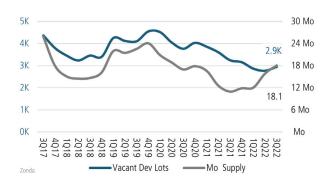

# Single & Multi-Family Permits 7K 6K 5K 4K 2K 0.5K 1.7K 0.8K 1.2K 0.8K 2.0K 1.9K 2.2K 2.2K 2.2K 2.2K 2.2K 2.2K 2.2K 2.4K 2.4K

**Vacant Developed Lot Supply** 