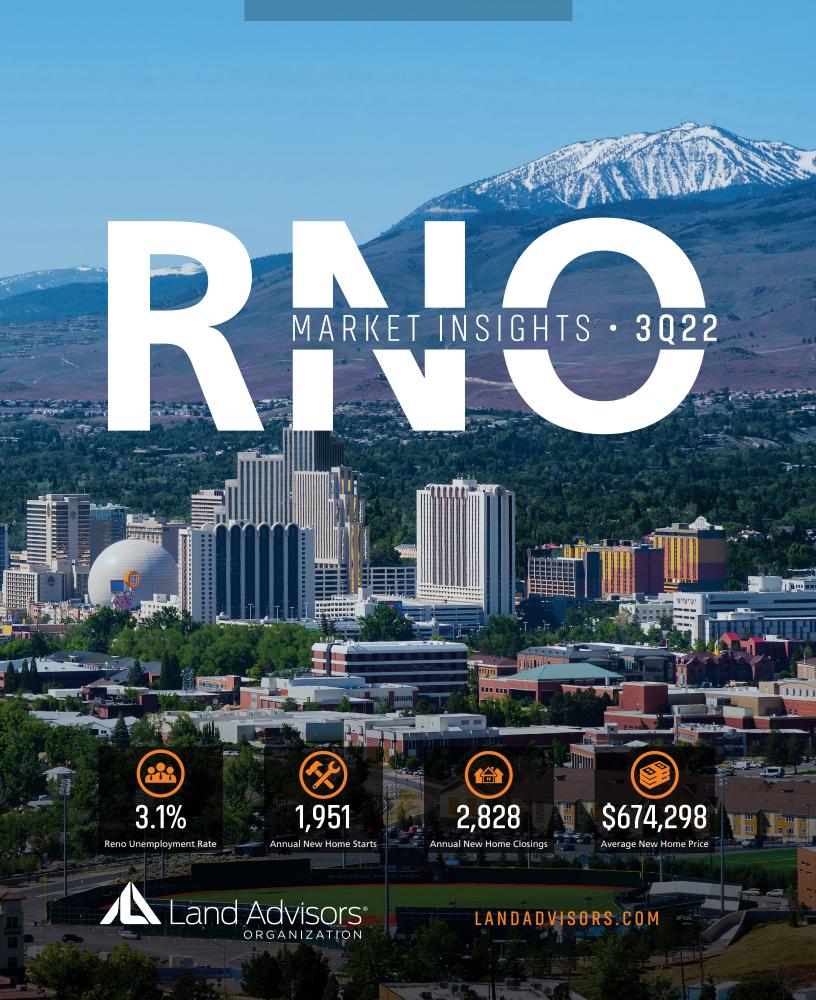

# **RENO** MARKET REPORT

# **ECONOMIC TRENDS**<sup>3</sup>

## UNEMPLOYMENT RATE (unadjusted)

| RENO     |          |
|----------|----------|
| Sep 2021 | Sep 2022 |
| 3.2%     | 3.1%     |
| ▼ -0.1%  |          |