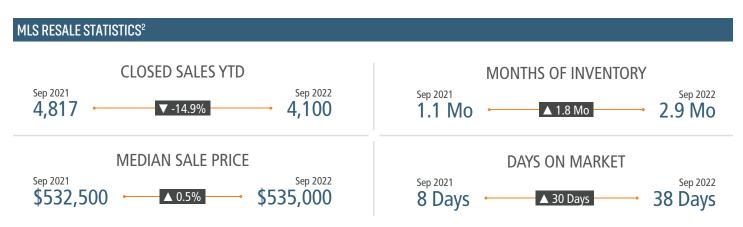

# **RENO** MARKET REPORT







# NEW HOUSING TRENDS<sup>1</sup>

■ Single Family

■ Multifamily

# Single & Multi-Family Permits 7K 6K 5K 4K 2K 0.5K 1.7K 0.8K 1.2K 0.8K 2.0K 1.9K 2.2K 2.2K 2.2K 2.2K 2.2K 2.2K 2.2K 2.4K 2.4K





**Vacant Developed Lot Supply** 













# **ECONOMIC TRENDS**<sup>3</sup>

## UNEMPLOYMENT RATE (unadjusted)

| RENO     |          |
|----------|----------|
| Sep 2021 | Sep 2022 |
| 3.2%     | 3.1%     |
| ▼ -0.1%  |          |

# Sep 2021 Sep 2022 5.7% 4.8% ▼ -0.9%



### TOTAL NONFARM EMPLOYMENT (in thousands)

| RENO |          |
|------|----------|
| 2021 | Sep 2022 |
|      |          |

Sep 248.5 261.1

1,358

Sep 2021

# ▲ 8.0%

Sep 2022

1,466

### **EMPLOYMENT CHANGE**

# RFNO

Annualized Employment Change\*

NFVADA Annualized Employment Change\*



4.7%

8.9%

### 30 Year Fixed Mortgage Rate



# Population Growth & Total Population



# **Change in Employment**



2008 2009 2010 2011 2012 2013 2014 2015 2016 2017 2018 2019 2020 2021 12 Mo

# **US Inflation Rate**



# **MULTIFAMILY STATISTICS**

### **Absorpti