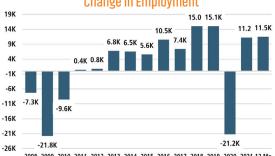

# **Change in Employment**

2008 2009 2010 2011 2012 2013 2014 2015 2016 2017 2018 2019 2020 2021 12 Mo