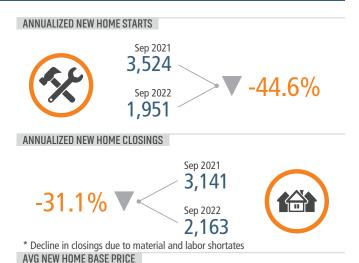

# **RENO** MARKET REPORT







# NEW HOUSING TRENDS<sup>1</sup>

■ Single Family

■ Multifamily

# Single & Multi-Family Permits 7K 6K 5K 4K 2K 0.5K 1.7K 0.8K 1.2K 0.8K 2.0K 1.9K 2.2K 2.2K 2.2K 2.2K 2.2K 2.2K 2.2K 2.4K 2.4K





**Vacant Developed Lot Supply** 













# **ECONOMIC TRENDS**<sup>3</sup>

## UNEMPLOYMENT RATE (unadjusted)

| RENO     |          |
|----------|----------|
| Sep 2021 | Sep 2022 |
| 3.2%     | 3.1%     |
| ▼ -0.1%  |          |

# Sep 2021 Sep 2022 5.7% 4.8% ▼ -0.9%



### TOTAL NONFARM EMPLOYMENT (in thousands)

| RENO |          |
|------|----------|
| 2021 | Sep 2022 |
|      |          |

Sep 248.5 261.1

1,358

Sep 2021

# ▲ 8.0%

Sep 2022

1,466

### **EMPLOYMENT CHANGE**

# RFNO

Annualized Employment Change\*

NFVADA Annualized Employment Change\*



4.7%

8.9%

### 30 Year Fixed Mortgage Rate



# Population Growth & Total Population



# **Change in Employment**



2008 2009 2010 2011 2012 2013 2014 2015 2016 2017 2018 2019 2020 2021 12 Mo

# **US Inflation Rate**



# **MULTIFAMILY STATISTICS**

### **Ab