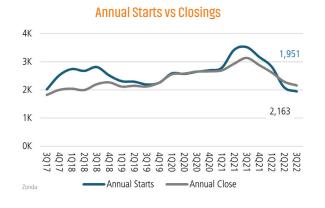

# **RENO** MARKET REPORT







# NEW HOUSING TRENDS<sup>1</sup>

■ Single Family

■ Multifamily

# Single & Multi-Family Permits 7K 6K 5K 4K 2K 0.5K 1.7K 0.8K 1.2K 0.8K 2.0K 1.9K 2.2K 2.2K 2.2K 2.2K 2.2K 2.2K 2.2K 2.4K 2.4K





**Vacant Developed Lot Supply** 













# **ECONOMIC TRENDS**<sup>3</sup>

## UNEMPLOYMENT RATE (unadjusted)

| RENO     |          |
|----------|----------|
| Sep 2021 | Sep 2022 |
| 3.2%     | 3.1%     |
| ▼ -0.1%  |          |

# Sep 2021 Sep 2022 5.7% 4.8% ▼ -0.9%



### TOTAL NONFARM EMPLOYMENT (in thousands)

| RENO |          |
|------|----------|
| 2021 | Sep 2022 |
|      |          |

Sep 248.5 261.1

1,358

Sep 2021

# ▲ 8.0%

Sep 2022

1,466

### **EMPLOYMENT CHANGE**

# RFNO

Annualized Employment Change\*

NFVADA Annualized Employment Change\*



4.7%

8.9%

### 30 Year Fixed Mortgage Rate



# Population Growth & Total Population



# **Change in Employment**



2008 2009 2010 2011 2012 2013 2014 2015 2016 2017 2018 2019 2020 2021 12 Mo

# **US Inflation Rate**



# **MULTIFAMILY STATISTICS**

### **Absorp