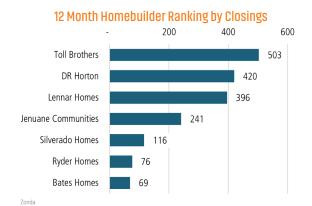

# **RENO** MARKET REPORT







# NEW HOUSING TRENDS<sup>1</sup>

■ Single Family

■ Multifamily

# Single & Multi-Family Permits 7K 6K 5K 4K 2K 0.5K 1.7K 0.8K 1.2K 0.8K 2.0K 1.9K 2.2K 2.2K 2.2K 2.2K 2.2K 2.2K 2.2K 2.4K 2.4K





**Vacant Developed Lot Supply** 













# **ECONOMIC TRENDS**<sup>3</sup>

## UNEMPLOYMENT RATE (unadjusted)

| RENO     |          |
|----------|----------|
| Sep 2021 | Sep 2022 |
| 3.2%     | 3.1%     |
| ▼ -0.1%  |          |

# Sep 2021 Sep 2022 5.7% 4.8% ▼ -0.9%



### TOTAL NONFARM EMPLOYMENT (in thousands)

| RENO |          |
|------|----------|
| 2021 | Sep 2022 |
|      |          |

Sep 248.5 261.1

1,358

Sep 2021

# ▲ 8.0%

Sep 2022

1,466

### **EMPLOYMENT CHANGE**

# RFNO

Annualized Employment Change\*

NFVADA Annualized Employment Change\*



4.7%

8.9%

### 30 Year Fixed Mortgage Rate



# Population Growth & Total Population



# **Change in Employment**



2008 2009 2010 2011 2012 2013 2014 2015 2016 2017 2018 2019 2020 2021 12 Mo

# **US Inflation Rate**