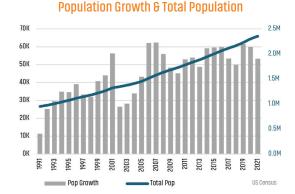

# **Change in Employment**

Bureau of Labor Statistics, average YOY monthly employment change

30 Year Fixed Mortgage Rate