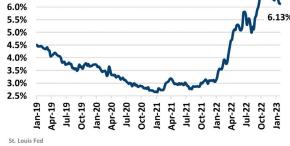

# **Change in Employment**

Bureau of Labor Statistics, average YOY monthly employment change

30 Year Fixed Mortgage Rate