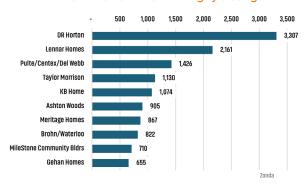

# **AUSTIN** MARKET REPORT MARKETINSIGHTS \$586,974 **Annual New Home Closings** Austin Unemployment Rate Land Advisors ORGANIZATION LANDADVISORS.COM





# NEW HOUSING TRENDS<sup>1</sup>

# Single & Multi-Family Permits



# 12 Month Homebuilder Ranking by Closings



# **Vacant Developed Lot Supply**



## ANNUALIZED NEW HOME STARTS



### ANNUALIZED NEW HOME CLOSINGS



### AVERAGE NEW HOME PRICE



# **Annual Starts vs Closings**



# MLS RESALE STATISTICS - SINGLE FAMILY HOMES<sup>2</sup>

# ANNUALIZED CLOSED SALES

# MEDIAN SALE PRICE

# MONTHS OF INVENTORY

Dec 2021

0.6 Mo

2.1 Mo

Dec 2022

# ANNUALIZED SALES VOLUME





# **ECONOMIC TRENDS**<sup>3</sup>

# UNEMPLOYMENT RATE (unadjusted)

| AUSTIN   |          |  |  |  |
|----------|----------|--|--|--|
| Dec 2021 | Dec 2022 |  |  |  |
| 2.9%     | 2.7%     |  |  |  |
| ▼ -0.2%  |          |  |  |  |

# Dec 2021 Dec 2022 4.2% 3.6% ▼ -0.6%



# TOTAL NONFARM EMPLOYMENT (in thousands)

| AUSTIN   |          |  |  |  |
|----------|----------|--|--|--|
| Dec 2021 | Dec 2022 |  |  |  |
| 1,220    |