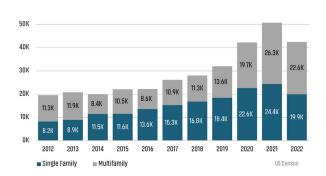

# **AUSTIN** MARKET REPORT MARKETINSIGHTS \$586,974 **Annual New Home Closings** Austin Unemployment Rate Land Advisors ORGANIZATION LANDADVISORS.COM





# NEW HOUSING TRENDS<sup>1</sup>

# Single & Multi-Family Permits



# 12 Month Homebuilder Ranking by Closings



# **Vacant Developed Lot Supply**



## ANNUALIZED NEW HOME STARTS



### ANNUALIZED NEW HOME CLOSINGS



### AVERAGE NEW HOME PRICE



# **Annual Starts vs Closings**



# MLS RESALE STATISTICS - SINGLE FAMILY HOMES<sup>2</sup>

# ANNUALIZED CLOSED SALES

# MEDIAN SALE PRICE

# MONTHS OF INVENTORY

Dec 2021

0.6 Mo

2.1 Mo

Dec 2022

# ANNUALIZED SALES VOLUME





# **ECONOMIC TRENDS**<sup>3</sup>

# UNEMPLOYMENT RATE (unadjusted)

| AUSTIN   |          |  |  |  |
|----------|----------|--|--|--|
| Dec 2021 | Dec 2022 |  |  |  |
| 2.9%     | 2.7%     |  |  |  |
| ▼ -0.2%  |          |  |  |  |

# Dec 2021 Dec 2022 4.2% 3.6% ▼ -0.6%



# TOTAL NONFARM EMPLOYMENT (in thousands)

| AUSTIN   |          |  |  |  |
|----------|----------|--|--|--|