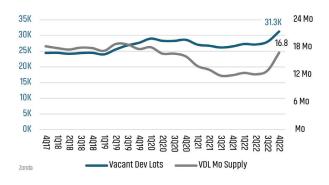

# **AUSTIN** MARKET REPORT MARKETINSIGHTS \$586,974 **Annual New Home Closings** Austin Unemployment Rate Land Advisors ORGANIZATION LANDADVISORS.COM





# NEW HOUSING TRENDS<sup>1</sup>

# Single & Multi-Family Permits



# 12 Month Homebuilder Ranking by Closings



# **Vacant Developed Lot Supply**



## ANNUALIZED NEW HOME STARTS



### ANNUALIZED NEW HOME CLOSINGS



### AVERAGE NEW HOME PRICE



# **Annual Starts vs Closings**



# MLS RESALE STATISTICS - SINGLE FAMILY HOMES<sup>2</sup>

# ANNUALIZED CLOSED SALES

# MEDIAN SALE PRICE

# MONTHS OF INVENTORY

Dec 2021

0.6 Mo

2.1 Mo

Dec 2022

# ANNUALIZED SALES VOLUME





# **ECONOMIC TRENDS**<sup>3</sup>

# UNEMPLOYMENT RATE (unadjusted)

| AUSTIN   |          |  |  |  |
|----------|----------|--|--|--|
| Dec 2021 | Dec 2022 |  |  |  |
| 2.9%     | 2.7%     |  |  |  |
| ▼ -0.2%  |          |  |  |  |

# Dec 2021 Dec 2022 4.2% 3.6% ▼ -0.6%



# TOTAL NONFARM EMPLOYMENT (in thousands)

| AUSTIN   |          |  |  |  |
|----------|----------|--|--|--|
| Dec 2021 | Dec 2022 |  |  |  |
| 1,220    | 1,271    |  |  |  |
| A 2%     |