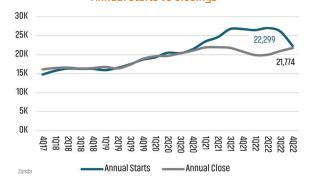

# **AUSTIN** MARKET REPORT MARKETINSIGHTS \$586,974 **Annual New Home Closings** Austin Unemployment Rate Land Advisors ORGANIZATION LANDADVISORS.COM





# NEW HOUSING TRENDS<sup>1</sup>

# Single & Multi-Family Permits



# 12 Month Homebuilder Ranking by Closings



# **Vacant Developed Lot Supply**



## ANNUALIZED NEW HOME STARTS



### ANNUALIZED NEW HOME CLOSINGS



### AVERAGE NEW HOME PRICE



# **Annual Starts vs Closings**



# MLS RESALE STATISTICS - SINGLE FAMILY HOMES<sup>2</sup>

# ANNUALIZED CLOSED SALES

# MEDIAN SALE PRICE

# MONTHS OF INVENTORY

Dec 2021

0.6 Mo

2.1 Mo

Dec 2022

# ANNUALIZED SALES VOLUME





# **ECONOMIC TRENDS**<sup>3</sup>

# UNEMPLOYMENT RATE (unadjusted)

| AUSTIN   |          |  |  |  |
|----------|----------|--|--|--|
| Dec 2021 | Dec 2022 |  |  |  |
| 2.9%     | 2.7%     |  |  |  |
| ▼ -0.2%  |          |  |  |  |

# Dec 2021 Dec 2022 4.2% 3.6% ▼ -0.6%



# TOTAL NONFARM EMPLOYMENT (in thousands)

| AUSTIN   |          |  |  |  |
|----------|----------|--|--|--|
| Dec 2021 | Dec 2022 |  |  |  |
| 1,220    | 1,271    |  |  |  |
| A 2%     |          |  |  |  |





# EMPLOYMENT CHANGE

|  | AU | ST | IN |  |
|--|----|----|----|--|

Annualized Employment Change

8.3%



Annual