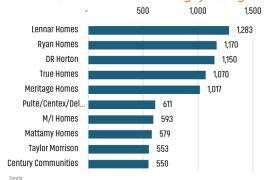

# **CHARLOTTE** MARKET REPORT







#### NEW HOUSING TRENDS<sup>1</sup>

#### Single & Multi-Family Permits



#### 12 Month Homebuilder Ranking by Closings



#### **Vacant Developed Lot Supply**



#### ANNUALIZED NEW HOME STARTS



#### ANNUALIZED NEW HOME CLOSINGS



#### AVERAGE NEW HOME PRICE



#### **Annual Starts vs Closings**



#### MLS RESALE STATISTICS - SINGLE FAMILY HOMES<sup>2</sup>



## MEDIAN SALE PRICE

#### **NEW LISTINGS YTD**

#### DAYS ON MARKET





#### **ECONOMIC TRENDS**<sup>3</sup>

#### UNEMPLOYMENT RATE (unadjusted)

| CHARLOTTE |          |
|-----------|----------|
| Dec 2021  | Dec 2022 |
| 2 70/2    | 2 10/2   |

#### Dec 2021 Dec 2022 3.2% 3.2%

0.0%



▼ -0.1%

TOTAL NONFARM EMPLOYMENT (in thousands)

#### CHARLOTTE Dec 2022 Dec 2021

1,337 1,279 **▲** 4.6%

Dec 2022 Dec 2021 4,701 4,887

**▲** 4.0%

EMPLOYMENT CHANGE

### **CHARLOTTE**

Annualized Employment Change

6.4%

## NORTH CAROLINA

Annualized Employ