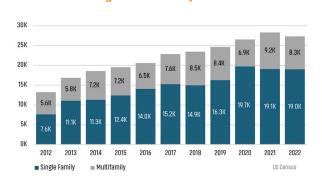

# **CHARLOTTE** MARKET REPORT







#### NEW HOUSING TRENDS<sup>1</sup>

#### Single & Multi-Family Permits



#### 12 Month Homebuilder Ranking by Closings



#### **Vacant Developed Lot Supply**



#### ANNUALIZED NEW HOME STARTS



#### ANNUALIZED NEW HOME CLOSINGS



#### AVERAGE NEW HOME PRICE



#### **Annual Starts vs Closings**



#### MLS RESALE STATISTICS - SINGLE FAMILY HOMES<sup>2</sup>



## MEDIAN SALE PRICE

#### **NEW LISTINGS YTD**

#### DAYS ON MARKET





#### **ECONOMIC TRENDS**<sup>3</sup>

#### UNEMPLOYMENT RATE (unadjusted)

| CHARLOTTE |          |
|-----------|----------|
| Dec 2021  | Dec 2022 |
| 2 70/2    | 2 10/2   |

#### Dec 2021 Dec 2022 3.2% 3.2%

0.0%



▼ -0.1%

TOTAL NONFARM EMPLOYMENT (in thousands)

#### CHARLOTTE Dec 2022 Dec 2021

1,337 1,279 **▲** 4.6%

Dec 2022 Dec 2021 4,701 4,887

**▲** 4.0%

EMPLOYMENT CHANGE

### **CHARLOTTE**

Annualized Employment C