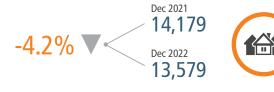

#### UNEMPLOYMENT RATE (unadjusted)

| CHARLOTTE |          |
|-----------|----------|
| Dec 2021  | Dec 2022 |
| 2 70/2    | 2 10/2   |