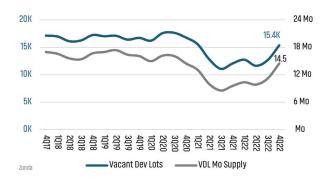

# **CHARLOTTE** MARKET REPORT







#### NEW HOUSING TRENDS<sup>1</sup>

#### Single & Multi-Family Permits



#### 12 Month Homebuilder Ranking by Closings



#### **Vacant Developed Lot Supply**



#### ANNUALIZED NEW HOME STARTS



#### ANNUALIZED NEW HOME CLOSINGS



#### AVERAGE NEW HOME PRICE



#### **Annual Starts vs Closings**



#### MLS RESALE STATISTICS - SINGLE FAMILY HOMES<sup>2</sup>



## MEDIAN SALE PRICE

#### **NEW LISTINGS YTD**

#### DAYS ON MARKET





#### **ECONOMIC TRENDS**<sup>3</sup>

#### UNEMPLOYMENT RATE (unadjusted)

| CHARLOTTE |          |
|-----------|----------|
| Dec 2021  | Dec 2022 |
| 2 70/2    | 2 10/2   |

#### Dec 2021 Dec 2022 3.2% 3.2%

0.0%



▼ -0.1%

TOTAL NONFARM EMPLOYMENT (in thousands)

#### CHARLOTTE Dec 2022 Dec 2021

1,337 1,279 **▲** 4.6%

Dec 2022 Dec 2021 4,701 4,887

**▲** 4.0%

EMPLOYMENT CHANGE

### **CHARLOTTE**

Annualized Employment Change

6.4%

## NORTH CAROLINA

Annualized Employment Change\*

5.7%



#### 30 Year Fixe