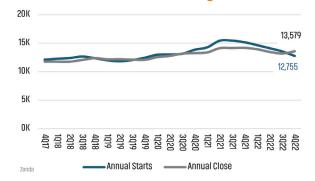

# **CHARLOTTE** MARKET REPORT







#### NEW HOUSING TRENDS<sup>1</sup>

#### Single & Multi-Family Permits



#### 12 Month Homebuilder Ranking by Closings



#### **Vacant Developed Lot Supply**



#### ANNUALIZED NEW HOME STARTS



#### ANNUALIZED NEW HOME CLOSINGS



#### AVERAGE NEW HOME PRICE



#### **Annual Starts vs Closings**



#### MLS RESALE STATISTICS - SINGLE FAMILY HOMES<sup>2</sup>



## MEDIAN SALE PRICE

#### **NEW LISTINGS YTD**

#### DAYS ON MARKET





#### **ECONOMIC TRENDS**<sup>3</sup>

#### UNEMPLOYMENT RATE (unadjusted)

| CHARLOTTE |          |
|-----------|----------|
| Dec 2021  | Dec 2022 |
| 2 70/2    | 2 10/2   |

#### Dec 2021 Dec 2022 3.2% 3.2%

0.0%



▼ -0.1%

TOTAL NONFARM EMPLOYMENT (in thousands)

#### CHARLOTTE Dec 2022 Dec 2021

1,337 1,279 **▲** 4.6%

Dec 2022 Dec 2021 4,701 4,887

**▲** 4.0%

EMPLOYMENT CHANGE

### **CHARLOTTE**

Annualized Employment Change

6.4%

## NORTH CAROLINA

Annualized Employment Change\*

5.7%



#### 30 Year Fixed Mortgage Rate



#### Population Growth & Total Population



#### **Change in Employment**



#### **US Inflation Rate**



#### **MULTIFA