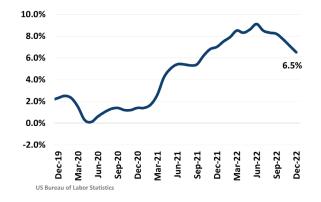

## **ECONOMIC TRENDS<sup>3</sup>**

Bureau of Labor Statistics, average YOY monthly employment change.

#### **US Inflation Rate**