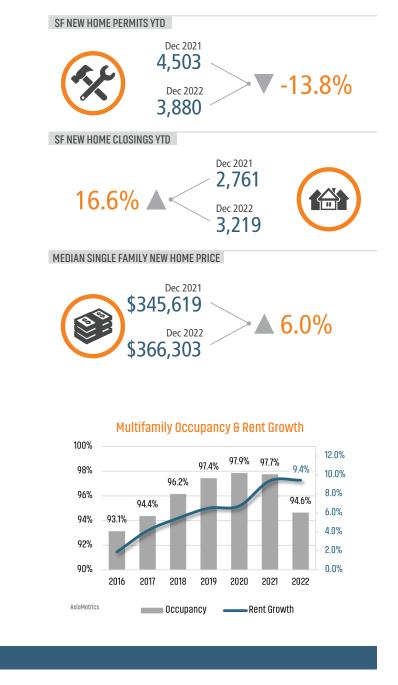

# HUNTSVILLE MARKET REPORT

MA

 $\mathsf{R}\mathsf{R}$ 









22

Land Advisors

LANDADVISORS.COM





## **NEW HOUSING TRENDS<sup>1</sup>**

**Single & Multi-Family Permits** 226 5K 131 410 167 3К 4.71 348 2K 306 1K 1.9K OK 2012 2013 2014 2015 2016 2017 2018 2019 2020 2021 2022 Single Family Multifamily US Census

Annual Single Family Permits vs Closings





MLS RESALE STATISTICS<sup>2</sup>









## **ECONOMIC TRENDS<sup>3</sup>**



Bureau of Labor Statistics, average YOY monthly employment change.

#### **Change in Employment**



#### **30 Year Fixed Mortgage Rate**



#### **US Inflation Rate**



# THE NATION'S LEADING LAND BROKERAGE & ADVISORY FIRM









SCOTTSDALE, AZ CASA GRANDE, AZ PRESCOTT, AZ TUCSON, AZ IRVINE, CA BAY AREA, CA COACHELLA VALLEY, CA PASADENA, CA ROSEVILLE, CA SAN DIEGO, CA SANTA BARBARA, CA VALENCIA, CA LODI, CA JACKSONVILLE, FL 75+ Specialized Advisors

55+ Staff Professionals

ORLANDO, FL TAMPA, FL ATLANTA, GA BOISE, ID KANSAS CITY, KS/MO CHARLOTTE, NC ALBUQUERQUE, NM LAS VEGAS, NV RENO, NV NASHVILLE, TN AUSTIN, TX DALLAS-FORT WORTH, TX HOUSTON, TX SALT LAKE CITY, UT BELLEVUE, WA <u>FUTURE OFFICES</u> CHARLESTON, SC DENVER, CO RALEIGH-DURHAM,