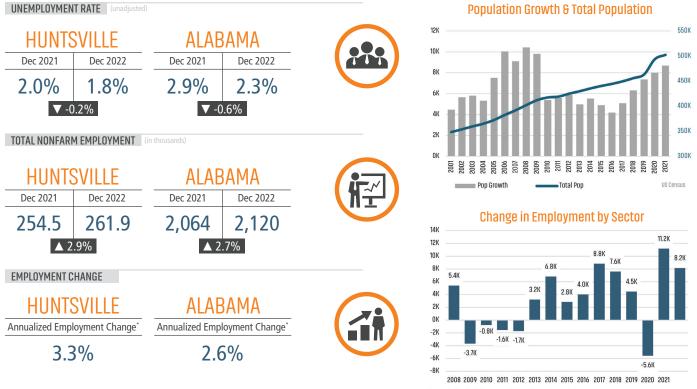

## **ECONOMIC TRENDS<sup>3</sup>**

Bureau of Labor Statistics, average YOY monthly employment change.

#### **Change in Employment**