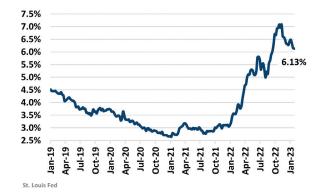

## **ECONOMIC TRENDS<sup>3</sup>**

Bureau of Labor Statistics, average YOY monthly employment change.

#### **30 Year Fixed Mortgage Rate**