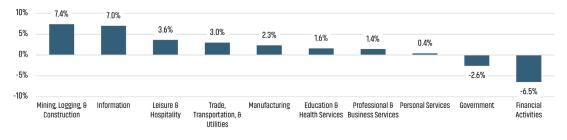

## **ECONOMIC TRENDS<sup>3</sup>**

Bureau of Labor Statistics, average YOY monthly employment change.

#### **Change in Employment**