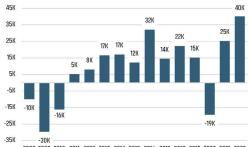

#### MULTIFAMILY STATISTICS

Population Growth & Total Population

**Change in Employment** 

2008 2009 2010 2011 2012 2013 2014 2015 2016 2017 2018 2019 2020 2021 2022 Bureau of Labor Statistics, average Y0Y monthly employment change.