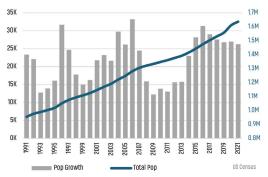

#### MULTIFAMILY STATISTICS

Population Growth & Total Population

**Change in Employment** 

2008 2009 2010 2011 2012 2013 2014 2015 2016 2017 2018 2019 2020 2021 2022 Bureau of Labor Statistics, average Y0Y monthly employment change.