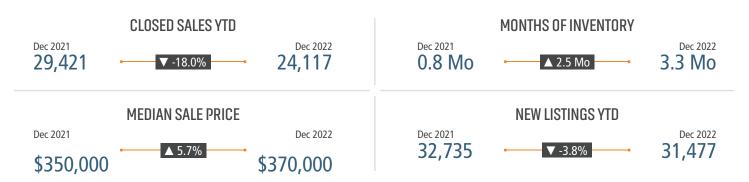

MARKET INSIGHTS · 40.22





日間





Land Advisors®

LANDADVISORS.COM



JACKSONVILLE MARKET REPORT **4022** 



### **NEW HOUSING TRENDS<sup>1</sup>**



## ANNUALIZED NEW HOME STARTS Dec 2021 13,320 -13.5% Dec 2022 11,527 ANNUALIZED NEW HOME CLOSINGS Dec 2021 11,014 -0.3% Dec 2022 10,980 AVERAGE NEW HOME PRICE Dec 2021 \$447,751 10.7% Dec 2022 \$495,829 **Annual Starts vs Closings** 15K 11,527 10K 10,980 5K

OK
40
42
42
42
42
42
42
42
42
42
42
42
42
42
42
42
42
42
42
42
42
42
42
42
42
42
42
42
42
42
42
42
42
42
42
42
42
42
42
42
42
42
42
42
42
42
42
42
42
42
42
42
42
42
42
42
42
42
42
42
42
42
42
42
42
42
42
42
42
42
42
42
42
42
42
42
42
42
42
42
42
42
42
42
42
42
42
42
42
42
42
42
42
42
42
42
42
42
42
42
42<

### MLS RESALE STATISTICS - JACKSONVILLE MSA SINGLE FAMILY HOMES<sup>2</sup>









#### 30 Year Fixed Mortgage Rate



#### MULTIFAMILY STATISTICS



Population Growth & Total Population



**Change in Employment** 



2008 2009 2010 2011 2012 2013 2014 2015 2016 2017 2018 2019 2020 2021 2022 Bureau of Labor Statistics, average Y0Y monthly employment change.

US Inflation Rate



#### **Occupancy & Rent Growth**





Sources: (3) Bureau of Labor Statistics \*Seasonally Adjusted

# THE NATION'S LEADING LAND BROKERAGE & ADVISORY FIRM



29 Offices Across the Nation

75+ Specialized Advisors



55+ Staff Professionals

\$32+ Billion in Sales Since 1987

SCOTTSDALE, AZ CASA GRANDE, AZ PRESCOTT, AZ TUCSON, AZ IRVINE, CA BAY AREA, CA COACHELLA VALLEY, CA PASADENA, CA ROSEVILLE, CA SAN DIEGO, CA SANTA BARBARA, CA VALENCIA, CA LODI, CA JACKSONVILLE, FL ORLANDO, FL TAMPA,