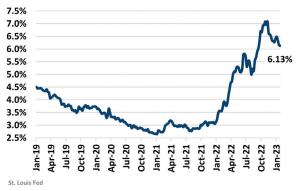

Advisors®

LANDADVISORS.COM



JACKSONVILLE MARKET REPORT **4022** 



### **NEW HOUSING TRENDS<sup>1</sup>**



## ANNUALIZED NEW HOME STARTS Dec 2021 13,320 -13.5% Dec 2022 11,527 ANNUALIZED NEW HOME CLOSINGS Dec 2021 11,014 -0.3% Dec 2022 10,980 AVERAGE NEW HOME PRICE Dec 2021 \$447,751 10.7% Dec 2022 \$495,829 **Annual Starts vs Closings** 15K 11,527 10K 10,980 5K

OK
40
42
42
42
42
42
42
42
42
42
42
42
42
42
42
42
42
42
42
42
42
42
42
42
42
42
42
42
42
42
42
42
42
42
42
42
42
42
42
42
42
42
42
42
42
42
42
42
42
42
42
42
42
42
42
42
42
42
42
42
42
42
42
42
42
42
42
42
42
42
42
42
42
42
42
42
42
42
42
42
42
42
42
42
42
42
42
42
42
42
42
42
42
42
42
42
42
42
42
42
42<

### MLS RESALE STATISTICS - JACKSONVILLE MSA SINGLE FAMILY HOMES<sup>2</sup>









#### 30 Year Fixed Mortgage Rate



#### MULTIFAMILY STATISTICS



Population Growth & Total Population



**Change in Employment** 



2008 2009 2010 2011 2012 2013 2014 2015 2016 2017 2018 2019 2020 2021 2022 Bureau of Labor Statistics, average Y0Y monthly employment change.

US Inflation Rate



#### **Occupancy & Rent Growth**





Sources: (3) Bureau of Labor Statistics \*Seasonally Adjusted

# THE NATION'S LEADING LAND BROKERAGE & ADVISORY FIRM



29 Offices Across the Nation

75+ Specialized Advisors



55+ Staff Professionals

\$32+ Billion in Sales Since 1987

SCOTTSDALE, AZ CASA GRANDE, AZ PRESCOTT, AZ TUCSON, AZ IRVINE, CA BAY AREA, CA COACHELLA VALLEY, CA PASADENA, CA ROSEVILLE, CA SAN DIEGO, CA SANTA BARBARA, CA VALENCIA, CA LODI, CA JACKSONVILLE, FL ORLANDO, FL TAMPA, FL ATLANTA, GA BOISE, ID KANSAS CITY, KS/