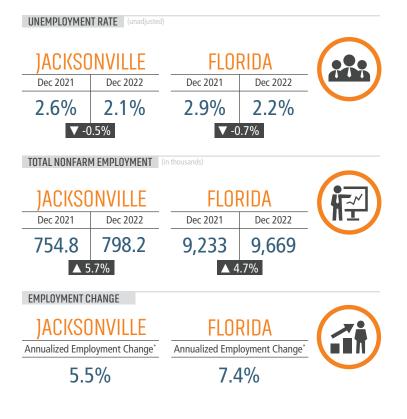

INSIGHTS · 40.22





日間





Land Advisors®

LANDADVISORS.COM



JACKSONVILLE MARKET REPORT **4022** 



### **NEW HOUSING TRENDS<sup>1</sup>**



## ANNUALIZED NEW HOME STARTS Dec 2021 13,320 -13.5% Dec 2022 11,527 ANNUALIZED NEW HOME CLOSINGS Dec 2021 11,014 -0.3% Dec 2022 10,980 AVERAGE NEW HOME PRICE Dec 2021 \$447,751 10.7% Dec 2022 \$495,829 **Annual Starts vs Closings** 15K 11,527 10K 10,980 5K

OK
40
42
42
42
42
42
42
42
42
42
42
42
42
42
42
42
42
42
42
42
42
42
42
42
42
42
42
42
42
42
42
42
42
42
42
42
42
42
42
42
42
42
42
42
42
42
42
42
42
42
42
42
42
42
42
42
42
42
42
42
42
42
42
42
42
42
42
42
42
42
42
42
42
42
42
42
42
42
42
42
42
42
42
42
42
42
42
42
42
42
42
42
42
42
42
42
42
42
42
42
42<

### MLS RESALE STATISTICS - JACKSONVILLE MSA SINGLE FAMILY HOMES<sup>2</sup>









#### 30 Year Fixed Mortgage Rate



#### MULTIFAMILY STATISTICS



Population Growth & Total Population



**Change in Employment** 



2008 2009 2010 2011 2012 2013 2014 2015 2016 2017 2018 2019 2020 2021 2022 Bureau of Labor Statistics, average Y0Y monthly employment change.

US Inflation Rate



#### **Occupancy & Rent Growth**





Sources: (3) Bureau of Labor Statistics \*Seasonally Adjusted

# THE NATION'S LEADING LAND BROKERAGE & ADVISORY FIRM



29 Offices Across the Nation

75+ Specialized Advisors



55+ Staff Professionals

\$32+ Billion in Sales Since 1987

SCOTTSDALE, AZ CASA GRANDE, AZ PRESCOTT, AZ TUCSON, AZ IRVINE, CA BAY AREA, CA COACHELLA VALLEY, CA PASADENA, CA ROSEVILLE, CA SAN DIEGO, CA SANTA BARBARA, CA VALENCIA, CA LODI, CA JACKSONVILLE, FL ORLANDO, FL TAMPA, FL AT