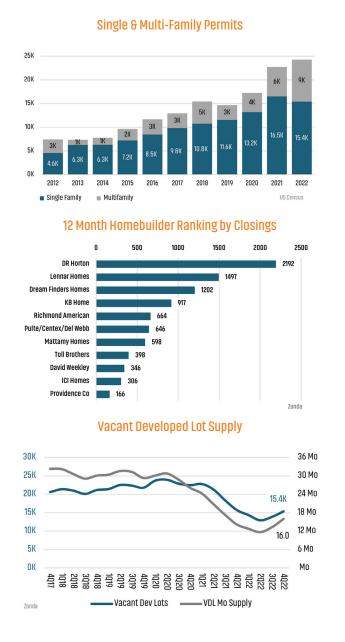

### **NEW HOUSING TRENDS<sup>1</sup>**

## ANNUALIZED NEW HOME STARTS Dec 2021 13,320 -13.5% Dec 2022 11,527 ANNUALIZED NEW HOME CLOSINGS Dec 2021 11,014 -0.3% Dec 2022 10,980 AVERAGE NEW HOME PRICE Dec 2021 \$447,751 10.7% Dec 2022 \$495,829 **Annual Starts vs Closings** 15K 11,527 10K 10,980 5K