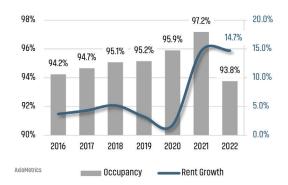

#### **Occupancy & Rent Growth**

Sources: (3) Bureau of Labor Statistics \*Seasonally Adjusted