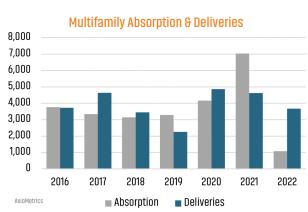

### Multifamily Occupancy & Rent Growth 98% 20.0% 97.2% 14.7% 95.9% 96% 15.0% 95.2% 95.1% 94.7% 10.0% 94% 92% 5.0% 90% 0.0% 2016 2017 2018 2019 2020 2021

Rent Growth

Occupancy