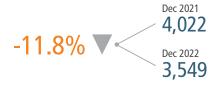

### UNEMPLOYMENT RATE (unadjusted)

KANSAS CITY

Dec 2021 Dec 2022 2.9% | 2.4%

▼ -0.5%

KANSAS Dec 2021 Dec 2022

2.0% | 2.6% ▲ 0.6%

Dec 2021 Dec 2022 3.4% 2.3%

▼ -1.1%