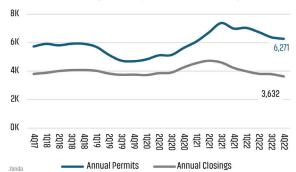

### **Annual Single Family Permits vs Closings**

# Dec 2021 6,970 Dec 2022 5,375

NEW HOME CLOSINGS YTD