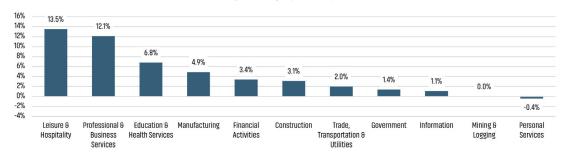

90% 0.0% 2016 2017 2018 2019 2020 2021

Rent Growth

Occupancy

### MLS RESALE STATISTICS - KANSAS CITY MSA SINGLE FAMILY HOMES<sup>2</sup>







### **ECONOMIC TRENDS**<sup>3</sup>

### UNEMPLOYMENT RATE (unadjusted)

KANSAS CITY

Dec 2021 Dec 2022 2.9% | 2.4%

▼ -0.5%

KANSAS Dec 2021 Dec 2022

2.0% | 2.6% ▲ 0.6%

Dec 2021 Dec 2022 3.4% 2.3%

▼ -1.1%

### TOTAL NONFARM EMPLOYMENT (in thousands)

KANSAS CITY

Dec 2021 Dec 2022 1,080 1,104

Dec 2021 Dec 2022 1,386 1,427 ▲ 3.0%

KANSAS

Dec 2021 Dec 2022 2,898 2,946

**▲** 1.7%

### EMPLOYMENT CHANGE

# KANSAS CITY

**Annualized Employment** 

**Annualized Employment** 0.6%

1.7%

## **MISSOURI**

**Annualized Employment** 

2.9%







Bureau of Labor Statistics, average YOY monthly employment change

### Change in Employment by Sector



### 30 Year Fixed Mortgage Rate



### **US Inflation Rate**



# THE NATION'S LEADING LAND BROKERAGE & ADVISORY FIRM









29 Offices Across the Nation

75+ Specialized Advisors

55+ Staff Professionals

\$32+ Billion in Sales Since 1987

SCOTTSDALE, AZ CASA GRANDE, AZ PRESCOTT, AZ TUCSON, AZ IRVINE, CA BAY AREA, CA COACHELLA VALLEY, CA PASADENA, CA ROSEVILLE, CA SAN DIEGO, CA SANTA BARBARA, CA VALENCIA, CA

LODI, CA

JACKSONVILLE, FL

ORLANDO, FL TAMPA, FL ATLANTA, GA BOISE, ID KANSAS CITY, KS/MO CHARLOTTE, NC ALBUQUERQUE, NM LAS VEGAS, NV RENO, NV NASHVILLE, TN AUSTIN, TX DALLAS-FORT WORTH, TX HOUSTON, TX SALT LAKE CITY, UT BELLEVUE, WA

**FUTURE OFFICES** CHARLESTON, SC DENVER, CO RALEIGH-DURHAM, NC

Kansas City Market Advisor Dan Whitney | dwhitney@landadvisors.com 5440 West 110t