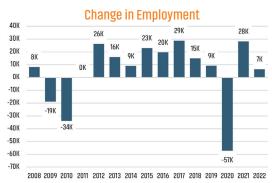

### EMPLOYMENT CHANGE

# KANSAS CITY

**Annualized Employment** 

**Annualized Employment** 0.6%

1.7%

## **MISSOURI**

**Annualized Employment** 

2.9%

Bureau of Labor Statistics, average YOY monthly employment change