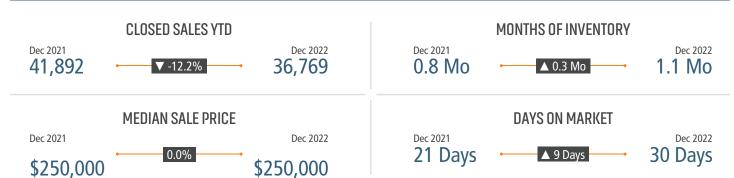

# KANSAS CITY MARKET REPORT MARKET INSIGHTS · 4Q22 \$535,991 Kansas City Unemployment Rate Land Advisors ORGANIZATION LANDADVISORS.COM





### NEW HOUSING TRENDS<sup>1</sup>



### **Annual Single Family Permits vs Closings**





# Dec 2021 6,970 Dec 2022 5,375

NEW HOME CLOSINGS YTD





### MEDIAN NEW HOME PRICE

AxioMetrics



### Multifamily Occupancy & Rent Growth 98% 20.0% 97.2% 14.7% 95.9% 96% 15.0% 95.2% 95.1% 94.7% 10.0% 94% 92% 5.0% 90% 0.0% 2016 2017 2018 2019 2020 2021

Rent Growth

Occupancy

### MLS RESALE STATISTICS - KANSAS CITY MSA SINGLE FAMILY HOMES<sup>2</sup>







### **ECONOMIC TRENDS**<sup>3</sup>

### UNEMPLOYMENT RATE (unadjusted)

KANSAS CITY

Dec 2021 Dec 2022 2.9% | 2.4%

▼ -0.5%

KANSAS Dec 2021 Dec 2022

2.0% | 2.6% ▲ 0.6%

Dec 2021 Dec 2022 3.4% 2.3%

▼ -1.1%

### TOTAL NONFARM EMPLOYMENT (in thousands)

KANSAS CITY

Dec 2021 Dec 2022 1,080 1,104

Dec 2021 Dec 2022 1,386 1,427 ▲ 3.0%

KANSAS

Dec 2021 Dec 2022 2,898 2,946

**▲** 1.7%

### EMPLOYMENT CHANGE

# KANSAS CITY

**Annualized Employment** 

**Annualized Employment** 0.6%

1.7%

## **MISSOURI**

**Annualized Employment** 

2.9%







Bureau of Labor Statistics, average YOY monthly employment change

### Change in Employment by Sector



### 30 Year Fixed Mortgage Rate



### **US Inflation Rate**



# THE NATION'S LEADING LAND BROKERAGE & ADVISORY FIRM









29 Offices Ac