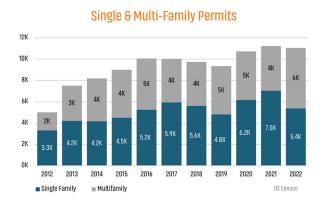

# KANSAS CITY MARKET REPORT MARKET INSIGHTS · 4Q22 \$535,991 Kansas City Unemployment Rate Land Advisors ORGANIZATION LANDADVISORS.COM





### NEW HOUSING TRENDS<sup>1</sup>



### **Annual Single Family Permits vs Closings**





# Dec 2021 6,970 Dec 2022 5,375

NEW HOME CLOSINGS YTD





### MEDIAN NEW HOME PRICE

AxioMetrics



### Multifamily Occupancy & Rent Growth 98% 20.0% 97.2% 14.7% 95.9% 96% 15.0% 95.2% 95.1% 94.7% 10.0% 94% 92% 5.0% 90% 0.0% 2016 2017 2018 2019 2020 2021

Rent Growth

Occupancy

### MLS RESALE STATISTICS - KANSAS CITY MSA SINGLE FAMILY HOMES<sup>2</sup>







### **ECONOMIC TRENDS**<sup>3</sup>

### UNEMPLOYMENT RATE (unadjusted)

KANSAS CITY

Dec 2021 Dec 2022 2.9% | 2.4%

▼ -0.5%

KANSAS Dec 2021 Dec 2022

2.0% | 2.6% ▲ 0.6%

Dec 2021 Dec 2022 3.4% 2.3%

▼ -1.1%

### TOTAL NONFARM EMPLOYMENT (in thousands)

KANSAS CITY

Dec 2021 Dec 2022 1,080 1,104

Dec 2021 Dec 2022 1,386 1,427 ▲ 3.0%

KANSAS

Dec 2021 Dec 2022 2,898 2,946

**▲*