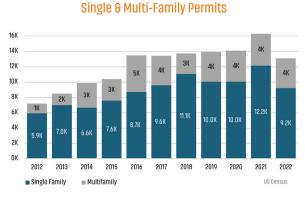

## LAS VEGAS MARKET REPORT

# MARKET INSIGHTS • 4022









Land Advisors

LANDADVISORS.COM



LAS VEGAS MARKET REPORT **4022** 



#### **NEW HOUSING TRENDS<sup>1</sup>**



#### 12 Month Homebuilder Ranking by Closings





#### MLS RESALE STATISTICS - SINGLE FAMILY HOMES<sup>2</sup>











#### 30 Year Fixed Mortgage Rate



#### **MULTIFAMILY STATISTICS**



Population Growth & Total Population

Land Adv









#### **Occupancy & Rent Growth**



80K 70K

### THE NATION'S LEADING LAND BROKERAGE & ADVISORY FIRM



29 Offices Across the Nation

(1171)

75+ Specialized Advisors



55+ Staff Professionals

\$32+ Billion in Sales Since 1987

SCOTTSDALE, AZ CASA GRANDE, AZ PRESCOTT, AZ TUCSON, AZ IRVINE, CA BAY AREA, CA COACHELLA VALLEY, CA PASADENA, CA ROSEVILLE, CA SAN DIEGO, CA SANTA BARBARA, CA VALENCIA, CA LODI, CA JACKSONVILLE, FL ORLANDO, FL TAMPA, FL ATLANTA, GA BOISE, ID KANSAS CITY, KS/MO CHARLOTTE, NC ALBUQUERQUE, NM LAS VEGAS, NV RENO, NV NASH