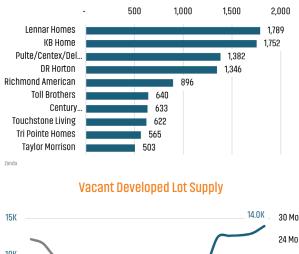

## LAS VEGAS MARKET REPORT

# MARKET INSIGHTS • 4022









Land Advisors

LANDADVISORS.COM



LAS VEGAS MARKET REPORT **4022** 



#### **NEW HOUSING TRENDS<sup>1</sup>**



#### 12 Month Homebuilder Ranking by Closings





#### MLS RESALE STATISTICS - SINGLE FAMILY HOMES<sup>2</sup>











#### 30 Year Fixed Mortgage Rate



#### **MULTIFAMILY STATISTICS**



Population Growth & Total Population

Land Adv









#### **Occupancy & Rent Growth**



80K 70K

### THE NATION'S LEADING LAND BROKERAGE & ADVISORY FIRM



29 Offices Across the Nation

(1171)

75+ Specialized Advisors



55+ Staff Professionals

\$32+ Billion in Sales Since 1987

SCOTTSDALE, AZ CASA GRANDE, AZ PRESCOTT, AZ TUCSON, AZ IRVINE, CA BAY AREA, CA COACHELLA VALLEY, CA PASADENA, CA ROSEVILLE, CA SAN DIEGO, CA SANTA BARBARA, CA VALENCIA, CA LODI, CA JACKSONVILLE, FL ORLANDO, FL TAMPA, FL ATLANTA, GA BOISE, ID KANSAS CITY, KS/MO CHARLOTTE, NC ALBUQUERQUE, NM LAS VEGAS, NV RENO, NV NASHVILLE, TN AUSTIN, TX DALLAS-FORT WORTH, TX HOUSTO