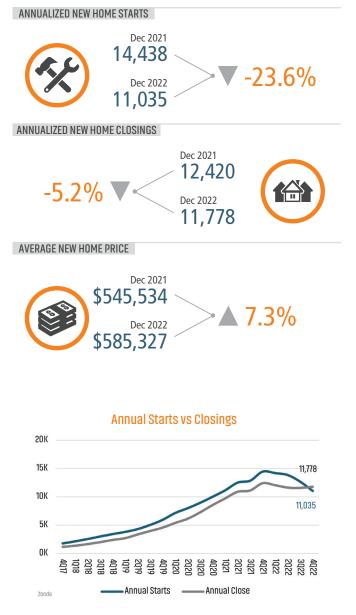

#### **NEW HOUSING TRENDS<sup>1</sup>**

#### 12 Month Homebuilder Ranking by Closings