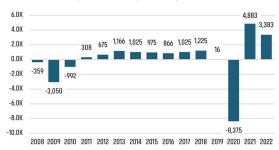

# Prescott Change in Employment

AZ Office of Economic Opp average YOY monthly employment change