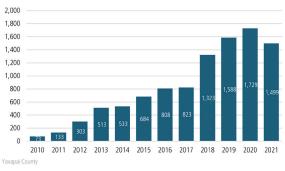

# **NORTHERN ARIZONA** MARKET REPORT



Flagstaff Unemployment Rate

LANDADVISORS.COM

Prescott Unemployment Rate

Land Advisors ORGANIZATION





## HOUSING HIGHLIGHTS<sup>1</sup>





# Prescott & Prescott Valley Single Family Permits







FLAGSTAFF SF MEDIAN RESALE HOME PRICE 3



## Flagstaff MSA Single Family Permits



## MLS RESALE STATISTICS

# PRESCOTT TRI-CITY AREA<sup>1</sup>

PRESCOTT MSA SF HOME SALES YTD

# FLAGSTAFF AREA<sup>3</sup>

FLAGSTAFF MSA SF HOME SALES YTD

### PRESCOTT MSA DAYS ON MARKET

### FLAGSTAFF DAYS ON MARKET

Dec 2021

88 Days - 7 Days - 81 Days



## **ECONOMIC TRENDS**<sup>3</sup>

### UNEMPLOYMENT RATE (unadjusted)

| PRESCOTT |          |
|----------|----------|
| Dec 2021 | Dec 2022 |
| 2.4%     | 2.7%     |

# FLAGSTAFF Dec 2021 Dec 2022 3.9% 3.8%

▼ -0.1%



### TOTAL NONFARM EMPLOYMENT (in thousands)

▲ 0.3%

PRESCUTI
Dec 2021 Dec 2022
68.3 70.3

▲ 2.9%

# FLAGSTAFF

Dec 2021 Dec 2022
67.0 70.2



### EMPLOYMENT CHANGE

# PRESCOTT

Annualized Employment Change\*

3.0%

# FLAGSTAF