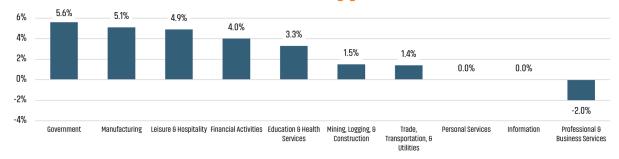

### EMPLOYMENT CHANGE

# PRESCOTT

Annualized Employment Change\*

3.0%

# FLAGSTAFF

Annualized Employment Change\*

5.2%