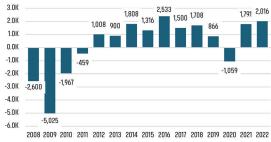

# Prescott Change in Employment

AZ Office of Economic Opp average YOY monthly employment change