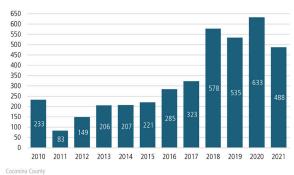

# **NORTHERN ARIZONA** MARKET REPORT



Flagstaff Unemployment Rate

LANDADVISORS.COM

Prescott Unemployment Rate

Land Advisors ORGANIZATION





## HOUSING HIGHLIGHTS<sup>1</sup>





# Prescott & Prescott Valley Single Family Permits







FLAGSTAFF SF MEDIAN RESALE HOME PRICE 3



## Flagstaff MSA Single Family Permits



## MLS RESALE STATISTICS

# PRESCOTT TRI-CITY AREA<sup>1</sup>

PRESCOTT MSA SF HOME SALES YTD

# FLAGSTAFF AREA<sup>3</sup>

FLAGSTAFF MSA SF HOME SALES YTD

### PRESCOTT MSA DAYS ON MARKET

### FLAGSTAFF DAYS ON MARKET

Dec 2021

88 Days - 7 Days - 81 Days



## **ECONOMIC TRENDS**<sup>3</sup>

### UNEMPLOYMENT RATE (unadjusted)

| PRESCOTT |          |
|----------|----------|
| Dec 2021 | Dec 2022 |
| 2.4%     | 2.7%     |

# FLAGSTAFF Dec 2021 Dec 2022 3.9% 3.8%

▼ -0.1%



### TOTAL NONFARM EMPLOYMENT (in thousands)

▲ 0.3%

PRESCUTI
Dec 2021 Dec 2022
68.3 70.3

▲ 2.9%

# FLAGSTAFF

Dec 2021 Dec 2022
67.0 70.2



### EMPLOYMENT CHANGE

# PRESCOTT

Annualized Employment Change\*

3.0%

# FLAGSTAFF

Annualized Employment Change\*

5.2%

# Prescott Change in Employment



AZ Office of