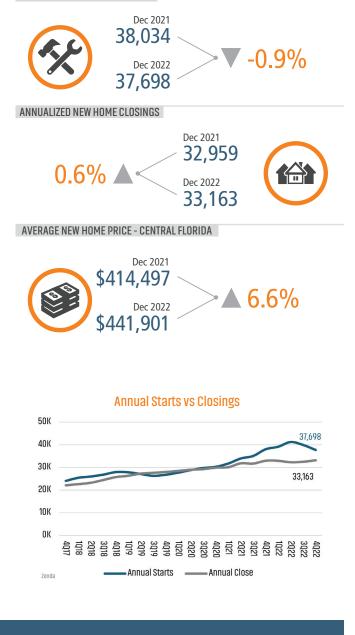

## **ORLANDO** MARKET REPORT

# MARKET INSIGHTS • 4022









Land Advisors

LANDADVISORS.COM



ORLANDO MARKET REPORT **4022** 



#### **NEW HOUSING TRENDS<sup>1</sup>**



#### 12 Month Homebuilder Ranking by Closings



#### Vacant Developed Lot Supply



#### MLS RESALE STATISTICS - ORLANDO<sup>2</sup>



#### ANNUALIZED NEW HOME STARTS







#### **ECONOMIC TRENDS<sup>3</sup>**





#### MULTIFAMILY STATISTICS



Population Growth & Total Population



#### **Change in Employment**



Bureau of Labor Statistics average YOY monthly employment change.

**US Inflation Rate** 



#### **Occupancy & Rent Growth**



Sources: (3) Bureau of Labor Statistics \*Seasonally Adjusted

### THE NATION'S LEADING LAND BROKERAGE & ADVISORY FIRM



29 Offices Across the Nation

(1171)

75+ Specialized Advisors



55+ Staff Professionals

\$32+ Billion in Sales Since 1987

SCOTTSDALE, AZ CASA GRANDE, AZ PRESCOTT, AZ TUCSON, AZ IRVINE, CA BAY AREA, CA COACHELLA VALLEY, CA PASADENA, CA ROSEVILLE, CA SAN DIEGO, CA SANTA BARBARA, CA VALENCIA, CA LODI, CA JACKSONVILLE, FL ORLANDO, FL TAMPA, FL ATLANTA, GA BOISE, ID KANSAS CITY, KS/MO CHARLOTTE,