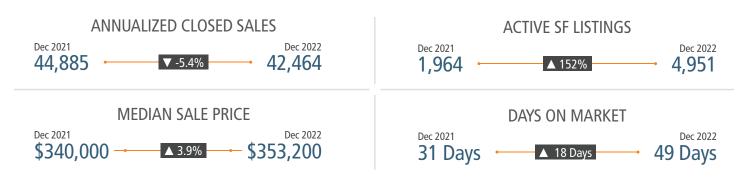

## **ORLANDO** MARKET REPORT

# MARKET INSIGHTS • 4022









Land Advisors

LANDADVISORS.COM



ORLANDO MARKET REPORT **4022** 



#### **NEW HOUSING TRENDS<sup>1</sup>**



#### 12 Month Homebuilder Ranking by Closings



#### Vacant Developed Lot Supply



#### MLS RESALE STATISTICS - ORLANDO<sup>2</sup>



#### ANNUALIZED NEW HOME STARTS







#### **ECONOMIC TRENDS<sup>3</sup>**





#### MULTIFAMILY STATISTICS



Population Growth & Total Population



#### **Change in Employment**



Bureau of Labor Statistics average YOY monthly employment change.

**US Inflation Rate** 



#### **Occupancy & Rent Growth**



Sources: (3) Bureau of Labor Statistics \*Seasonally Adjusted

### THE NATION'S LEADING LAND BROKERAGE & ADVISORY FIRM



29 Offices Across the Nation

(1171)

75+ Specialized Advisors



55+ Staff Professionals

\$32+ Billion in Sales Since 1987

SCOTTSDALE, AZ CASA GRANDE, AZ PRESCOTT, AZ TUCSON, AZ IRVINE, CA BAY AREA, CA COACHELLA VALLEY, CA PASADENA, CA ROSEVILLE, CA SAN DIEGO, CA SANTA BARBARA, CA VALENCIA, CA LODI, CA JACKSONVILLE, FL ORLANDO, FL TAMPA, FL ATLANTA, GA BOIS