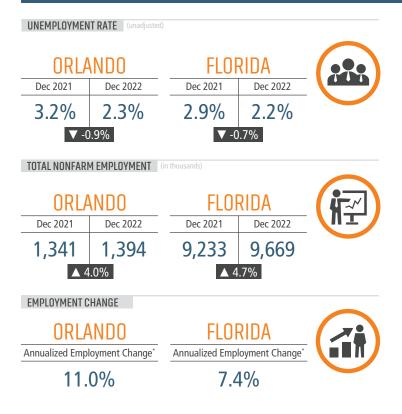

#### **ECONOMIC TRENDS<sup>3</sup>**

#### **Change in Employment**

Bureau of Labor Statistics average YOY monthly employment change.

**US Inflation Rate** 