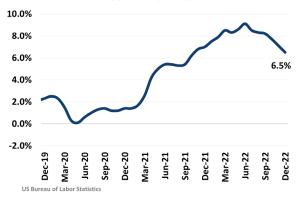

#### **Change in Employment**

Bureau of Labor Statistics average YOY monthly employment change.

**US Inflation Rate** 