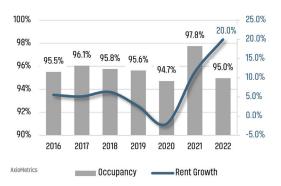

#### **Occupancy & Rent Growth**

Sources: (3) Bureau of Labor Statistics \*Seasonally Adjusted