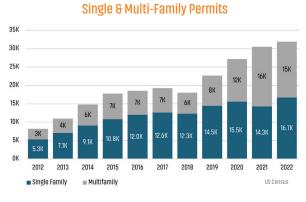

## **ORLANDO** MARKET REPORT

# MARKET INSIGHTS • 4022









Land Advisors

LANDADVISORS.COM



ORLANDO MARKET REPORT **4022** 



#### **NEW HOUSING TRENDS<sup>1</sup>**



#### 12 Month Homebuilder Ranking by Closings



#### Vacant Developed Lot Supply



#### MLS RESALE STATISTICS - ORLANDO<sup>2</sup>



#### ANNUALIZED NEW HOME STARTS







#### **ECONOMIC TRENDS<sup>3</sup>**





#### MULTIFAMILY STATISTICS



Population Growth & Total Population



#### **Change in Employment**



Bureau of Labor Statistics average YOY monthly employment change.

**US Inflation Rate** 



#### **Occupancy & Rent Growth**



Sources: (3) Bureau of Labor Statistics \*Seasonally Adjusted

### THE NATION'S LEADING LAND BROKERAGE & ADVISORY FIRM



29 Offices Across the Nation

(1171)

75+ Specialized Advisors



55+ Staff Professionals

\$32+ Billion in Sales Since 1987

SCOTTSDALE, AZ CASA GRANDE, AZ PRESCOTT, AZ TUCSON, AZ IRVINE, CA BAY AREA, CA COACHELLA VALLEY, CA