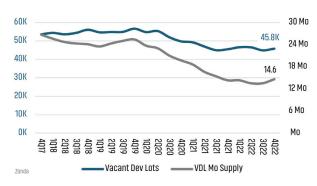

## **ORLANDO** MARKET REPORT

# MARKET INSIGHTS • 4022









Land Advisors

LANDADVISORS.COM



ORLANDO MARKET REPORT **4022** 



#### **NEW HOUSING TRENDS<sup>1</sup>**



#### 12 Month Homebuilder Ranking by Closings



#### Vacant Developed Lot Supply



#### MLS RESALE STATISTICS - ORLANDO<sup>2</sup>



#### ANNUALIZED NEW HOME STARTS







#### **ECONOMIC TRENDS<sup>3</sup>**





#### MULTIFAMILY STATISTICS



Population Growth & Total Population



#### **Change in Employment**



Bureau of Labor Statistics average YOY monthly employment change.

**US Inflation Rate** 



#### **Occupancy & Rent Growth**



Sources: (3) Bureau of Labor Statistics \*Seasonally Adjusted

### THE NATION'S LEADING LAND BROKERAGE & ADVISORY FIRM



29 Offices Across the Nation

(1171)

75+ Specialized Advisors



55+ Staff Professionals

\$32+ Billion in Sales Since 1987

SCOTTSDALE, AZ CASA GRANDE, AZ PRESCOTT, AZ TUCSON, AZ IRVINE, CA BAY AREA, CA COACHELLA VALLEY, CA PASADENA, CA ROSEVILLE, CA SAN DIEGO, CA SANTA BARBARA, CA VALENCIA, CA LODI, CA JAC