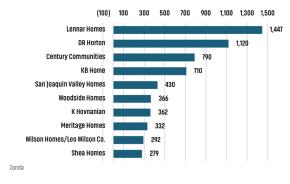

## **ORLANDO** MARKET REPORT

# MARKET INSIGHTS • 4022









Land Advisors

LANDADVISORS.COM



ORLANDO MARKET REPORT **4022** 



#### **NEW HOUSING TRENDS<sup>1</sup>**



#### 12 Month Homebuilder Ranking by Closings



#### Vacant Developed Lot Supply



#### MLS RESALE STATISTICS - ORLANDO<sup>2</sup>



#### ANNUALIZED NEW HOME STARTS







#### **ECONOMIC TRENDS<sup>3</sup>**





#### MULTIFAMILY STATISTICS



Population Growth & Total Population



#### **Change in Employment**



Bureau of Labor Statistics average YOY monthly employment change.

**US Inflation Rate** 



#### **Occupancy & Rent Growth**



Sources: (3) Bureau of Labor Statistics \*Seasonally Adjusted

### THE NATION'S LEADING LAND BROKERAGE & ADVISORY FIRM



29 Offices Across the Nation

(1171)

75+ Specialized Advisors



55+ Staff Professionals

\$32+ Billion in Sales Since 1987

SCOTTSDALE, AZ CASA GRANDE, AZ PRESCOTT, AZ TUCSON, AZ IRVINE, CA BAY AREA, CA COACHELLA VALLEY, CA PASADENA, CA ROSEVILLE, CA SAN DIEGO, CA SANTA B