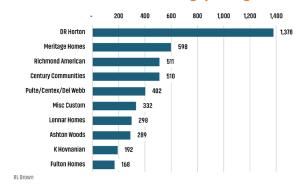

#### PINAL COUNTY HOUSING TRENDS<sup>1</sup>

#### 12 Month Homebuilder Ranking by Permits



#### 12 Month Homebuilder Ranking by Closings



#### **Single Family Permits**



#### ANNUALIZED NEW HOME PERMITS



#### ANNUALIZED NEW HOME CLOSINGS



#### MEDIAN NEW HOME PRICE



#### **Pinal County Land Transactions Annual Volume**



#### MLS RESALE STATISTICS<sup>2</sup>

#### ANNUALIZED SF CLOSED SALES

#### MEDIAN SALE PRICE

#### AVG DAYS ON MARKET

#### MONTHS OF INVENTORY



#### **ECONOMIC TRENDS**<sup>3</sup>

#### UNEMPLOYMENT RATE

| PINAL         |          |
|---------------|----------|
| Dec 2021      | Dec 2022 |
| 4.0%          | 4.1%     |
| <b>▲</b> 0.1% |          |

# ARIZONA Dec 2021 Dec 2022 2.9% 3.2% • 0.3%



#### TOTAL NONFARM EMPLOYMENT (in thousands)

| PINAL         |          |
|---------------|----------|
| Dec 2021      | Dec 2022 |
| 66.1          | 67.9     |
| <b>▲</b> 2.6% |          |

## ARI