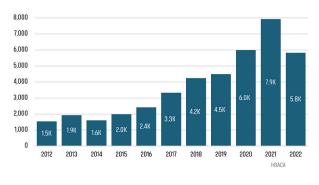

#### PINAL COUNTY HOUSING TRENDS<sup>1</sup>

#### 12 Month Homebuilder Ranking by Permits



#### 12 Month Homebuilder Ranking by Closings



#### **Single Family Permits**



#### ANNUALIZED NEW HOME PERMITS



#### ANNUALIZED NEW HOME CLOSINGS



#### MEDIAN NEW HOME PRICE



#### **Pinal County Land Transactions Annual Volume**



#### MLS RESALE STATISTICS<sup>2</sup>

#### ANNUALIZED SF CLOSED SALES

#### MEDIAN SALE PRICE

#### AVG DAYS ON MARKET

#### MONTHS OF INVENTORY



#### **ECONOMIC TRENDS**<sup>3</sup>

#### UNEMPLOYMENT RATE

| PINAL         |          |
|---------------|----------|
| Dec 2021      | Dec 2022 |
| 4.0%          | 4.1%     |
| <b>▲</b> 0.1% |          |

# ARIZONA Dec 2021 Dec 2022 2.9% 3.2% • 0.3%



#### TOTAL NONFARM EMPLOYMENT (in thousands)

| PINAL         |          |
|---------------|----------|
| Dec 2021      | Dec 2022 |
| 66.1          | 67.9     |
| <b>▲</b> 2.6% |          |

## ARIZONA Dec 2021 Dec 2022

3,05<u>9</