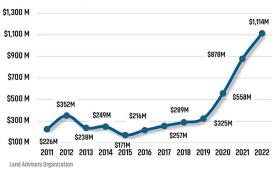

#### PINAL COUNTY HOUSING TRENDS<sup>1</sup>

#### 12 Month Homebuilder Ranking by Permits



#### 12 Month Homebuilder Ranking by Closings



#### **Single Family Permits**



#### ANNUALIZED NEW HOME PERMITS



#### ANNUALIZED NEW HOME CLOSINGS



#### MEDIAN NEW HOME PRICE



#### **Pinal County Land Transactions Annual Volume**



#### MLS RESALE STATISTICS<sup>2</sup>

#### ANNUALIZED SF CLOSED SALES

#### MEDIAN SALE PRICE

#### AVG DAYS ON MARKET

#### MONTHS OF INVENTORY



#### **ECONOMIC TRENDS**<sup>3</sup>

#### UNEMPLOYMENT RATE

| PINAL         |          |
|---------------|----------|
| Dec 2021      | Dec 2022 |
| 4.0%          | 4.1%     |
| <b>▲</b> 0.1% |          |

# ARIZONA Dec 2021 Dec 2022 2.9% 3.2% • 0.3%



#### TOTAL NONFARM EMPLOYMENT (in thousands)

| PINAL         |          |
|---------------|----------|
| Dec 2021      | Dec 2022 |
| 66.1          | 67.9     |
| <b>▲</b> 2.6% |          |

## ARIZONA Dec 2021 Dec 2022

3,05<u>9</u> 3,153



#### EMPLOYMENT CHANGE

## PINAL

Annualized Employment Change\*

2.6%

#### ARI70NA

Annualized Employment Change\*

3.1%

## Population Growth & T