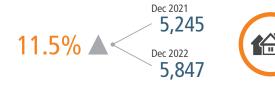

#### UNEMPLOYMENT RATE

| PINAL         |          |
|---------------|----------|
| Dec 2021      | Dec 2022 |
| 4.0%          | 4.1%     |
| <b>▲</b> 0.1% |          |