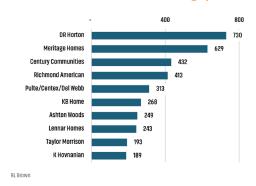

#### PINAL COUNTY HOUSING TRENDS<sup>1</sup>

#### 12 Month Homebuilder Ranking by Permits



#### 12 Month Homebuilder Ranking by Closings



#### **Single Family Permits**



#### ANNUALIZED NEW HOME PERMITS



#### ANNUALIZED NEW HOME CLOSINGS



#### MEDIAN NEW HOME PRICE



#### **Pinal County Land Transactions Annual Volume**



#### MLS RESALE STATISTICS<sup>2</sup>

#### ANNUALIZED SF CLOSED SALES

#### MEDIAN SALE PRICE

#### AVG DAYS ON MARKET

#### MONTHS OF INVENTORY



#### **ECONOMIC TRENDS**<sup>3</sup>

#### UNEMPLOYMENT RATE

| PINAL         |          |
|---------------|----------|
| Dec 2021      | Dec 2022 |
| 4.0%          | 4.1%     |
| <b>▲</b> 0.1% |          |

# ARIZONA Dec 2021 Dec 2022 2.9% 3.2% • 0.3%



#### TOTAL NONFARM EMPLOYMENT (in thousands)

| PINAL         |          |
|---------------|----------|
| Dec 2021      | Dec 2022 |
| 66.1