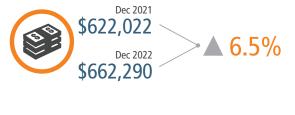

# **RENO** MARKET REPORT







### NEW HOUSING TRENDS<sup>1</sup>

# Single & Multi-Family Permits 7K 6K 4K 3K 2.4K 2.2K 3.1K 1.9K 2.6K 3.7K 3.7K 4K 2.2K 2.2K 2.2K 2.6K 2.7K 2.2K 2.ZK 2.Z

















### **ECONOMIC TRENDS**<sup>3</sup>

### UNEMPLOYMENT RATE (unadjusted)

| RENO     |          |  |
|----------|----------|--|
| Dec 2021 | Dec 2022 |  |
| 2.4%     | 3.4%     |  |
| ▲ 1.0%   |          |  |

### Dec 2021 Dec 2022 4.3% 4.9% ▲ 0.6%



| JIAL NUNFARM EMPLUYMENT |  |
|-------------------------|--|
|                         |  |

| KENU          |          |  |
|---------------|----------|--|
| Dec 2021      | Dec 2022 |  |
| 253.6         | 263.0    |  |
| <b>A</b> 3.7% |          |  |



▲ 3.6%





### **EMPLOYMENT CHANGE**

Annualized Employment Change

NFVADA Annualized Employment Change\*

4.4% 8.9%



### 30 Year Fixed Mortgage Rate



### Population Growth & Total Population





### **US Inflation Rate**



### **MULTIFAMILY STATISTICS**

### **Absorption &