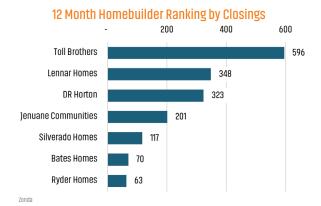

# **RENO** MARKET REPORT







### NEW HOUSING TRENDS<sup>1</sup>

# Single & Multi-Family Permits 7K 6K 4K 3K 2.4K 2.2K 3.1K 1.9K 2.6K 3.7K 3.7K 4K 2.2K 2.2K 2.2K 2.6K 2.7K 2.2K 2.ZK 2.Z

















### **ECONOMIC TRENDS**<sup>3</sup>

### UNEMPLOYMENT RATE (unadjusted)

| RENO     |          |  |
|----------|----------|--|
| Dec 2021 | Dec 2022 |  |
| 2.4%     | 3.4%     |  |
| ▲ 1.0%   |          |  |

### Dec 2021 Dec 2022 4.3% 4.9% ▲ 0.6%



| JIAL NUNFARM EMPLUYMENT |  |
|-------------------------|--|
|                         |  |

| KENU          |          |  |
|---------------|----------|--|
| Dec 2021      | Dec 2022 |  |
| 253.6         | 263.0    |  |
| <b>A</b> 3.7% |          |  |



▲ 3.6%





### **EMPLOYMENT CHANGE**

Annualized Employment Change

NFVADA Annualized Employment Change\*

4.4% 8.9%



### 30 Year Fixed Mortgage Rate



### Population Growth & Total Population





### **US Inflation Rate**



### **MULTIFAMILY STATISTICS**

### **Absorpt