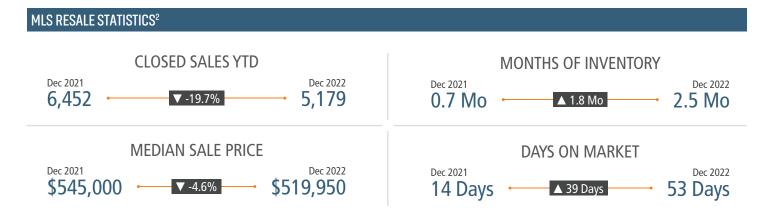

# **RENO** MARKET REPORT







### NEW HOUSING TRENDS<sup>1</sup>

# Single & Multi-Family Permits 7K 6K 4K 3K 2.4K 2.2K 3.1K 1.9K 2.6K 3.7K 3.7K 4K 2.2K 2.2K 2.2K 2.6K 2.7K 2.2K 2.ZK 2.Z

















### **ECONOMIC TRENDS**<sup>3</sup>

### UNEMPLOYMENT RATE (unadjusted)

| RENO     |          |  |
|----------|----------|--|
| Dec 2021 | Dec 2022 |  |
| 2.4%     | 3.4%     |  |
| ▲ 1.0%   |          |  |

### Dec 2021 Dec 2022 4.3% 4.9% ▲ 0.6%



| JIAL NUNFARM EMPLUYMENT |  |
|-------------------------|--|
|                         |  |

| KENU          |          |  |
|---------------|----------|--|
| Dec 2021      | Dec 2022 |  |
| 253.6         | 263.0    |  |
| <b>A</b> 3.7% |          |  |



▲ 3.6%





### **EMPLOYMENT CHANGE**

Annualized Employment Change

NFVADA Annualized Employment Change\*

4.4% 8.9%



### 30 Year Fixed Mortgage Rate



### Population Growth & Total Population





### **US Inflation Rate**



### **MULTIFAMILY STATISTICS**

### **Absorption & Deli