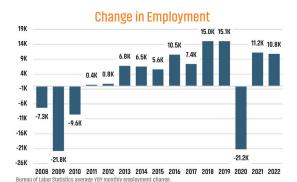

### **EMPLOYMENT CHANGE**

Annualized Employment Change

NFVADA Annualized Employment Change\*

4.4% 8.9%