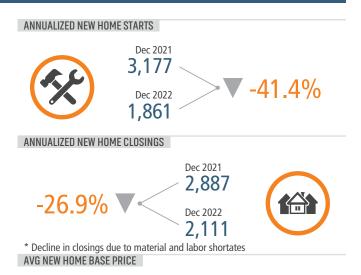

# **RENO** MARKET REPORT







### NEW HOUSING TRENDS<sup>1</sup>

# Single & Multi-Family Permits 7K 6K 4K 3K 2.4K 2.2K 3.1K 1.9K 2.6K 3.7K 3.7K 4K 2.2K 2.2K 2.2K 2.6K 2.7K 2.2K 2.ZK 2.Z

















### **ECONOMIC TRENDS**<sup>3</sup>

### UNEMPLOYMENT RATE (unadjusted)

| RENO     |          |  |
|----------|----------|--|
| Dec 2021 | Dec 2022 |  |
| 2.4%     | 3.4%     |  |
| ▲ 1.0%   |          |  |

### Dec 2021 Dec 2022 4.3% 4.9% ▲ 0.6%



| JIAL NUNFARM EMPLUYMENT |  |
|-------------------------|--|
|                         |  |

| KENU          |          |  |
|---------------|----------|--|
| Dec 2021      | Dec 2022 |  |
| 253.6         | 263.0    |  |
| <b>A</b> 3.7% |          |  |



▲ 3.6%





### **EMPLOYMENT CHANGE**

Annualized Employment Change

NFVADA Annualized Employment Change\*

4.4% 8.9%



### 30 Year Fixed Mortgage Rate



### Population Growth & Total Population





### **US Inflation Rate**



### **MULTIFAMILY STATISTICS**

### **Absorption