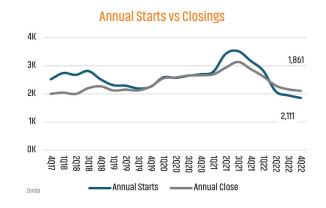

# **RENO** MARKET REPORT







### NEW HOUSING TRENDS<sup>1</sup>

# Single & Multi-Family Permits 7K 6K 4K 3K 2.4K 2.2K 3.1K 1.9K 2.6K 3.7K 3.7K 4K 2.2K 2.2K 2.2K 2.6K 2.7K 2.2K 2.ZK 2.Z

















### **ECONOMIC TRENDS**<sup>3</sup>

### UNEMPLOYMENT RATE (unadjusted)

| RENO     |          |  |
|----------|----------|--|
| Dec 2021 | Dec 2022 |  |
| 2.4%     | 3.4%     |  |
| ▲ 1.0%   |          |  |

### Dec 2021 Dec 2022 4.3% 4.9% ▲ 0.6%



| JIAL NUNFARM EMPLUYMENT |  |
|-------------------------|--|
|                         |  |

| KENU          |          |  |
|---------------|----------|--|
| Dec 2021      | Dec 2022 |  |
| 253.6         | 263.0    |  |
| <b>A</b> 3.7% |          |  |



▲ 3.6%





### **EMPLOYMENT CHANGE**

Annualized Employment Change

NFVADA Annualized Employment Change\*

4.4% 8.9%



### 30 Year Fixed Mortgage Rate



### Population Growth & Total Population





### **US Inflation Rate**



### **MULTIFAMILY STATISTICS**

### **Absorption & De