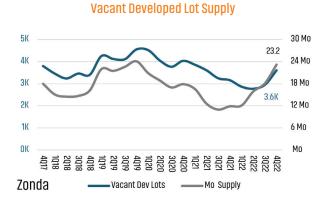

# **RENO** MARKET REPORT







### NEW HOUSING TRENDS<sup>1</sup>

# Single & Multi-Family Permits 7K 6K 4K 3K 2.4K 2.2K 3.1K 1.9K 2.6K 3.7K 3.7K 4K 2.2K 2.2K 2.2K 2.6K 2.7K 2.2K 2.ZK 2.Z

















### **ECONOMIC TRENDS**<sup>3</sup>

### UNEMPLOYMENT RATE (unadjusted)

| RENO     |          |  |
|----------|----------|--|
| Dec 2021 | Dec 2022 |  |
| 2.4%     | 3.4%     |  |
| ▲ 1.0%   |          |  |

### Dec 2021 Dec 2022 4.3% 4.9% ▲ 0.6%



| JIAL NUNFARM EMPLUYMENT |  |
|-------------------------|--|
|                         |  |

| KENU          |          |  |
|---------------|----------|--|
| Dec 2021      | Dec 2022 |  |
| 253.6         | 263.0    |  |
| <b>A</b> 3.7% |          |  |



▲ 3.6%





### **EMPLOYMENT CHANGE**

Annualized Employment Change

NFVADA Annualized Employment Change\*

4.4% 8.9%



### 30 Year Fixed Mortgage Rate



### Population Growth & Total Population





### **US Inflation Rate**



### **MULTIFAMILY STATISTICS**

### **Absorptio