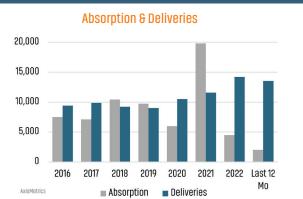

#### **MULTIFAMILY STATISTICS**

St. Louis Fed

Sep-20 Dec-20

Mar-21 Jun-21 Sep-21 Dec-21 Jun-22 Sep-22 Dec-22 Mar-23

Mar-20 Jun-20

4.0% 3.5%

3.0% 2.5%