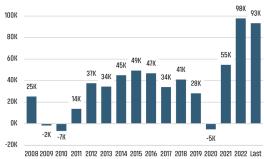

### MLS RESALE STATISTICS - SINGLE FAMILY HOMES<sup>2</sup>

Population Growth & Total Population

Land Adv

**Change in Employment** 

2008 2009 2010 2011 2012 2013 2014 2015 2016 2017 2018 2019 2020 2021 2022 Last 12 Mo Bureau of Labor Statistics, average YOY monthly employment change.