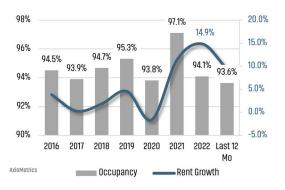

#### **Occupancy & Rent Growth**

Sources: (2) US Bureau of Labor Statistic \*Seasonally Adjusted