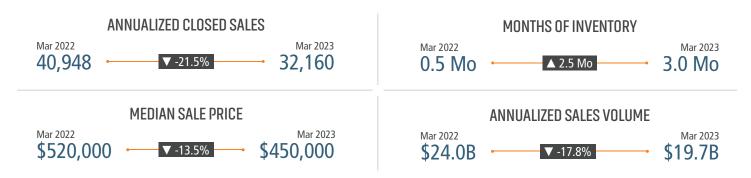

### MLS RESALE STATISTICS - SINGLE FAMILY HOMES<sup>2</sup>

Population Growth & Total Population

Land Adv

**Change in Employment** 

2008 2009 2010 2011 2012 2013 2014 2015 2016 2017 2018 2019 2020 2021 2022 Last 12 Mo Bureau of Labor Statistics, average YOY monthly employment change.