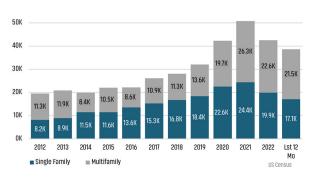

# **AUSTIN** MARKET REPORT



Land Advisors

LANDADVISORS.COM



AUSTIN MARKET REPORT **1023** 



## **NEW HOUSING TRENDS<sup>1</sup>**





#### 12 Month Homebuilder Ranking by Closings



#### Vacant Developed Lot Supply



### MLS RESALE STATISTICS - SINGLE FAMILY HOMES<sup>2</sup>











Population Growth & Total Population

Land Adv



**Change in Employment** 



2008 2009 2010 2011 2012 2013 2014 2015 2016 2017 2018 2019 2020 2021 2022 Last 12 Mo Bureau of Labor Statistics, average YOY monthly employment change.

**US Inflation Rate** 



#### **MULTIFAMILY STATISTICS**

St. Louis Fed

Sep-20 Dec-20

Mar-21 Jun-21 Sep-21 Dec-21 Jun-22 Sep-22 Dec-22 Mar-23

Mar-20 Jun-20

4.0% 3.5%

3.0% 2.5%



#### **Occupancy & Rent Growth**



Sources: (2) US Bureau of Labor Statistic \*Seasonally Adjusted

# THE NATION'S LEADING LAND BROKERAGE & ADVISORY FIRM



30 Offices Across the Nation

75+ Specialized Advisors



55+ Staf