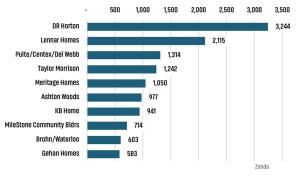

# **AUSTIN** MARKET REPORT



Land Advisors

LANDADVISORS.COM



AUSTIN MARKET REPORT **1023** 



## **NEW HOUSING TRENDS<sup>1</sup>**





#### 12 Month Homebuilder Ranking by Closings



#### Vacant Developed Lot Supply



### MLS RESALE STATISTICS - SINGLE FAMILY HOMES<sup>2</sup>











Population Growth & Total Population

Land Adv



**Change in Employment** 



2008 2009 2010 2011 2012 2013 2014 2015 2016 2017 2018 2019 2020 2021 2022 Last 12 Mo Bureau of Labor Statistics, average YOY monthly employment change.

**US Inflation Rate** 



#### **MULTIFAMILY STATISTICS**

St. Louis Fed

Sep-20 Dec-20

Mar-21 Jun-21 Sep-21 Dec-21 Jun-22 Sep-22 Dec-22 Mar-23

Mar-20 Jun-20

4.0% 3.5%

3.0% 2.5%



#### **Occupancy & Rent Growth**



Sources: (2) US Bureau of Labor Statistic \*Seasonally Adjusted

# THE NATION'S LEADING LAND BROKERAGE & ADVISORY FIRM



30 Offices Across the Nation

75+ Specialized Advisors



55+ Staff Professionals

\$32+ Billion in Sales Since 198