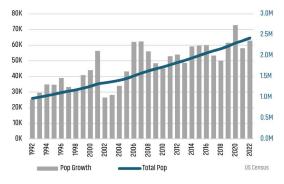

### MLS RESALE STATISTICS - SINGLE FAMILY HOMES<sup>2</sup>

Population Growth & Total Population

Land Adv

**Change in Employment** 

2008 2009 2010 2011 2012 2013 2014 2015 2016 2017 2018 2019 2020 2021 2022 Last 12 Mo Bureau of Labor Statistics, average YOY monthly employment change.