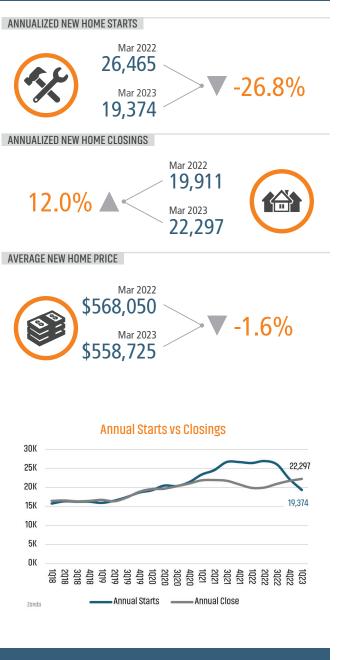

# **AUSTIN** MARKET REPORT



Land Advisors

LANDADVISORS.COM



AUSTIN MARKET REPORT **1023** 



## **NEW HOUSING TRENDS<sup>1</sup>**





#### 12 Month Homebuilder Ranking by Closings



#### Vacant Developed Lot Supply



### MLS RESALE STATISTICS - SINGLE FAMILY HOMES<sup>2</sup>











Population Growth & Total Population

Land Adv



**Change in Employment** 



2008 2009 2010 2011 2012 2013 2014 2015 2016 2017 2018 2019 2020 2021 2022 Last 12 Mo Bureau of Labor Statistics, average YOY monthly employment change.

**US Inflation Rate** 



#### **MULTIFAMILY STATISTICS**

St. Louis Fed

Sep-20 Dec-20

Mar-21 Jun-21 Sep-21 Dec-21 Jun-22 Sep-22 Dec-22 Mar-23

Mar-20 Jun-20

4.0% 3.5%

3.0% 2.5%



#### **Occupancy & Rent Growth**



Sources: (2) US Bureau of Labor Statistic \*Seasonally Adjusted

# THE NATION'S LEADING LAND BROKERAGE & ADVISORY FIRM



30 Offices Across the Nation

75+ Specialized Advisors



55+ Staff Professionals

\$32+ Billion in Sales Since 1987

SCOTTSDALE, AZ CASA GRANDE, AZ PRESCOTT, AZ TUCSON, AZ IRVINE, CA BAY AREA, CA COACHELLA VALLEY, C