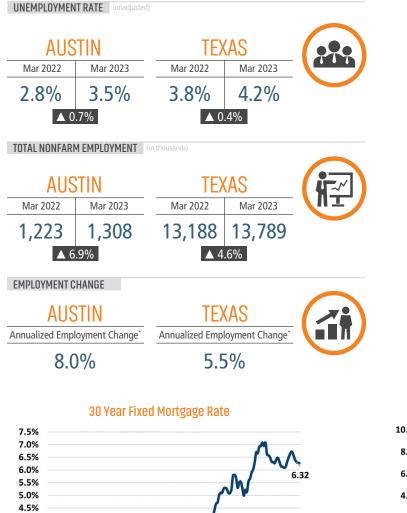

### MLS RESALE STATISTICS - SINGLE FAMILY HOMES<sup>2</sup>

Population Growth & Total Population

Land Adv

**Change in Employment** 

2008 2009 2010 2011 2012 2013 2014 2015 2016 2017 2018 2019 2020 2021 2022 Last 12 Mo Bureau of Labor Statistics, average YOY monthly employment change.