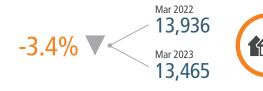

### UNEMPLOYMENT RATE (unadjusted)

| CHARLOTTE |          |
|-----------|----------|
| Mar 2022  | Mar 2023 |
| 2.20/     | 2 40/    |

3.4%