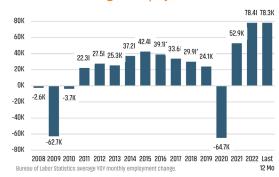

## **Change in Employment**

### EMPLOYMENT CHANGE

## CHARLOTTE

Annualized Employment Change\*

6.3%

## NORTH CAROLINA

Annualized Employment Change\*

5.3%