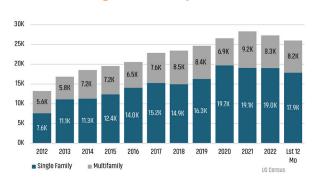

# **CHARLOTTE** MARKET REPORT







## NEW HOUSING TRENDS<sup>1</sup>

## Single & Multi-Family Permits



## 12 Month Homebuilder Ranking by Closings



## **Vacant Developed Lot Supply**



#### ANNUALIZED NEW HOME STARTS



#### ANNUALIZED NEW HOME CLOSINGS



#### AVERAGE NEW HOME PRICE



## **Annual Starts vs Closings**



## MLS RESALE STATISTICS - SINGLE FAMILY HOMES<sup>2</sup>









## **ECONOMIC TRENDS**<sup>3</sup>

### UNEMPLOYMENT RATE (unadjusted)

| CHARLOTTE |          |
|-----------|----------|
| Mar 2022  | Mar 2023 |
| 2.20/     | 2 40/    |

3.4%

## NORTH CAROLINA

Mar 2022 Mar 2023 3.5% 3.5%

0.0%



TOTAL NONFARM EMPLOYMENT (in thousands)

## CHARLOTTE

Mar 2022 Mar 2023 1,276 1,340

↑0 1,540 **1**,540 NORTH CAROLINA

Mar 2022 Mar 2023 4,710 4,886

▲ 3.7%

### EMPLOYMENT CHANGE

## CHARLOTTE

Annualized Employment Change\*

6.3%

## NORTH CAROLINA

Annualized Employ