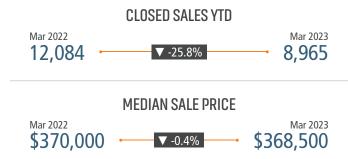

# **CHARLOTTE** MARKET REPORT







## NEW HOUSING TRENDS<sup>1</sup>

## Single & Multi-Family Permits



## 12 Month Homebuilder Ranking by Closings



## **Vacant Developed Lot Supply**



#### ANNUALIZED NEW HOME STARTS



#### ANNUALIZED NEW HOME CLOSINGS



#### AVERAGE NEW HOME PRICE



## **Annual Starts vs Closings**



## MLS RESALE STATISTICS - SINGLE FAMILY HOMES<sup>2</sup>









## **ECONOMIC TRENDS**<sup>3</sup>

### UNEMPLOYMENT RATE (unadjusted)

| CHARLOTTE |          |
|-----------|----------|
| Mar 2022  | Mar 2023 |
| 2.20/     | 2 40/    |

3.4%

## NORTH CAROLINA

Mar 2022 Mar 2023 3.5% 3.5%

0.0%



TOTAL NONFARM EMPLOYMENT (in thousands)

## CHARLOTTE

Mar 2022 Mar 2023 1,276 1,340

↑0 1,540 **1**,540 NORTH CAROLINA

Mar 2022 Mar 2023 4,710 4,886

▲ 3.7%

### EMPLOYMENT CHANGE

## CHARLOTTE

Annualized Employment Change\*

6.3%

## NORTH CAROLINA

Annualized Employment Change\*

5.3%



## 30 Year Fixed Mortgage Rate



### Population Growth & Total Population



## **Change in Employment**



## **US Inflation Rate**



## **MULTIFAMILY STATISTICS**

## **Absorption & Deliveries**



## Occupancy & Rent Growth



## THE NATION'S LEADING LAND BR