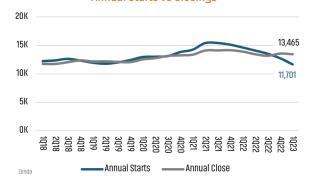

# **CHARLOTTE** MARKET REPORT







## NEW HOUSING TRENDS<sup>1</sup>

## Single & Multi-Family Permits



## 12 Month Homebuilder Ranking by Closings



## **Vacant Developed Lot Supply**



#### ANNUALIZED NEW HOME STARTS



#### ANNUALIZED NEW HOME CLOSINGS



#### AVERAGE NEW HOME PRICE



## **Annual Starts vs Closings**



## MLS RESALE STATISTICS - SINGLE FAMILY HOMES<sup>2</sup>









## **ECONOMIC TRENDS**<sup>3</sup>

### UNEMPLOYMENT RATE (unadjusted)

| CHARLOTTE |          |
|-----------|----------|
| Mar 2022  | Mar 2023 |
| 2.20/     | 2 40/    |

3.4%

## NORTH CAROLINA

Mar 2022 Mar 2023 3.5% 3.5%

0.0%



TOTAL NONFARM EMPLOYMENT (in thousands)

## CHARLOTTE

Mar 2022 Mar 2023 1,276 1,340

↑0 1,540 **1**,540 NORTH CAROLINA

Mar 2022 Mar 2023 4,710 4,886

▲ 3.7%

### EMPLOYMENT CHANGE

## CHARLOTTE

Annualized Employment Change\*

6.3%

## NORTH CAROLINA

Annualized Employment Change\*

5.3%



## 30 Year Fixed Mortgage Rate



### Population Growth & Total Population



## **Change in Employment**



## **US Inflation Rate**



## **MULTIFAMILY STATISTICS**

## **Absorption & Deliveries**