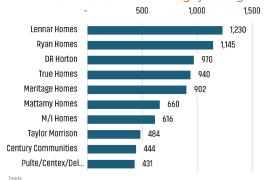

# **CHARLOTTE** MARKET REPORT







## NEW HOUSING TRENDS<sup>1</sup>

## Single & Multi-Family Permits



## 12 Month Homebuilder Ranking by Closings



## **Vacant Developed Lot Supply**



#### ANNUALIZED NEW HOME STARTS



#### ANNUALIZED NEW HOME CLOSINGS



#### AVERAGE NEW HOME PRICE



## **Annual Starts vs Closings**



## MLS RESALE STATISTICS - SINGLE FAMILY HOMES<sup>2</sup>









## **ECONOMIC TRENDS**<sup>3</sup>

### UNEMPLOYMENT RATE (unadjusted)

| CHARLOTTE |          |
|-----------|----------|
| Mar 2022  | Mar 2023 |
| 2.20/     | 2 40/    |

3.4%

## NORTH CAROLINA

Mar 2022 Mar 2023 3.5% 3.5%

0.0%



TOTAL NONFARM EMPLOYMENT (in thousands)

## CHARLOTTE

Mar 2022 Mar 2023 1,276 1,340

↑0 1,540 **1**,540 NORTH CAROLINA

Mar 2022 Mar 2023 4,710 4,886

▲ 3.7%

### EMPLOYMENT CHANGE

## CHARLOTTE

Annualized Employment Change\*

6.3%

## NORTH CAROLINA

Annualized Employment Change\*

5.3%



## 30 Year Fixed Mortgag