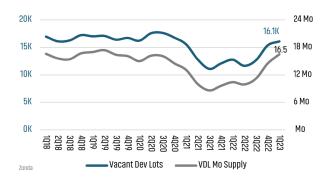

# **CHARLOTTE** MARKET REPORT







## NEW HOUSING TRENDS<sup>1</sup>

## Single & Multi-Family Permits



## 12 Month Homebuilder Ranking by Closings



## **Vacant Developed Lot Supply**



#### ANNUALIZED NEW HOME STARTS



#### ANNUALIZED NEW HOME CLOSINGS



#### AVERAGE NEW HOME PRICE



## **Annual Starts vs Closings**



## MLS RESALE STATISTICS - SINGLE FAMILY HOMES<sup>2</sup>









## **ECONOMIC TRENDS**<sup>3</sup>

### UNEMPLOYMENT RATE (unadjusted)

| CHARLOTTE |          |
|-----------|----------|
| Mar 2022  | Mar 2023 |
| 2.20/     | 2 40/    |

3.4%

## NORTH CAROLINA

Mar 2022 Mar 2023 3.5% 3.5%

0.0%



TOTAL NONFARM EMPLOYMENT (in thousands)

## CHARLOTTE

Mar 2022 Mar 2023 1,276 1,340

↑0 1,540 **1**,540 NORTH CAROLINA

Mar 2022 Mar 2023 4,710 4,886

▲ 3.7%

### EMPLOYMENT CHANGE

## CHARLOTTE

Annualized Employment Change\*

6.3%

## NORTH CAROLINA

Annualized Employment Change\*

5.3%



## 30 Year Fixed Mortgage Rate



### Population Growth & Tota