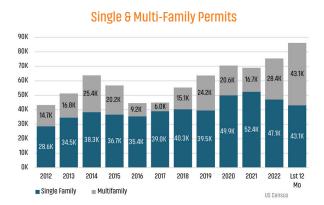

# **HOUSTON** MARKET REPORT





**Houston Unemployment Rate** 









LANDADVISORS.COM





# NEW HOUSING TRENDS<sup>1</sup>



# 12 Month Homebuilder Ranking by Closings



# **Vacant Developed Lot Supply**



#### ANNUALIZED NEW HOME STARTS



#### ANNUALIZED NEW HOME CLOSINGS



# AVERAGE NEW HOME PRICE



# **Annual Starts vs Closings**



# MLS RESALE STATISTICS - SINGLE FAMILY HOMES<sup>2</sup>

# ANNUALIZED CLOSED SALES Mar 2022 113,365 ▼ -16.8% 94,360

### MEDIAN SALE PRICE

# MONTHS OF INVENTORY

# ANNUALIZED SALES VOLUME





# **ECONOMIC TRENDS**<sup>3</sup>

#### UNEMPLOYMENT RATE (unadjusted)

| HOUSTON  |          |  |  |
|----------|----------|--|--|
| Mar 2022 | Mar 2023 |  |  |
| 4.1%     | 4.4%     |  |  |

# TFXAS Mar 2022 Mar 2023 3.8% 4.2% ▲ 0.4%



#### TOTAL NONFARM EMPLOYMENT (in thousands)

▲ 0.3%

| HOUSTON  |          |  |  |
|----------|----------|--|--|
| Mar 2022 | Mar 2023 |  |  |
|