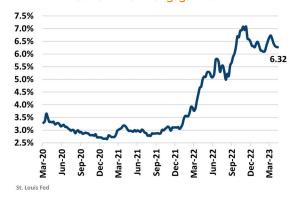

# **HOUSTON** MARKET REPORT

**Houston Unemployment Rate** 

LANDADVISORS.COM

#### UNEMPLOYMENT RATE (unadjusted)

| HOUSTON  |          |  |  |
|----------|----------|--|--|
| Mar 2022 | Mar 2023 |  |  |
| 4.1%     | 4.4%     |  |  |

# TFXAS Mar 2022 Mar 2023 3.8% 4.2% ▲ 0.4%