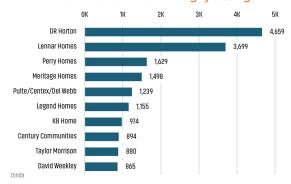

# **HOUSTON** MARKET REPORT





**Houston Unemployment Rate** 









LANDADVISORS.COM





# NEW HOUSING TRENDS<sup>1</sup>



# 12 Month Homebuilder Ranking by Closings



# **Vacant Developed Lot Supply**



#### ANNUALIZED NEW HOME STARTS



#### ANNUALIZED NEW HOME CLOSINGS



# AVERAGE NEW HOME PRICE



# **Annual Starts vs Closings**



# MLS RESALE STATISTICS - SINGLE FAMILY HOMES<sup>2</sup>

# ANNUALIZED CLOSED SALES Mar 2022 113,365 ▼ -16.8% 94,360

### MEDIAN SALE PRICE

# MONTHS OF INVENTORY

# ANNUALIZED SALES VOLUME





# **ECONOMIC TRENDS**<sup>3</sup>

#### UNEMPLOYMENT RATE (unadjusted)

| HOUSTON  |          |  |  |
|----------|----------|--|--|
| Mar 2022 | Mar 2023 |  |  |
| 4.1%     | 4.4%     |  |  |

# TFXAS Mar 2022 Mar 2023 3.8% 4.2% ▲ 0.4%



#### TOTAL NONFARM EMPLOYMENT (in thousands)

▲ 0.3%

| HOUSTON  |          |  |  |
|----------|----------|--|--|
| Mar 2022 | Mar 2023 |  |  |
| 3,168    | 3,332    |  |  |



**▲** 4.6%