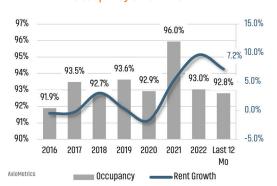

023 |  |  |
| 4.1%     | 4.4%     |  |  |

# TFXAS Mar 2022 Mar 2023 3.8% 4.2% ▲ 0.4%



#### TOTAL NONFARM EMPLOYMENT (in thousands)

▲ 0.3%

| HOUSTON  |          |  |  |
|----------|----------|--|--|
| Mar 2022 | Mar 2023 |  |  |
| 3,168    | 3,332    |  |  |



**▲** 4.6%



EMPLOYMENT CHANGE

|     | 10    | 110  | N I    |
|-----|-------|------|--------|
| - 1 | JI I  | HC.  | <br>NI |
|     | 7 I I | 11.5 | <br>IM |

Annualized Employment Change\*

Annualized Employment Change\*

6.3%

5.5%



#### 30 Year Fixed Mortgage Rate



# Population Growth & Total Population



# **Total Employment**



#### **US Inflation Rate**



# **MULTIFAMILY STATISTICS**

#### **Absorption & Deliveries**



Sources: (3) Bureau of Labor Statistics

\*Seasonally Adjusted

#### Occupancy & Rent Growth



# THE NATION'S LEADING LAND BROKERAGE & ADVISORY FIRM









30 Offices Across the Nation

75+ Specialized Advisors

55+ Staff Professionals

\$32+ Billion in Sales Since 1987

SCOTTSDALE, AZ

CASA GRANDE, AZ

PRESCOTT, AZ

TUCSON, AZ

IRVINE, CA

BAY AREA, CA

COACHELLA VALLEY, CA

PASADENA, CA

ROSEVILLE, CA

SAN DIEGO, CA

SANTA BARBARA, CA

VALENCIA, CA

LODI, CA

JACKSONVILLE, FL

ORLANDO, FL

TAMPA, FL

ATLANTA, GA

BOISE, ID

KANSAS CITY, KS/MO

CHARLOTTE, NC

ALBUQUERQUE, NM

LAS VEGAS, NV

RENO, NV

GREENVILLE, SC

NASHVILLE, TN

AUSTIN, TX

DALLAS-FORT WORTH, TX

HOUSTON, TX

SALT LAKE CITY, UT

BELLEVUE, WA

**FUTURE OFFICES** 

CHARLESTON, SC

DENVER, CO

RALEIGH-DURHAM, NC

Houston Market Team

Kirk Laguarta | klaguarta@landadvisors.com Duane Heckmann | dheckmann@landadvis