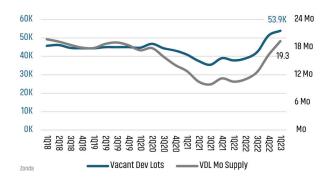

# **HOUSTON** MARKET REPORT





**Houston Unemployment Rate** 









LANDADVISORS.COM





# NEW HOUSING TRENDS<sup>1</sup>



# 12 Month Homebuilder Ranking by Closings



# **Vacant Developed Lot Supply**



#### ANNUALIZED NEW HOME STARTS



#### ANNUALIZED NEW HOME CLOSINGS



# AVERAGE NEW HOME PRICE



# **Annual Starts vs Closings**



# MLS RESALE STATISTICS - SINGLE FAMILY HOMES<sup>2</sup>

# ANNUALIZED CLOSED SALES Mar 2022 113,365 ▼ -16.8% 94,360

### MEDIAN SALE PRICE

# MONTHS OF INVENTORY

# ANNUALIZED SALES VOLUME





# **ECONOMIC TRENDS**<sup>3</sup>

#### UNEMPLOYMENT RATE (unadjusted)

| HOUSTON  |          |  |  |
|----------|----------|--|--|
| Mar 2022 | Mar 2023 |  |  |
| 4.1%     | 4.4%     |  |  |

# TFXAS Mar 2022 Mar 2023 3.8% 4.2% ▲ 0.4%



#### TOTAL NONFARM EMPLOYMENT (in thousands)

▲ 0.3%

| HOUSTON  |          |  |  |
|----------|----------|--|--|
| Mar 2022 | Mar 2023 |  |  |
| 3,168    | 3,332    |  |  |



**▲** 4.6%



EMPLOYMENT CHANGE

|     | 10    | 11