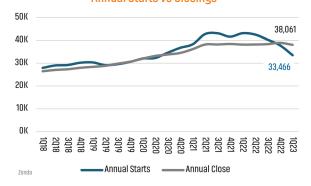

# **HOUSTON** MARKET REPORT





**Houston Unemployment Rate** 









LANDADVISORS.COM





# NEW HOUSING TRENDS<sup>1</sup>



# 12 Month Homebuilder Ranking by Closings



# **Vacant Developed Lot Supply**



#### ANNUALIZED NEW HOME STARTS



#### ANNUALIZED NEW HOME CLOSINGS



# AVERAGE NEW HOME PRICE



# **Annual Starts vs Closings**



# MLS RESALE STATISTICS - SINGLE FAMILY HOMES<sup>2</sup>

# ANNUALIZED CLOSED SALES Mar 2022 113,365 ▼ -16.8% 94,360

### MEDIAN SALE PRICE

# MONTHS OF INVENTORY

# ANNUALIZED SALES VOLUME





# **ECONOMIC TRENDS**<sup>3</sup>

#### UNEMPLOYMENT RATE (unadjusted)

| HOUSTON  |          |  |  |
|----------|----------|--|--|
| Mar 2022 | Mar 2023 |  |  |
| 4.1%     | 4.4%     |  |  |

# TFXAS Mar 2022 Mar 2023 3.8% 4.2% ▲ 0.4%



#### TOTAL NONFARM EMPLOYMENT (in thousands)

▲ 0.3%

| HOUSTON  |          |  |  |
|----------|----------|--|--|
| Mar 2022 | Mar 2023 |  |  |
| 3,168    | 3,332    |  |  |



**▲** 4.6%



EMPLOYMENT CHANGE

|     | 10    | 110  | N I    |
|-----|-------|------|--------|
| - 1 | JI I  | HC.  | <br>NI |
|     | 7 I I | 11.5 | <br>IM |

Annualized Employment Ch