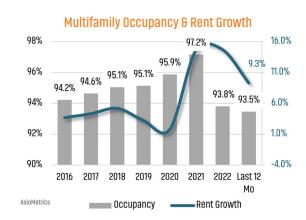

### **Annual Single Family Permits vs Closings**

**Multifamily Absorption & Deliveries** 8,000 7,000 6,000 5,000 4,000 3,000 2,000 1,000 0 -1,000 2016 2017 2018 2019 2020 2021 2022 Last 12 Mo AxioMetrics Absorption Deliveries