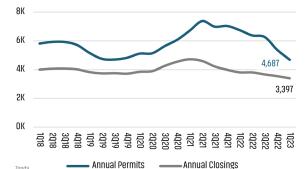

# KANSAS CITY MARKET REPORT MARKET INSIGHTS · 1Q23 \$536,935 Kansas City Unemployment Rate **New Home Closings YTD** Land Advisors ORGANIZATION LANDADVISORS.COM





### NEW HOUSING TRENDS<sup>1</sup>



### **Annual Single Family Permits vs Closings**



**Multifamily Absorption & Deliveries** 8,000 7,000 6,000 5,000 4,000 3,000 2,000 1,000 0 -1,000 2016 2017 2018 2019 2020 2021 2022 Last 12 Mo AxioMetrics Absorption Deliveries

# Mar 2022 6,748 Mar 2023 4,687 NEW HOME CLOSINGS YTD





### MEDIAN NEW HOME PRICE





### MLS RESALE STATISTICS - KANSAS CITY MSA SINGLE FAMILY HOMES<sup>2</sup>







### **ECONOMIC TRENDS**<sup>3</sup>

### UNEMPLOYMENT RATE (unadjusted)

KANSAS CITY

Mar 2022 Mar 2023 2.8% | 2.8%

0.0%

KANSAS Mar 2022 Mar 2023 2.6% 3.0%

▲ 0.4%

Mar 2022 Mar 2023 2.8% | 2.7%

▼ -0.1%

### TOTAL NONFARM EMPLOYMENT (in thousands)

KANSAS CITY

Mar 2022 Mar 2023 1,073 1,126 Mar 2022

Mar 2023 1,387 1,436

Mar 2022 Mar 2023 2,890 2,955

▲ 5.0%

▲ 3.6%

▲ 2.3%

### EMPLOYMENT CHANGE

# KANSAS CITY

**Annualized Employment**