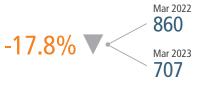

### UNEMPLOYMENT RATE (unadjusted)

KANSAS CITY

Mar 2022 Mar 2023 2.8% | 2.8%

0.0%

KANSAS Mar 2022 Mar 2023 2.6% 3.0%

▲ 0.4%

Mar 2022 Mar 2023 2.8% | 2.7%

▼ -0.1%