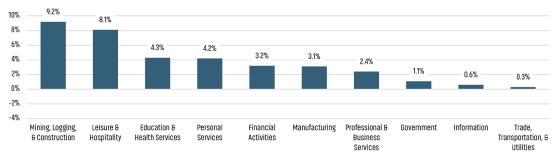

Mar 2022 6,748 Mar 2023 4,687 NEW HOME CLOSINGS YTD





### MEDIAN NEW HOME PRICE





### MLS RESALE STATISTICS - KANSAS CITY MSA SINGLE FAMILY HOMES<sup>2</sup>







### **ECONOMIC TRENDS**<sup>3</sup>

### UNEMPLOYMENT RATE (unadjusted)

KANSAS CITY

Mar 2022 Mar 2023 2.8% | 2.8%

0.0%

KANSAS Mar 2022 Mar 2023 2.6% 3.0%

▲ 0.4%

Mar 2022 Mar 2023 2.8% | 2.7%

▼ -0.1%

### TOTAL NONFARM EMPLOYMENT (in thousands)

KANSAS CITY

Mar 2022 Mar 2023 1,073 1,126 Mar 2022

Mar 2023 1,387 1,436

Mar 2022 Mar 2023 2,890 2,955

▲ 5.0%

▲ 3.6%

▲ 2.3%

### EMPLOYMENT CHANGE

# KANSAS CITY

**Annualized Employment** 

1.7%

KANSAS

**Annualized Employment** 

2.4%

## **MISSOURI**

**Annualized Employment** 

2.7%

### Population Growth & Total Population





### Change in Employment by Sector



### 30 Year Fixed Mortgage Rate



### **US Inflation Rate**



# THE NATION'S LEADING LAND BROKERAGE & ADVISORY FIRM









30 Offices Across the Nation

75+ Specialized Advisors

55+ Staff Professionals

\$32+ Billion in Sales Since 1987

SCOTTSDALE, AZ CASA GRANDE, AZ PRESCOTT, AZ TUCSON, AZ IRVINE, CA BAY AREA, CA COACHELLA VALLEY, CA PASADENA, CA

ROSEVILLE, CA SAN DIEGO, CA SANTA BARBARA, CA VALENCIA, CA LODI, CA JACKSONVILLE, FL ORLANDO, FL

TAMPA, FL ATLANTA, GA BOISE, ID KANSAS CITY, KS/MO CHARLOTTE, NC ALBUQUERQUE, NM LAS VEGAS, NV RENO, NV GREENVILLE, SC NASHVILLE, TN AUSTIN, TX DALLAS-FORT WORTH, TX HOUSTON, TX SALT LAKE CITY, UT BELLEVUE, WA

**FUTURE OFFICES** CHARLESTON, SC DENVER, CO RALEIGH-DURHAM, NC

Kansas City Market Advisor Dan Whitney | dwhitney@landadvisors.com