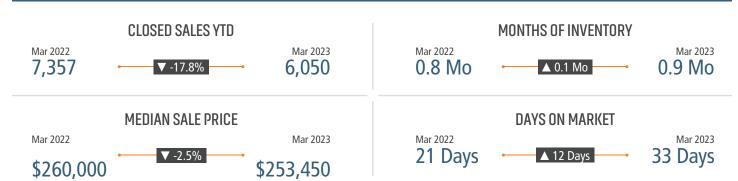

# KANSAS CITY MARKET REPORT MARKET INSIGHTS · 1Q23 \$536,935 Kansas City Unemployment Rate **New Home Closings YTD** Land Advisors ORGANIZATION LANDADVISORS.COM





### NEW HOUSING TRENDS<sup>1</sup>



### **Annual Single Family Permits vs Closings**



**Multifamily Absorption & Deliveries** 8,000 7,000 6,000 5,000 4,000 3,000 2,000 1,000 0 -1,000 2016 2017 2018 2019 2020 2021 2022 Last 12 Mo AxioMetrics Absorption Deliveries

# Mar 2022 6,748 Mar 2023 4,687 NEW HOME CLOSINGS YTD





### MEDIAN NEW HOME PRICE





### MLS RESALE STATISTICS - KANSAS CITY MSA SINGLE FAMILY HOMES<sup>2</sup>







### **ECONOMIC TRENDS**<sup>3</sup>

### UNEMPLOYMENT RATE (unadjusted)

KANSAS CITY

Mar 2022 Mar 2023 2.8% | 2.8%

0.0%

KANSAS Mar 2022 Mar 2023 2.6% 3.0%

▲ 0.4%

Mar 2022 Mar 2023 2.8% | 2.7%

▼ -0.1%

### TOTAL NONFARM EMPLOYMENT (in thousands)

KANSAS CITY

Mar 2022 Mar 2023 1,073 1,126 Mar 2022

Mar 2023 1,387 1,436

Mar 2022 Mar 2023 2,890 2,955

▲ 5.0%

▲ 3.6%

▲ 2.3%

### EMPLOYMENT CHANGE

# KANSAS CITY

**Annualized Employment** 

1.7%

KANSAS

**Annualized Employment** 

2.4%

## **MISSOURI**

**Annualized Employment** 

2.7%

### Population Growth & Total Population





### Change in Employment by Sector



### 30 Year Fixed Mortgage Rate



### **US Inflation Rate**



# THE NATION'S LEADING LAND BROKERAGE & ADVISORY FIRM









30 Offices Across the Nation

75+ Sp