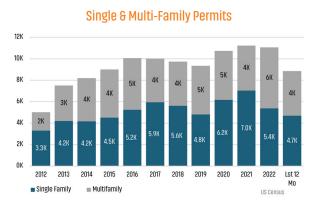

### **Annual Single Family Permits vs Closings**

**Multifamily Absorption & Deliveries** 8,000 7,000 6,000 5,000 4,000 3,000 2,000 1,000 0 -1,000 2016 2017 2018 2019 2020 2021 2022 Last 12 Mo AxioMetrics Absorption Deliveries