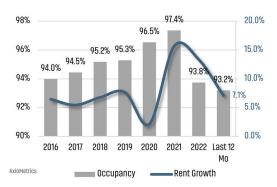

#### **Occupancy & Rent Growth**

Sources: (3) Bureau of Labor Statistics \*Seasonally Adjusted