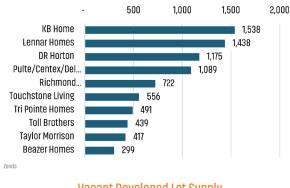

## LAS VEGAS MARKET REPORT

# MARKET INSIGHTS • 1023









Land Advisors

LANDADVISORS.COM



LAS VEGAS MARKET REPORT **1023** 



#### **NEW HOUSING TRENDS<sup>1</sup>**



#### 12 Month Homebuilder Ranking by Closings



#### Vacant Developed Lot Supply



#### MLS RESALE STATISTICS - SINGLE FAMILY HOMES<sup>2</sup>















#### **MULTIFAMILY STATISTICS**



Population Growth & Total Population

Land Adv









#### **Occupancy & Rent Growth**



Sources: (3) Bureau of Labor Statistics \*Seasonally Adjusted

### THE NATION'S LEADING LAND BROKERAGE & ADVISORY FIRM



30 Offices Across the Nation

(111)

75+ Specialized Advisors



55+ Staff Professionals

\$32+ Billion in Sales Since 1987

SCOTTSDALE, AZ CASA GRANDE, AZ PRESCOTT, AZ TUCSON, AZ IRVINE, CA BAY AREA, CA COACHELLA VALLEY, CA PASADENA, CA ROSEVILLE, CA SAN DIEGO, CA SANTA BARBARA, CA VALENCIA, CA LODI, CA JACKSONVILLE, FL ORLANDO, FL TAMPA, FL ATLANTA, GA BOISE, ID KANSAS CITY, KS/MO CHARLOTTE, NC ALBUQUERQUE, NM LAS VEGAS, NV RENO, N