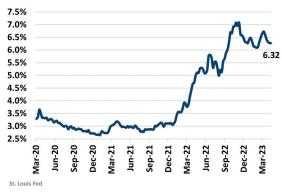

#### **Occupancy & Rent Growth**

Sources: (3) Bureau of Labor Statistics \*Seasonally Adjusted