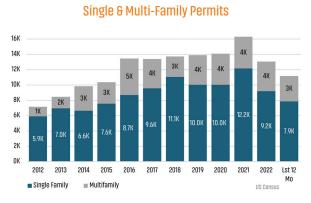

## LAS VEGAS MARKET REPORT

# MARKET INSIGHTS • 1023









Land Advisors

LANDADVISORS.COM



LAS VEGAS MARKET REPORT **1023** 



#### **NEW HOUSING TRENDS<sup>1</sup>**



#### 12 Month Homebuilder Ranking by Closings



#### Vacant Developed Lot Supply



#### MLS RESALE STATISTICS - SINGLE FAMILY HOMES<sup>2</sup>















#### **MULTIFAMILY STATISTICS**



Population Growth & Total Population

Land Adv









#### **Occupancy & Rent Growth**



Sources: (3) Bureau of Labor Statistics \*Seasonally Adjusted

### THE NATION'S LEADING LAND BROKERAGE & ADVISORY FIRM



30 Offices Across the Nation

(111)

75+ Specialized Advisors



55+ Staff Professionals

\$32+ Billion in Sales Since 1987

SCOTTSDALE, AZ CASA GRANDE, AZ PRESCOTT, AZ TUCSON, AZ IRVINE, CA BAY AREA, CA COACHELLA VALLEY, CA PASADENA, CA ROSEVILLE, CA SAN DIEGO, CA SANTA BARBARA, CA VALENCIA, CA LODI, CA JACKSONVILLE, FL ORLANDO, FL TAMPA, FL ATLANTA, GA BOISE, ID KANSAS CITY, KS/MO CH