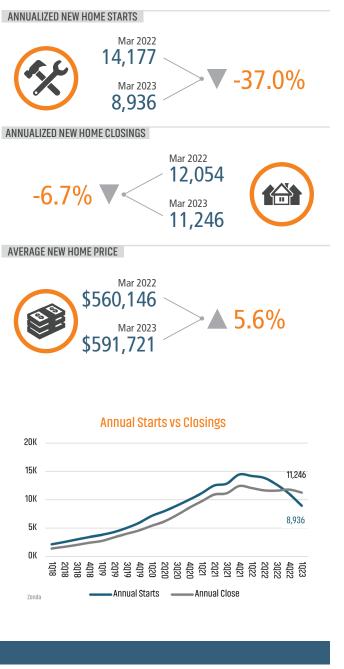

## LAS VEGAS MARKET REPORT

# MARKET INSIGHTS • 1023









Land Advisors

LANDADVISORS.COM



LAS VEGAS MARKET REPORT **1023** 



#### **NEW HOUSING TRENDS<sup>1</sup>**



#### 12 Month Homebuilder Ranking by Closings



#### Vacant Developed Lot Supply



#### MLS RESALE STATISTICS - SINGLE FAMILY HOMES<sup>2</sup>















#### **MULTIFAMILY STATISTICS**



Population Growth & Total Population

Land Adv









#### **Occupancy & Rent Growth**



Sources: (3) Bureau of Labor Statistics \*Seasonally Adjusted

### THE NATION'S LEADING LAND BROKERAGE & ADVISORY FIRM



30 Offices Across the Nation

(111)

75+ Specialized Advisors



55+ Staff Professionals

\$32+ Billion in Sales Since 1987

SCOTTSDALE, AZ CASA GRANDE, AZ PRESCOTT, AZ TUCSON, AZ IRVINE, CA BAY AREA, CA COACHELLA VALLEY, CA PASADENA, CA ROSEVILLE, CA SAN DIEGO, CA SANTA BARBARA, CA VALENCIA, CA LODI, CA JACKSONVILLE, FL ORLANDO, FL TAMPA, FL ATLANTA, GA BOISE, ID KANSAS CITY, KS/MO CHARLOTTE, NC ALBUQUERQUE, NM LAS VEGAS, NV RENO, NV GREENVILLE, SC NASHVILLE, TN AUSTIN, TX DALLAS-FORT WORTH, TX HOUSTON, TX SALT LAKE CITY, UT BELLEVU