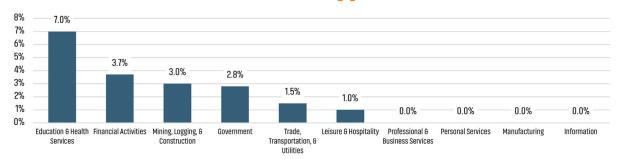

IC TRENDS**<sup>3</sup>

#### UNEMPLOYMENT RATE (unadjusted)

| PRESCOTT |          |
|----------|----------|
| Mar 2022 | Mar 2023 |
| 3.4%     | 3.2%     |

# FLAGSTAFF Mar 2022 Mar 2023 4.1% 3.5% ▼ -0.6%



#### TOTAL NONFARM EMPLOYMENT (in thousands)

▲ -0.2%

| PRESCOTT |          |
|----------|----------|
| ar 2022  | Mar 2023 |
|          |          |



# FLAGSTAFF

| Mar 2022      | Mar 2023 |
|---------------|----------|
| 66.5          | 68.0     |
| <b>▲</b> 2.3% |          |



#### EMPLOYMENT CHANGE

## PRESCOTT

Annualized Employment Change\*

2.5%

## FLAGSTAFF

Annualized Employment Change\*

2.3%



#### **Prescott Change in Employment**



AZ Office of Economic Opp average YOY monthly employment change

#### Flagstaff Change in Employment



30 Year Fixed Mortgage Rate







# THE NATION'S LEADING LAND BROKERAGE & ADVISORY FIRM









30 Offices Across the Nation

75+ Specialized Advisors

55+ Staff Professionals

\$32+ Billion in Sales Since 1987

SCOTTSDALE, AZ

CASA GRANDE, AZ

PRESCOTT, AZ

TUCSON, AZ

IRVINE, CA

BAY AREA, CA

COACHELLA VALLEY, CA

PASADENA, CA

ROSEVILLE, CA

SAN DIEGO, CA

SANTA BARBARA, CA

VALENCIA, CA

LODI, CA

JACKSONVILLE, FL

ORLANDO, FL

TAMPA, FL

ATLANTA, GA

BOISE, ID

KANSAS CITY, KS/MO

CHARLOTTE, NC

ALBUQUERQUE, NM

LAS VEGAS, NV

RENO, NV

GREENVILLE, SC

NASHVILLE, TN

AUSTIN, TX

DALLAS-FORT WORTH, TX

HOUSTON, TX

SALT LAKE CITY, UT

BELLEVUE, WA

**FUTURE OFFICES** 

CHARLESTON, SC

DENVER, CO

RALEIGH-DURHAM, NC

Northern Arizona Market Advisor

Capri Barney | cbarney@landadvisors.com

4900 North Scottsdale