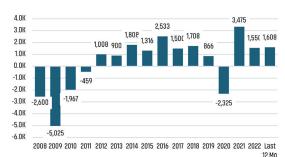

#### **Prescott Change in Employment**

AZ Office of Economic Opp average YOY monthly employment change