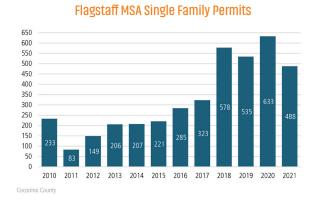

# **NORTHERN ARIZONA** MARKET REPORT





Prescott Unemployment Rate



\$591,669



Flagstaff Unemployment Rate





LANDADVISORS.COM





#### HOUSING HIGHLIGHTS<sup>1</sup>













PRESCOTT SF MEDIAN RESALE HOME PRICE 3







#### **ECONOMIC TRENDS**<sup>3</sup>

#### UNEMPLOYMENT RATE (unadjusted)

| PRESCOTT |          |
|----------|----------|
| Mar 2022 | Mar 2023 |
| 3.4%     | 3.2%     |

# FLAGSTAFF Mar 2022 Mar 2023 4.1% 3.5% ▼ -0.6%



#### TOTAL NONFARM EMPLOYMENT (in thousands)

▲ -0.2%

| PRESCOTT |          |
|----------|----------|
| ar 2022  | Mar 2023 |
|          |          |



# FLAGSTAFF

| Mar 2022      | Mar 2023 |
|---------------|----------|
| 66.5          | 68.0     |
| <b>▲</b> 2.3% |          |



#### EMPLOYMENT CHANGE

## PRESCOTT

Annualized Employment Change\*

2.5%

## FLAGSTAFF

Annualized Employment Change\*

2.3%



#### **Prescott Change in Employment**



AZ Office of Economic Opp average YOY monthly employment change

#### Flagstaff Change in Employment



30 Year Fi