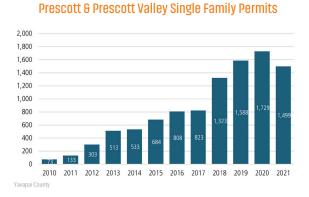

# **NORTHERN ARIZONA** MARKET REPORT





Prescott Unemployment Rate



\$591,669



Flagstaff Unemployment Rate





LANDADVISORS.COM





#### HOUSING HIGHLIGHTS<sup>1</sup>













PRESCOTT SF MEDIAN RESALE HOME PRICE 3







#### **ECONOMIC TRENDS**<sup>3</sup>

#### UNEMPLOYMENT RATE (unadjusted)

| PRESCOTT |          |
|----------|----------|
| Mar 2022 | Mar 2023 |
| 3.4%     | 3.2%     |

# FLAGSTAFF Mar 2022 Mar 2023 4.1% 3.5% ▼ -0.6%



#### TOTAL NONFARM EMPLOYMENT (in thousands)

▲ -0.2%

| PRESCOTT |          |
|----------|----------|
| ar 2022  | Mar 2023 |
|          |          |



# FLAGSTAFF

| Mar 2022      | Mar 2023 |
|---------------|----------|
| 66.5          | 68.0     |
| <b>▲</b> 2.3% |          |



#### EMPLOYMENT CHANGE

## PRESCOTT

Annualized Employment Change\*

2.5%

## FLAGSTAFF

Annualized Employment Change\*

2.3%



#### **Prescott Change in Employment**



AZ Office of Economic Opp average YOY monthly employment change

#