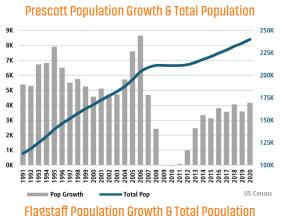

# **NORTHERN ARIZONA** MARKET REPORT





Prescott Unemployment Rate



\$591,669



Flagstaff Unemployment Rate





LANDADVISORS.COM





#### HOUSING HIGHLIGHTS<sup>1</sup>













PRESCOTT SF MEDIAN RESALE HOME PRICE 3







#### **ECONOMIC TRENDS**<sup>3</sup>

#### UNEMPLOYMENT RATE (unadjusted)

| PRESCOTT |          |
|----------|----------|
| Mar 2022 | Mar 2023 |
| 3.4%     | 3.2%     |

# FLAGSTAFF Mar 2022 Mar 2023 4.1% 3.5% ▼ -0.6%



#### TOTAL NONFARM EMPLOYMENT (in thousands)

▲ -0.2%

| PRESCOTT |          |
|----------|----------|
| ar 2022  | Mar 2023 |
|          |          |



# FLAGSTAFF

| Mar 2022      | Mar 2023 |
|---------------|----------|
| 66.5          | 68.0     |
| <b>▲</b> 2.3% |          |



#### EMPLOYMENT CHANGE

## PRESCOTT

Annualized Employment Change\*

2.5%

## FLAGSTAFF

Annualized Employment Change\*

2.3%



#### **Prescott Change in Employment**



AZ Office of Economic Opp average YOY monthly employment chang