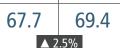

# FLAGSTAFF

| Mar 2022      | Mar 2023 |
|---------------|----------|
| 66.5          | 68.0     |
| <b>▲</b> 2.3% |          |