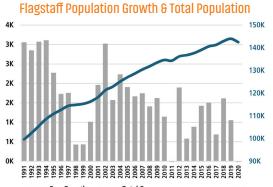

# **NORTHERN ARIZONA** MARKET REPORT





Prescott Unemployment Rate



\$591,669



Flagstaff Unemployment Rate





LANDADVISORS.COM





#### HOUSING HIGHLIGHTS<sup>1</sup>













PRESCOTT SF MEDIAN RESALE HOME PRICE 3







#### **ECONOMIC TRENDS**<sup>3</sup>

#### UNEMPLOYMENT RATE (unadjusted)

| PRESCOTT |          |
|----------|----------|
| Mar 2022 | Mar 2023 |
| 3.4%     | 3.2%     |

# FLAGSTAFF Mar 2022 Mar 2023 4.1% 3.5% ▼ -0.6%



#### TOTAL NONFARM EMPLOYMENT (in thousands)

▲ -0.2%

| PRESCOTT |          |
|----------|----------|
| ar 2022  | Mar 2023 |
|          |          |



# FLAGSTAFF

| Mar 2022      | Mar 2023 |
|---------------|----------|
| 66.5          | 68.0     |
| <b>▲</b> 2.3% |          |



#### EMPLOYMENT CHANGE

## PRESCOTT

Annualized Employment Change\*

2.5%

## FLAGSTAFF

Annualized Employment Change\*

2.3%



#### **Prescott Change in Employment**



AZ Office of Economic Opp average YOY monthly employment change