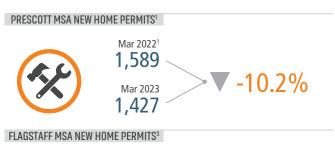

# **NORTHERN ARIZONA** MARKET REPORT





Prescott Unemployment Rate



\$591,669



Flagstaff Unemployment Rate





LANDADVISORS.COM





#### HOUSING HIGHLIGHTS<sup>1</sup>













PRESCOTT SF MEDIAN RESALE HOME PRICE 3







#### **ECONOMIC TRENDS**<sup>3</sup>

#### UNEMPLOYMENT RATE (unadjusted)

| PRESCOTT |          |
|----------|----------|
| Mar 2022 | Mar 2023 |
| 3.4%     | 3.2%     |

# FLAGSTAFF Mar 2022 Mar 2023 4.1% 3.5% ▼ -0.6%



#### TOTAL NONFARM EMPLOYMENT (in thousands)

▲ -0.2%

| PRESCOTT |          |
|----------|----------|
| ar 2022  | Mar 2023 |
|          |          |



# FLAGSTAFF

| Mar 2022      | Mar 2023 |
|---------------|----------|
| 66.5          | 68.0     |
| <b>▲</b> 2.3% |          |



#### EMPLOYMENT CHANGE

## PRESCOTT

Annualized Employment Change\*

2.5%

## FLAGSTAFF

Annualized Employment Change\*

2.3%



#### **Prescott Change in Employment**



AZ Office of Economic Opp average YOY monthly employment change

###