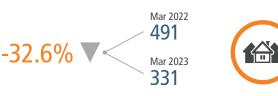

# **NORTHERN ARIZONA** MARKET REPORT





Prescott Unemployment Rate



\$591,669



Flagstaff Unemployment Rate





LANDADVISORS.COM





#### HOUSING HIGHLIGHTS<sup>1</sup>













PRESCOTT SF MEDIAN RESALE HOME PRICE 3







#### **ECONOMIC TRENDS**<sup>3</sup>

#### UNEMPLOYMENT RATE (unadjusted)

| PRESCOTT |          |
|----------|----------|
| Mar 2022 | Mar 2023 |
| 3.4%     | 3.2%     |

# FLAGSTAFF Mar 2022 Mar 2023 4.1% 3.5% ▼ -0.6%



#### TOTAL NONFARM EMPLOYMENT (in thousands)

▲ -0.2%

| PRESCOTT |          |
|----------|----------|
| ar 2022  | Mar 2023 |
|          |          |



# FLAGSTAFF

| Mar 2022      | Mar 2023 |
|---------------|----------|
| 66.5          | 68.0     |
| <b>▲</b> 2.3% |          |



#### EMPLOYMENT CHANGE

## PRESCOTT

Annualized Employment Change\*

2.5%

## FLAGSTAFF

Annualized Employment Change\*

2.3%



#### **Prescott Change in Employment**



AZ Office of Economic Opp average YOY monthly employment change

####