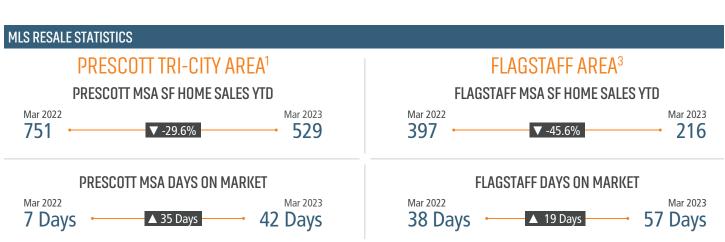

# **NORTHERN ARIZONA** MARKET REPORT





Prescott Unemployment Rate



\$591,669



Flagstaff Unemployment Rate





LANDADVISORS.COM





#### HOUSING HIGHLIGHTS<sup>1</sup>













PRESCOTT SF MEDIAN RESALE HOME PRICE 3







#### **ECONOMIC TRENDS**<sup>3</sup>

#### UNEMPLOYMENT RATE (unadjusted)

| PRESCOTT |          |
|----------|----------|
| Mar 2022 | Mar 2023 |
| 3.4%     | 3.2%     |

# FLAGSTAFF Mar 2022 Mar 2023 4.1% 3.5% ▼ -0.6%



#### TOTAL NONFARM EMPLOYMENT (in thousands)

▲ -0.2%

| PRESCOTT |          |
|----------|----------|
| ar 2022  | Mar 2023 |
|          |          |



# FLAGSTAFF

| Mar 2022      | Mar 2023 |
|---------------|----------|
| 66.5          | 68.0     |
| <b>▲</b> 2.3% |          |



#### EMPLOYMENT CHANGE

## PRESCOTT

Annualized Employment Change\*

2.5%

## FLAGSTAFF

Annualized Employment Change\*

2.3%



#### **Prescott Change in Employment**



AZ Office of Economic Opp average YOY monthly employment change

#### Flagstaff Change in Employment



30 Year Fixe