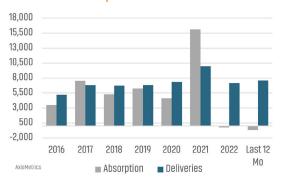

### **MULTIFAMILY STATISTICS**

### **Absorption & Deliveries**

Sources: (3) Bureau of Labor Statistics \*Seasonally Adjusted