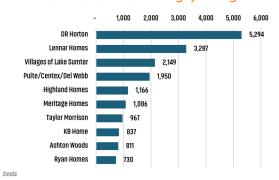

### NEW HOUSING TRENDS<sup>1</sup>



### 12 Month Homebuilder Ranking by Closings



### **Vacant Developed Lot Supply**



#### ANNUALIZED NEW HOME STARTS



#### ANNUALIZED NEW HOME CLOSINGS



#### AVERAGE NEW HOME PRICE - CENTRAL FLORIDA



### **Annual Starts vs Closings**



### MLS RESALE STATISTICS - ORLANDO<sup>2</sup>

#### 

### MEDIAN SALE PRICE



#### ACTIVE SF LISTINGS



### DAYS ON MARKET







### **ECONOMIC TRENDS**<sup>3</sup>

#### UNEMPLOYMENT RATE (unadjusted)

| ORLANDO  |          |
|----------|----------|
| Mar 2022 | Mar 2023 |

3.0% 2.6%

▼ -0.4%

## **FLORIDA**

Mar 2022 Mar 2023 3.0% 2.6%

▼ -0.4%



TOTAL NONFARM EMPLOYMENT (in thousands)

### ORLANDO

Mar 2022 Mar 2023 1,342 1,433

▲ 6.8%

Mar 2022 Mar 2023 9,281 9,710

**▲** 4.6%



EMPLOYMENT CHANGE

### ORLANDO

Annualized Employment Change\*

Annualized Employment Change\*

9.6%