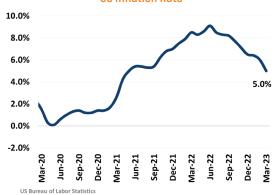

IC TRENDS**<sup>3</sup>

#### UNEMPLOYMENT RATE (unadjusted)

| ORLANDO  |          |
|----------|----------|
| Mar 2022 | Mar 2023 |

3.0% 2.6%

▼ -0.4%

## **FLORIDA**

Mar 2022 Mar 2023 3.0% 2.6%

▼ -0.4%



TOTAL NONFARM EMPLOYMENT (in thousands)

### ORLANDO

Mar 2022 Mar 2023 1,342 1,433

▲ 6.8%

Mar 2022 Mar 2023 9,281 9,710

**▲** 4.6%



EMPLOYMENT CHANGE

### ORLANDO

Annualized Employment Change\*

Annualized Employment Change\*

9.6%





### 30 Year Fixed Mortgage Rate



#### Population Growth & Total Population 140K 5.0M 4.5M 120K 4.0M 100K 3.5M 3.0M 80K 2.5M 60K 2.0M 1.5M 1.0M 20K 0.5M OK 2008 2010 2012 2014 2016 2022 US Census Pop Growth Total Pop

#### **Change in Employment**



Bureau of Labor Statistics average YOY monthly employment change

### **US Inflation Rate**



### **MULTIFAMILY STATISTICS**

### **Absorption & Deliveries**



Sources: (3) Bureau of Labor Statistics \*Seasonally Adjusted

### Occupancy & Rent Growth



# THE NATION'S LEADING LAND BROKERAGE & ADVISORY FIRM









30 Offices Across the Nation

75+ Specialized Advisors

55+ Staff Professionals

\$32+ Billion in Sales Since 1987

SCOTTSDALE, AZ

CASA GRANDE, AZ

PRESCOTT, AZ

TUCSON, AZ

IRVINE, CA

BAY AREA, CA

COACHELLA VALLEY, CA

PASADENA, CA

ROSEVILLE, CA

SAN DIEGO, CA

SANTA BARBARA, CA

VALENCIA, CA

LODI, CA

JACKSONVILLE, FL

ORLANDO, FL

TAMPA, FL

ATLANTA, GA

BOISE, ID

KANSAS CITY, KS/MO

CHARLOTTE, NC

ALBUQUERQUE, NM

LAS VEGAS, NV

RENO, NV

GREENVILLE, SC

NASHVILLE, TN

AUSTIN, TX

DALLAS-FORT WORTH, TX

HOUSTON, TX

SALT LAKE CITY, UT

BELLEVUE, WA

**FUTURE