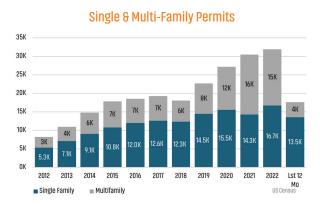

### NEW HOUSING TRENDS<sup>1</sup>



### 12 Month Homebuilder Ranking by Closings



### **Vacant Developed Lot Supply**



#### ANNUALIZED NEW HOME STARTS



#### ANNUALIZED NEW HOME CLOSINGS



#### AVERAGE NEW HOME PRICE - CENTRAL FLORIDA



### **Annual Starts vs Closings**



### MLS RESALE STATISTICS - ORLANDO<sup>2</sup>

#### 

### MEDIAN SALE PRICE



#### ACTIVE SF LISTINGS



### DAYS ON MARKET







### **ECONOMIC TRENDS**<sup>3</sup>

#### UNEMPLOYMENT RATE (unadjusted)

| ORLANDO  |          |
|----------|----------|
| Mar 2022 | Mar 2023 |

3.0% 2.6%

▼ -0.4%

## **FLORIDA**

Mar 2022 Mar 2023 3.0% 2.6%

▼ -0.4%



TOTAL NONFARM EMPLOYMENT (in thousands)

### ORLANDO

Mar 2022 Mar 2023 1,342 1,433

▲ 6.8%

Mar 2022 Mar 2023 9,281 9,710

**▲** 4.6%



EMPLOYMENT CHANGE

### ORLANDO

Annualized Employment Chan