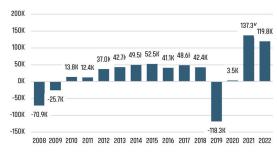

#### **Change in Employment**

Bureau of Labor Statistics average YOY monthly employment change