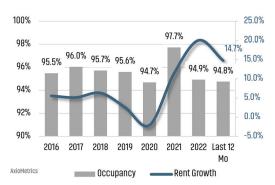

LORIDA**

Mar 2022 Mar 2023 3.0% 2.6%

▼ -0.4%



TOTAL NONFARM EMPLOYMENT (in thousands)

### ORLANDO

Mar 2022 Mar 2023 1,342 1,433

▲ 6.8%

Mar 2022 Mar 2023 9,281 9,710

**▲** 4.6%



EMPLOYMENT CHANGE

### ORLANDO

Annualized Employment Change\*

Annualized Employment Change\*

9.6%





### 30 Year Fixed Mortgage Rate



#### Population Growth & Total Population 140K 5.0M 4.5M 120K 4.0M 100K 3.5M 3.0M 80K 2.5M 60K 2.0M 1.5M 1.0M 20K 0.5M OK 2008 2010 2012 2014 2016 2022 US Census Pop Growth Total Pop

#### **Change in Employment**



Bureau of Labor Statistics average YOY monthly employment change

### **US Inflation Rate**



### **MULTIFAMILY STATISTICS**

### **Absorption & Deliveries**



Sources: (3) Bureau of Labor Statistics \*Seasonally Adjusted

### Occupancy & Rent Growth



# THE NATION'S LEADING LAND BROKERAGE & ADVISORY FIRM









30 Offices Across the Nation

75+ Specialized Advisors

55+ Staff Professionals

\$32+ Billion in Sales Since 1987

SCOTTSDALE, AZ

CASA GRANDE, AZ

PRESCOTT, AZ

TUCSON, AZ

IRVINE, CA

BAY AREA, CA

COACHELLA VALLEY, CA

PASADENA, CA

ROSEVILLE, CA

SAN DIEGO, CA

SANTA BARBARA, CA

VALENCIA, CA

LODI, CA

JACKSONVILLE, FL

ORLANDO, FL

TAMPA, FL

ATLANTA, GA

BOISE, ID

KANSAS CITY, KS/MO

CHARLOTTE, NC

ALBUQUERQUE, NM

LAS VEGAS, NV

RENO, NV

GREENVILLE, SC

NASHVILLE, TN

AUSTIN, TX

DALLAS-FORT WORTH, TX

HOUSTON, TX

SALT LAKE CITY, UT

BELLEVUE, WA

**FUTURE OFFICES** 

CHARLESTON, SC

DENVER, CO

RALEIGH-DURHAM, NC

Orlando Market Team

Mike Ripley | mripley@landadvisors.com

Austin Weller | aweller@landadvisors.co