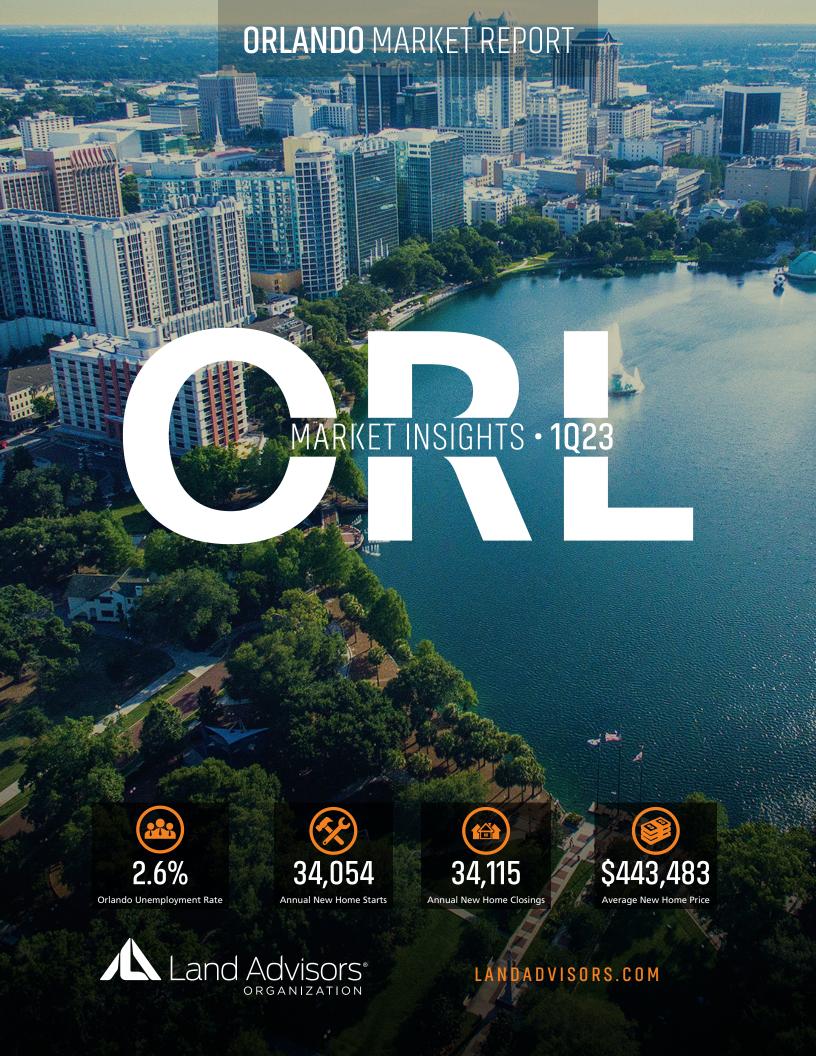

### NEW HOUSING TRENDS<sup>1</sup>



### 12 Month Homebuilder Ranking by Closings



### **Vacant Developed Lot Supply**



#### ANNUALIZED NEW HOME STARTS



#### ANNUALIZED NEW HOME CLOSINGS



#### AVERAGE NEW HOME PRICE - CENTRAL FLORIDA



### **Annual Starts vs Closings**



### MLS RESALE STATISTICS - ORLANDO<sup>2</sup>

#### 

### MEDIAN SALE PRICE



#### ACTIVE SF LISTINGS



### DAYS ON MARKET







### **ECONOMIC TRENDS**<sup>3</sup>

#### UNEMPLOYMENT RATE (unadjusted)

| ORLANDO  |          |
|----------|----------|
| Mar 2022 | Mar 2023 |

3.0% 2.6%

▼ -0.4%

## **FLORIDA**

Mar 2022 Mar 2023 3.0% 2.6%

▼ -0.4%



TOTAL NONFARM EMPLOYMENT (in thousands)

### ORLANDO

Mar 2022 Mar 2023 1,342 1,433

▲ 6.8%

Mar 2022 Mar 2023 9,281 9,710

**▲** 4.6%



EMPLOYMENT CHANG