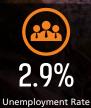

### UNEMPLOYMENT RATE (unadjusted)

PHNFNIX

| Mar 2022 | Mar 2023 |
|----------|----------|
| 3.0%     | 2.9%     |

▼ -0.1%

ARIZONA

Mar 2022 Mar 2023 3.6% 3.4%

▼ -0.2%

TOTAL NONFARM EMPLOYMENT (in thousands)