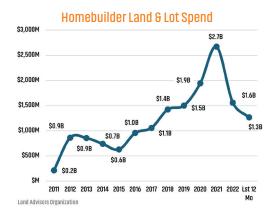

## **PHOENIX** MARKET REPORT

# MARKET INSIGHTS • 1023







Annual New Home Closings





LANDADVISORS.COM





### NEW HOUSING TRENDS<sup>1</sup>



## Finished Lot Inventory vs. Permits 40K 35K 30K 25K 20K 15K 2013 2014 2015 2016 2017 2018 2019 2020 2021 2022 2023

Homebuilder Ranking by Permits & Closings

Annual HB Lot Buys 🕳

Annual Permits 🕳



### ANNUALIZED NEW HOME PERMITS<sup>1</sup>



### ANNUALIZED NEW HOME CLOSINGS<sup>2</sup>



### MEDIAN NEW HOME PRICE<sup>2</sup>





### MLS RESALE STATISTICS<sup>2</sup>

### ANNUALIZED SF CLOSED SALES

### **MEDIAN SALE PRICE**

### AVERAGE DAYS ON MARKET

### MONTHS OF INVENTORY





### **ECONOMIC TRENDS**<sup>3</sup>

### UNEMPLOYMENT RATE (unadjusted)

PHNFNIX

| Mar 2022 | Mar 2023 |
|----------|----------|
| 3.0%     | 2.9%     |

▼ -0.1%

ARIZONA

Mar 2022 Mar 2023 3.6% 3.4%

▼ -0.2%



TOTAL NONFARM EMPLOYMENT (in thousands)

### **PHOENIX**

Mar 2022 Mar 2023 **2,362** 

**▲** 4.2%

ARIZONA

Mar 2022 Mar 2023 3,082 3,145

▲ 2.0%

### EMPLOYMENT CHANGE

### PHOFNIX

Annualized Employment Change\*

nt Change\* Annualized Employment Change\*

4.2%

2.0%



### **Land Transactions Annual Volume**



### **Change In Employment**



**US Inflation Rate** 



### 30 Year Fixed Mortgage Rate



### **MULTIFAMILY ST