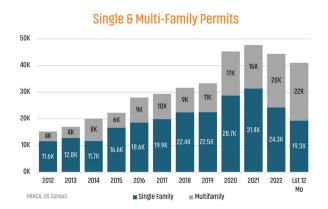

## Finished Lot Inventory vs. Permits 40K 35K 30K 25K 20K 15K 2013 2014 2015 2016 2017 2018 2019 2020 2021 2022 2023

Homebuilder Ranking by Permits & Closings

Annual HB Lot Buys 🕳

Annual Permits 🕳