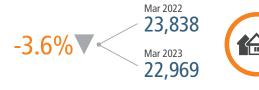

## **PHOENIX** MARKET REPORT

# MARKET INSIGHTS • 1023







Annual New Home Closings





LANDADVISORS.COM





### NEW HOUSING TRENDS<sup>1</sup>



## Finished Lot Inventory vs. Permits 40K 35K 30K 25K 20K 15K 2013 2014 2015 2016 2017 2018 2019 2020 2021 2022 2023

Homebuilder Ranking by Permits & Closings

Annual HB Lot Buys 🕳

Annual Permits 🕳



### ANNUALIZED NEW HOME PERMITS<sup>1</sup>



### ANNUALIZED NEW HOME CLOSINGS<sup>2</sup>



### MEDIAN NEW HOME PRICE<sup>2</sup>





### MLS RESALE STATISTICS<sup>2</sup>

### ANNUALIZED SF CLOSED SALES

### **MEDIAN SALE PRICE**

### AVERAGE DAYS ON MARKET

### MONTHS OF INVENTORY





### **ECONOMIC TRENDS**<sup>3</sup>

### UNEMPLOYMENT RATE (unadjusted)

PHNFNIX

| Mar 2022 | Mar 2023 |
|----------|----------|
| 3.0%     | 2.9%     |

▼ -0.1%

ARIZONA

Mar 2022 Mar 2023 3.6% 3.4%

▼ -0.2%



TOTAL NONFARM EMPLOYMENT (in thousands)

### **PHOENIX**

Mar 2022 Mar 2023 **2,362** 

**▲** 4.2%

ARIZONA

Mar 2022 Mar 2023 3,082 3,145

▲ 2.0%

### EMPLOYMENT CHANGE

### PHOFNIX

Annualized Employment Change\*

nt Change\* Annualized Employment Change\*

4.2%

2.0%



### **Land Transactions Annual Volume**



### **Change In Employment**



**US Inflation Rate** 



### 30 Year