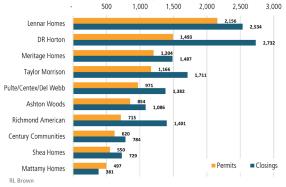

## Finished Lot Inventory vs. Permits 40K 35K 30K 25K 20K 15K 2013 2014 2015 2016 2017 2018 2019 2020 2021 2022 2023

Homebuilder Ranking by Permits & Closings

Annual HB Lot Buys 🕳

Annual Permits 🕳