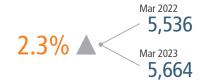

## PINAL COUNTY HOUSING TRENDS<sup>1</sup>

## 12 Month Homebuilder Ranking by Permits



## 12 Month Homebuilder Ranking by Closings



## **Single Family Permits**



#### ANNUALIZED NEW HOME PERMITS



#### ANNUALIZED NEW HOME CLOSINGS





## MEDIAN NEW HOME PRICE



## **Pinal County Land Transactions Annual Volume**



## MLS RESALE STATISTICS<sup>2</sup>

## ANNUALIZED SF CLOSED SALES

Mar 2022 11,627 ▼ -25.8% Mar 2023 8,628

#### MEDIAN SALE PRICE

## AVG DAYS ON MARKET

## MONTHS OF INVENTORY





## **ECONOMIC TRENDS**<sup>3</sup>

#### UNEMPLOYMENT RATE

| PINAL    |          |  |  |
|----------|----------|--|--|
| Mar 2022 | Mar 2023 |  |  |
| 3.4%     | 3.4%     |  |  |
| 0.0%     |          |  |  |

# ARIZONA Mar 2022 Mar 2023 3.6% 3.4%

▼ -0.2%



## TOTAL NONFARM EMPLOYMENT (in thousands)

| PINAL    |          |  |  |  |
|----------|----------|--|--|--|
| Mar 2022 | Mar 2023 |  |  |  |
| 67.4     | 71.6     |  |  |  |
| A 6 3%   |          |  |  |  |









#### EMPLOYMENT CHANGE

|  | <u> </u> | NA    | L