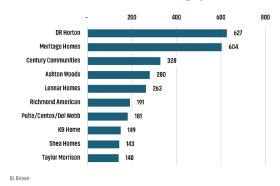

## PINAL COUNTY HOUSING TRENDS<sup>1</sup>

## 12 Month Homebuilder Ranking by Permits



## 12 Month Homebuilder Ranking by Closings



## **Single Family Permits**



#### ANNUALIZED NEW HOME PERMITS



#### ANNUALIZED NEW HOME CLOSINGS





## MEDIAN NEW HOME PRICE



## **Pinal County Land Transactions Annual Volume**



## MLS RESALE STATISTICS<sup>2</sup>

## ANNUALIZED SF CLOSED SALES

Mar 2022 11,627 ▼ -25.8% Mar 2023 8,628

#### MEDIAN SALE PRICE

## AVG DAYS ON MARKET

## MONTHS OF INVENTORY





## **ECONOMIC TRENDS**<sup>3</sup>

#### UNEMPLOYMENT RATE

| PINAL    |          |  |  |
|----------|----------|--|--|
| Mar 2022 | Mar 2023 |  |  |
| 3.4%     | 3.4%     |  |  |
| 0.0%     |          |  |  |

# ARIZONA Mar 2022 Mar 2023 3.6% 3.4%

▼ -0.2%



## TOTAL NONFARM EMPLOYMENT (in thousands)

| PINAL    |          |  |  |  |
|----------|----------|--|--|--|
| Mar