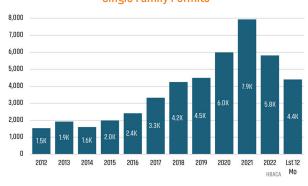

## PINAL COUNTY HOUSING TRENDS<sup>1</sup>

## 12 Month Homebuilder Ranking by Permits



## 12 Month Homebuilder Ranking by Closings



## **Single Family Permits**



#### ANNUALIZED NEW HOME PERMITS



#### ANNUALIZED NEW HOME CLOSINGS





## MEDIAN NEW HOME PRICE



## **Pinal County Land Transactions Annual Volume**



## MLS RESALE STATISTICS<sup>2</sup>

## ANNUALIZED SF CLOSED SALES

Mar 2022 11,627 ▼ -25.8% Mar 2023 8,628

#### MEDIAN SALE PRICE

## AVG DAYS ON MARKET

## MONTHS OF INVENTORY





## **ECONOMIC TRENDS**<sup>3</sup>

#### UNEMPLOYMENT RATE

| PINAL    |          |  |  |
|----------|----------|--|--|
| Mar 2022 | Mar 2023 |  |  |
| 3.4%     | 3.4%     |  |  |
| 0.0%     |          |  |  |

# ARIZONA Mar 2022 Mar 2023 3.6% 3.4%

▼ -0.2%



## TOTAL NONFARM EMPLOYMENT (in thousands)

| PINAL    |          |  |  |  |
|----------|----------|--|--|--|
| Mar 2022 | Mar 2023 |  |  |  |
| 67.4     | 71.6     |  |  |  |
| A 6 3%   |