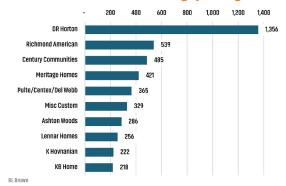

## PINAL COUNTY HOUSING TRENDS<sup>1</sup>

## 12 Month Homebuilder Ranking by Permits



## 12 Month Homebuilder Ranking by Closings



## **Single Family Permits**



#### ANNUALIZED NEW HOME PERMITS



#### ANNUALIZED NEW HOME CLOSINGS





## MEDIAN NEW HOME PRICE



## **Pinal County Land Transactions Annual Volume**



## MLS RESALE STATISTICS<sup>2</sup>

## ANNUALIZED SF CLOSED SALES

Mar 2022 11,627 ▼ -25.8% Mar 2023 8,628

#### MEDIAN SALE PRICE

## AVG DAYS ON MARKET

## MONTHS OF INVENTORY





## **ECONOMIC TRENDS**<sup>3</sup>

#### UNEMPLOYMENT RATE

| PINAL    |          |  |  |
|----------|----------|--|--|
| Mar 2022 | Mar 2023 |  |  |
| 3.4%     | 3.4%     |  |  |
| 0.0%     |          |  |  |

# ARIZONA Mar 2022 Mar 2023 3.6% 3.4%

▼ -0.2%



## TOTAL NONFARM EMPLOYMENT (in thousands)

| PINAL    |          |  |  |  |
|----------|----------|--|--|--|
| Mar 2022 | Mar 2023 |  |  |  |
| 67.4     | 71.6