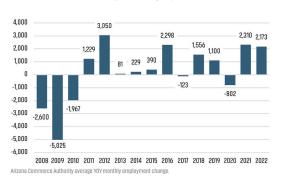

*ECONOMIC TRENDS**<sup>3</sup>

#### UNEMPLOYMENT RATE

| PINAL    |          |  |  |
|----------|----------|--|--|
| Mar 2022 | Mar 2023 |  |  |
| 3.4%     | 3.4%     |  |  |
| 0.0%     |          |  |  |

# ARIZONA Mar 2022 Mar 2023 3.6% 3.4%

▼ -0.2%



## TOTAL NONFARM EMPLOYMENT (in thousands)

| PINAL    |          |  |  |  |
|----------|----------|--|--|--|
| Mar 2022 | Mar 2023 |  |  |  |
| 67.4     | 71.6     |  |  |  |
| A 6 3%   |          |  |  |  |









#### EMPLOYMENT CHANGE

|  | <u> </u> | NA    | L |
|--|----------|-------|---|
|  | DI       | B I A | 1 |
|  |          |       |   |
|  |          |       |   |

Annualized Employment Change\*

6.3%

## ARIZONA

Annualized Employment Change\*

2.0%

## Population Growth & Total Population



## **Change In Employment**



#### YOY Change in Employment By Sector



#### 30 Year Fixed Mortgage Rate



#### **US Inflation Rate**



# THE NATION'S LEADING LAND BROKERAGE & ADVISORY FIRM









30 Offices Across the Nation

75+ Specialized Advisors

55+ Staff Professionals

\$32+ Billion in Sales Since 1987

SCOTTSDALE, AZ

CASA GRANDE, AZ

PRESCOTT, AZ

TUCSON, AZ

IRVINE, CA

BAY AREA, CA

COACHELLA VALLEY, CA

PASADENA, CA

ROSEVILLE, CA

SAN DIEGO, CA

SANTA BARBARA, CA

VALENCIA, CA

LODI, CA

JACKSONVILLE, FL

ORLANDO, FL

TAMPA, FL

ATLANTA, GA

BOISE, ID

KANSAS CITY, KS/MO

CHARLOTTE, NC

ALBUQUERQUE, NM

LAS VEGAS, NV

RENO, NV

GREENVILLE, SC

NASHVILLE, TN

AUSTIN, TX

DALLAS-FORT WORTH, TX

HOUSTON, TX

SALT LAKE CITY, UT

BELLEVUE, WA

**FUTURE OFFICES** 

CHARLESTON, SC

DENVER, CO

RALEIGH-DUR