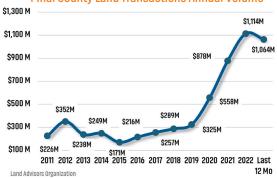

## PINAL COUNTY HOUSING TRENDS<sup>1</sup>

## 12 Month Homebuilder Ranking by Permits



## 12 Month Homebuilder Ranking by Closings



## **Single Family Permits**



#### ANNUALIZED NEW HOME PERMITS



#### ANNUALIZED NEW HOME CLOSINGS





## MEDIAN NEW HOME PRICE



## **Pinal County Land Transactions Annual Volume**



## MLS RESALE STATISTICS<sup>2</sup>

## ANNUALIZED SF CLOSED SALES

Mar 2022 11,627 ▼ -25.8% Mar 2023 8,628

#### MEDIAN SALE PRICE

## AVG DAYS ON MARKET

## MONTHS OF INVENTORY





## **ECONOMIC TRENDS**<sup>3</sup>

#### UNEMPLOYMENT RATE

| PINAL    |          |  |  |
|----------|----------|--|--|
| Mar 2022 | Mar 2023 |  |  |
| 3.4%     | 3.4%     |  |  |
| 0.0%     |          |  |  |

# ARIZONA Mar 2022 Mar 2023 3.6% 3.4%

▼ -0.2%



## TOTAL NONFARM EMPLOYMENT (in thousands)

| PINAL    |          |  |  |  |
|----------|----------|--|--|--|
| Mar 2022 | Mar 2023 |  |  |  |
| 67.4     | 71.6     |  |  |  |
| A 6 3%   |          |  |  |  |









#### EMPLOYMENT CHANGE

|  | <u> </u> | NA    | L |
|--|----------|-------|---|
|  | DI       | B I A | 1 |
|  |          |       |