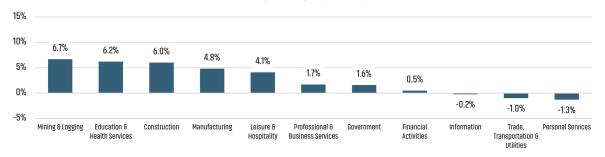

OYMENT RATE

| PINAL    |          |  |  |
|----------|----------|--|--|
| Mar 2022 | Mar 2023 |  |  |
| 3.4%     | 3.4%     |  |  |
| 0.0%     |          |  |  |

# ARIZONA Mar 2022 Mar 2023 3.6% 3.4%

▼ -0.2%



## TOTAL NONFARM EMPLOYMENT (in thousands)

| PINAL    |          |  |  |  |
|----------|----------|--|--|--|
| Mar 2022 | Mar 2023 |  |  |  |
| 67.4     | 71.6     |  |  |  |
| A 6 3%   |          |  |  |  |









#### EMPLOYMENT CHANGE

|  | <u> </u> | NA    | L |
|--|----------|-------|---|
|  | DI       | B I A | 1 |
|  |          |       |   |
|  |          |       |   |

Annualized Employment Change\*

6.3%

## ARIZONA

Annualized Employment Change\*

2.0%

## Population Growth & Total Population



## **Change In Employment**



#### YOY Change in Employment By Sector



#### 30 Year Fixed Mortgage Rate



#### **US Inflation Rate**



# THE NATION'S LEADING LAND BROKERAGE & ADVISORY FIRM









30 Offices Across the Nation

75+ Specialized Advisors

55+ Staff Professionals

\$32+ Billion in Sales Since 1987

SCOTTSDALE, AZ

CASA GRANDE, AZ

PRESCOTT, AZ

TUCSON, AZ

IRVINE, CA

BAY AREA, CA

COACHELLA VALLEY, CA

PASADENA, CA

ROSEVILLE, CA

SAN DIEGO, CA

SANTA BARBARA, CA

VALENCIA, CA

LODI, CA

JACKSONVILLE, FL

ORLANDO, FL

TAMPA, FL

ATLANTA, GA

BOISE, ID

KANSAS CITY, KS/MO

CHARLOTTE, NC

ALBUQUERQUE, NM

LAS VEGAS, NV

RENO, NV

GREENVILLE, SC

NASHVILLE, TN

AUSTIN, TX

DALLAS-FORT WORTH, TX

HOUSTON, TX

SALT LAKE CITY, UT

BELLEVUE, WA

**FUTURE OFFICES** 

CHARLESTON, SC

DENVER, CO

RALEIGH-DURHAM, NC

Pinal Market Team

Kirk McCarville