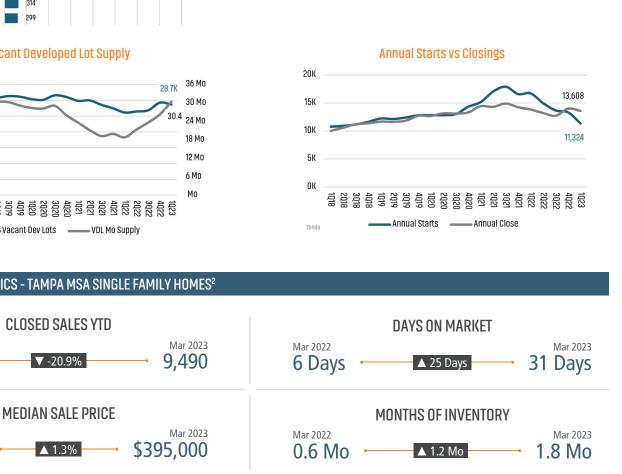

### **NEW HOUSING TRENDS<sup>1</sup>**

ANNUALIZED SF NEW HOME STARTS

ANNUALIZED SF NEW HOME CLOSINGS

-1.7%

AVERAGE NEW HOME PRICE

Mar 2022

Mar 2023

Mar 2022 \$451,561

Mar 2023

\$450,397

Mar 2022

Mar 2023 13,608

13,846

16,715

11,324

Mar 2022

Mar 2022

\$390,000

11,997