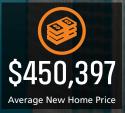

### **NEW HOUSING TRENDS<sup>1</sup>**

ANNUALIZED SF NEW HOME STARTS

ANNUALIZED SF NEW HOME CLOSINGS

-1.7%

AVERAGE NEW HOME PRICE

Mar 2022

Mar 2023

Mar 2022 \$451,561

Mar 2023

\$450,397

Mar 2022

Mar 2023 13,608

13,846

16,715

11,324

Mar 2022

Mar 2022

\$390,000

11,997