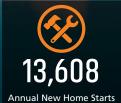

### **NEW HOUSING TRENDS<sup>1</sup>**

ANNUALIZED SF NEW HOME STARTS

ANNUALIZED SF NEW HOME CLOSINGS

-1.7%

AVERAGE NEW HOME PRICE

Mar 2022

Mar 2023

Mar 2022 \$451,561

Mar 2023

\$450,397

Mar 2022

Mar 2023 13,608

13,846

16,715

11,324

Mar 2022

Mar 2022

\$390,000

11,997