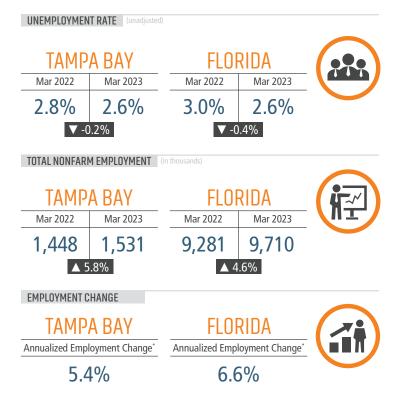

#### **Change in Employment**

2008 2009 2010 2011 2012 2013 2014 2015 2016 2017 2018 2019 2020 2021 2022 Last Bureau of Labor Statistics average YOY monthly employment change. 12 Mo

US Inflation Rate