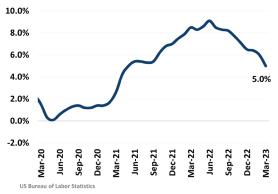

#### **Change in Employment**

2008 2009 2010 2011 2012 2013 2014 2015 2016 2017 2018 2019 2020 2021 2022 Last Bureau of Labor Statistics average YOY monthly employment change. 12 Mo

US Inflation Rate