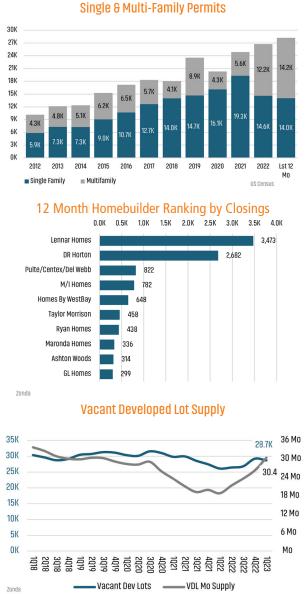

### **NEW HOUSING TRENDS<sup>1</sup>**

ANNUALIZED SF NEW HOME STARTS

ANNUALIZED SF NEW HOME CLOSINGS

-1.7%

AVERAGE NEW HOME PRICE

Mar 2022

Mar 2023

Mar 2022 \$451,561

Mar 2023

\$450,397

Mar 2022

Mar 2023 13,608

13,846

16,715

11,324

Mar 2022

Mar 2022

\$390,000

11,997