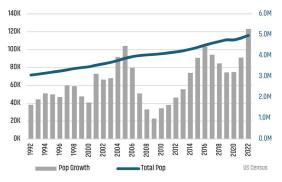

# TAMPA MARKET REPORT









023



LANDADVISORS.COM



TAMPA MARKET REPORT 1023



-32.3%

0.3%

### **NEW HOUSING TRENDS<sup>1</sup>**







ANNUALIZED SF NEW HOME STARTS

ANNUALIZED SF NEW HOME CLOSINGS

-1.7%

AVERAGE NEW HOME PRICE

Mar 2022

Mar 2023

Mar 2022 \$451,561

Mar 2023

\$450,397

Mar 2022

Mar 2023 13,608

13,846

16,715

11,324

Mar 2022

Mar 2022

\$390,000

11,997







#### 30 Year Fixed Mortgage Rate



#### MULTIFAMILY STATISTICS



Population Growth & Total Population

Land Ac



#### **Change in Employment**



2008 2009 2010 2011 2012 2013 2014 2015 2016 2017 2018 2019 2020 2021 2022 Last Bureau of Labor Statistics average YOY monthly employment change. 12 Mo

US Inflation Rate



#### **Occupancy & Rent Growth**



Sources: (3) Bureau of Labor Statistics \*Seasonally Adjusted

## THE NATION'S LEADING LAND BROKERAGE & ADVISORY FIRM





75+ Specialized Advisors



55+ Staff Professionals



SCOTTSDALE, AZ CASA GRANDE, AZ PRESCOTT, AZ TUCSON, AZ IRVINE, CA BAY AREA, CA COACHELLA VALLEY, CA PASADENA, CA ROSEVILLE, CA SAN DIEGO, CA SANTA BARBARA, CA VALENCIA, CA LODI, CA JACKSONVILLE, FL ORLANDO, FL TAMPA, FL ATLANTA, GA BOISE, ID KANSAS CITY, KS/MO CHARLOTTE, NC ALBUQUERQUE, NM LAS VEGAS, NV RENO, NV GREENVILLE, SC NASHVILLE, TN AUSTIN, TX DALLAS-FORT WORTH, TX H