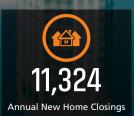

### **NEW HOUSING TRENDS<sup>1</sup>**

ANNUALIZED SF NEW HOME STARTS

ANNUALIZED SF NEW HOME CLOSINGS

-1.7%

AVERAGE NEW HOME PRICE

Mar 2022

Mar 2023

Mar 2022 \$451,561

Mar 2023

\$450,397

Mar 2022

Mar 2023 13,608

13,846

16,715

11,324

Mar 2022

Mar 2022

\$390,000

11,997