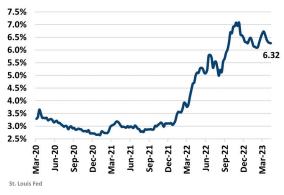

# TAMPA MARKET REPORT









023



LANDADVISORS.COM



TAMPA MARKET REPORT 1023



-32.3%

0.3%

### **NEW HOUSING TRENDS<sup>1</sup>**







ANNUALIZED SF NEW HOME STARTS

ANNUALIZED SF NEW HOME CLOSINGS

-1.7%

AVERAGE NEW HOME PRICE

Mar 2022

Mar 2023

Mar 2022 \$451,561

Mar 2023

\$450,397

Mar 2022

Mar 2023 13,608

13,846

16,715

11,324

Mar 2022

Mar 2022

\$390,000

11,997







#### 30 Year Fixed Mortgage Rate



#### MULTIFAMILY STATISTICS



Population Growth & Total Population

Land Ac



#### **Change in Employment**



2008 2009 2010 2011 2012 2013 2014 2015 2016 2017 2018 2019 2020 2021 2022 Last Bureau of Labor Statistics average YOY monthly employment change. 12 Mo

US Inflation Rate



#### **Occupancy & Rent Growth**



Sources: (3) Bureau of Labor Statistics \*Seasonally Adjusted

## THE NATION'S LEADING LAND BROKERAGE & ADVISORY FIRM





75+ Specialized Advisors



55+ Staff Professionals



SCOTTSDALE, AZ CASA GRANDE, AZ PRESCOTT, AZ TUCSON, AZ IRVINE, CA BAY AREA, CA COACHELLA VALLEY, CA PASADENA, CA ROSEVILLE, CA SAN DIEGO, CA SANTA BARBARA, CA VALENCIA, CA LODI, CA JACKSONVILLE, FL ORLANDO, FL TAMPA, FL ATLANTA, GA BOISE, ID KANSAS CITY, KS/MO CHARLOTTE, NC ALBUQUERQUE, NM LAS VE