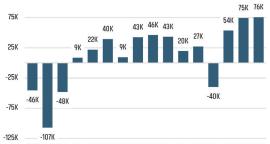

#### **Change in Employment**

2008 2009 2010 2011 2012 2013 2014 2015 2016 2017 2018 2019 2020 2021 2022 Last Bureau of Labor Statistics average YOY monthly employment change. 12 Mo

US Inflation Rate