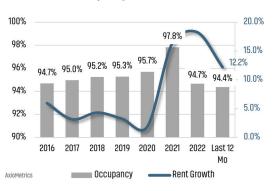

#### **Occupancy & Rent Growth**

Sources: (3) Bureau of Labor Statistics \*Seasonally Adjusted