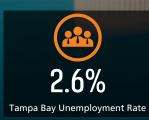

#### **Change in Employment**

2008 2009 2010 2011 2012 2013 2014 2015 2016 2017 2018 2019 2020 2021 2022 Last Bureau of Labor Statistics average YOY monthly employment change. 12 Mo

US Inflation Rate