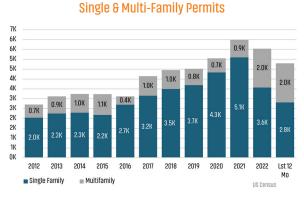

# MARKET INSIGHTS • 1Q23

Annual New Home Permits

Land Advisors

LANDADVISORS.COM

TUCSON MARKET REPORT **1023** 