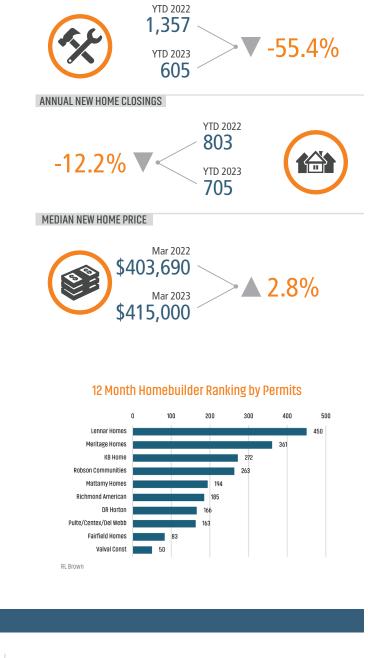

# MARKET INSIGHTS • 1Q23

Annual New Home Permits

Land Advisors

LANDADVISORS.COM

TUCSON MARKET REPORT **1023** 

#### 12 Month Homebuilder Ranking by Closings