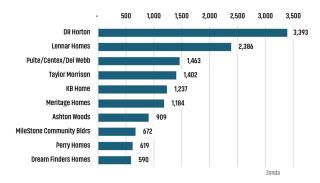

# **AUSTIN** MARKET REPORT MARKETINSIGHTS 17,607 **Annual New Home Closings** Austin Unemployment Rate Land Advisors ORGANIZATION LANDADVISORS.COM





#### NEW HOUSING TRENDS<sup>1</sup>

#### Single & Multi-Family Permits



#### 12 Month Homebuilder Ranking by Closings



#### **Vacant Developed Lot Supply**



#### ANNUALIZED NEW HOME STARTS



#### ANNUALIZED NEW HOME CLOSINGS



#### AVERAGE NEW HOME PRICE



#### **Annual Starts vs Closings**



#### MLS RESALE STATISTICS - SINGLE FAMILY HOMES<sup>2</sup>

### **ANNUALIZED CLOSED SALES**

#### MEDIAN SALE PRICE

#### MONTHS OF INVENTORY

Jun 2022
2.1 Mo 1.6 Mo 3.7 Mo

#### ANNUALIZED SALES VOLUME





#### **ECONOMIC TRENDS**<sup>3</sup>

#### UNEMPLOYMENT RATE (unadjusted)

| AUSTIN        |          |
|---------------|----------|
| Jun 2022      | Jun 2023 |
| 3.1%          | 3.5%     |
| <b>▲</b> 0.4% |          |

## Jun 2022 Jun 2023 4.2% 4.2% 0.0%



#### TOTAL NONFARM EMPLOYMENT (in thousands)

| AUSTIN   |          |
|----------|----------|
| Jun 2022 | Jun 2023 |
| 1 243    | 1 327    |

| Ju