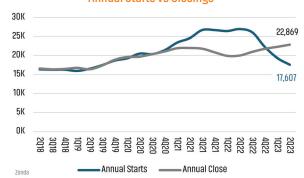

# **AUSTIN** MARKET REPORT MARKETINSIGHTS 17,607 **Annual New Home Closings** Austin Unemployment Rate Land Advisors ORGANIZATION LANDADVISORS.COM





#### NEW HOUSING TRENDS<sup>1</sup>

#### Single & Multi-Family Permits



#### 12 Month Homebuilder Ranking by Closings



#### **Vacant Developed Lot Supply**



#### ANNUALIZED NEW HOME STARTS



#### ANNUALIZED NEW HOME CLOSINGS



#### AVERAGE NEW HOME PRICE



#### **Annual Starts vs Closings**



#### MLS RESALE STATISTICS - SINGLE FAMILY HOMES<sup>2</sup>

### **ANNUALIZED CLOSED SALES**

#### MEDIAN SALE PRICE

#### MONTHS OF INVENTORY

Jun 2022
2.1 Mo 1.6 Mo 3.7 Mo

#### ANNUALIZED SALES VOLUME





#### **ECONOMIC TRENDS**<sup>3</sup>

#### UNEMPLOYMENT RATE (unadjusted)

| AUSTIN        |          |
|---------------|----------|
| Jun 2022      | Jun 2023 |
| 3.1%          | 3.5%     |
| <b>▲</b> 0.4% |          |

## Jun 2022 Jun 2023 4.2% 4.2% 0.0%



#### TOTAL NONFARM EMPLOYMENT (in thousands)

| AUSTIN   |          |
|----------|----------|
| Jun 2022 | Jun 2023 |
| 1 243    | 1 327    |

| Jun 2022 | Jun 2023 |
|----------|----------|
| 1,243    | 1,327    |
| ▲ 6.8%   |          |







# AUSTIN

Annualized Employment Change\*

7.4%



▲ 3.6%

Annualized Employment Ch