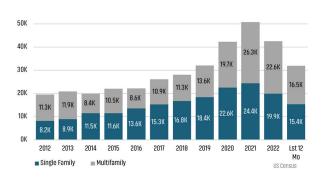

# **AUSTIN** MARKET REPORT MARKETINSIGHTS 17,607 **Annual New Home Closings** Austin Unemployment Rate Land Advisors ORGANIZATION LANDADVISORS.COM





#### NEW HOUSING TRENDS<sup>1</sup>

#### Single & Multi-Family Permits



#### 12 Month Homebuilder Ranking by Closings



#### **Vacant Developed Lot Supply**



#### ANNUALIZED NEW HOME STARTS



#### ANNUALIZED NEW HOME CLOSINGS



#### AVERAGE NEW HOME PRICE



#### **Annual Starts vs Closings**



#### MLS RESALE STATISTICS - SINGLE FAMILY HOMES<sup>2</sup>

### **ANNUALIZED CLOSED SALES**

#### MEDIAN SALE PRICE

#### MONTHS OF INVENTORY

Jun 2022
2.1 Mo 1.6 Mo 3.7 Mo

#### ANNUALIZED SALES VOLUME





#### **ECONOMIC TRENDS**<sup>3</sup>

#### UNEMPLOYMENT RATE (unadjusted)

| AUSTIN        |          |
|---------------|----------|
| Jun 2022      | Jun 2023 |
| 3.1%          | 3.5%     |
| <b>▲</b> 0.4% |          |

## Jun 2022 Jun 2023 4.2% 4.2% 0.0%



#### TOTAL NONFARM EMPLOYMENT (in thousands)

| AUSTIN   |          |
|----------|----------|
| Ju