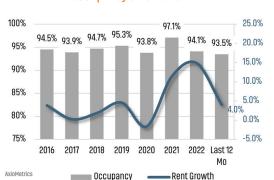

UNEMPLOYMENT RATE (unadjusted)

| AUSTIN        |          |
|---------------|----------|
| Jun 2022      | Jun 2023 |
| 3.1%          | 3.5%     |
| <b>▲</b> 0.4% |          |

## Jun 2022 Jun 2023 4.2% 4.2% 0.0%



#### TOTAL NONFARM EMPLOYMENT (in thousands)

| AUSTIN   |          |
|----------|----------|
| Jun 2022 | Jun 2023 |
| 1 243    | 1 327    |

| Jun 2022 | Jun 2023 |
|----------|----------|
| 1,243    | 1,327    |
| ▲ 6.8%   |          |







# AUSTIN

Annualized Employment Change\*

7.4%



▲ 3.6%

Annualized Employment Change\*

5.0%



#### 30 Year Fixed Mortgage Rate



#### Population Growth & Total Population



#### **Change in Employment**



#### **US Inflation Rate**



#### MULTIFAMILY STATISTICS

#### **Absorption & Deliveries**



#### Occupancy & Rent Growth



# THE NATION'S LEADING LAND BROKERAGE & ADVISORY FIRM









30 Offices Across the Nation

85+ Specialized Advisors

45+ Staff Professionals

\$15+ Billion in Sales Since 2017

SCOTTSDALE, AZ CASA GRANDE, AZ

PRESCOTT, AZ

TUCSON, AZ

IRVINE, CA

BAY AREA, CA

PASADENA, CA

ROSEVILLE, CA

SAN DIEGO, CA

SANTA BARBARA, CA

VALENCIA, CA

LODI, CA

JACKSONVILLE, FL

ORLANDO, FL

TAMPA, FL

ATLANTA, GA

BOISE, ID

KANSAS CITY, KS/MO

CHARLOTTE, NC

LAS VEGAS, NV

RENO, NV

GREENVILLE, SC

NASHVILLE, TN

AUSTIN, TX

DALLAS-FORT WORTH, TX

HOUSTON, TX

SALT LAKE CITY, UT

BELLEVUE, WA

**FUTURE OFFICES** 

ALBUQUERQUE, NM

CHARLESTON, SC

DENVER, CO

COLORADO SPRINGS, CO

RALEIGH-DURHAM, NC

SAN ANTONIO, TX

Austin Market Team

Josh Cameron | jcameron@landadvisors.com

Hal Guggolz | hguggolz