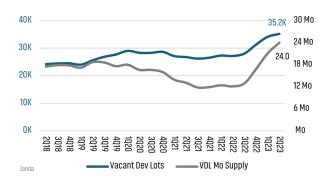

# **AUSTIN** MARKET REPORT MARKETINSIGHTS 17,607 **Annual New Home Closings** Austin Unemployment Rate Land Advisors ORGANIZATION LANDADVISORS.COM





#### NEW HOUSING TRENDS<sup>1</sup>

#### Single & Multi-Family Permits



#### 12 Month Homebuilder Ranking by Closings



#### **Vacant Developed Lot Supply**



#### ANNUALIZED NEW HOME STARTS



#### ANNUALIZED NEW HOME CLOSINGS



#### AVERAGE NEW HOME PRICE



#### **Annual Starts vs Closings**



#### MLS RESALE STATISTICS - SINGLE FAMILY HOMES<sup>2</sup>

### **ANNUALIZED CLOSED SALES**

#### MEDIAN SALE PRICE

#### MONTHS OF INVENTORY

Jun 2022
2.1 Mo 1.6 Mo 3.7 Mo

#### ANNUALIZED SALES VOLUME





#### **ECONOMIC TRENDS**<sup>3</sup>

#### UNEMPLOYMENT RATE (unadjusted)

| AUSTIN        |          |
|---------------|----------|
| Jun 2022      | Jun 2023 |
| 3.1%          | 3.5%     |
| <b>▲</b> 0.4% |          |

## Jun 2022 Jun 2023 4.2% 4.2% 0.0%



#### TOTAL NONFARM EMPLOYMENT (in thousands)

| AUSTIN   |          |
|----------|----------|
| Jun 2022 | Jun 2023 |
| 1 243    | 1 327    |

| Jun 2022 | Jun 2023 |
|----------|--------