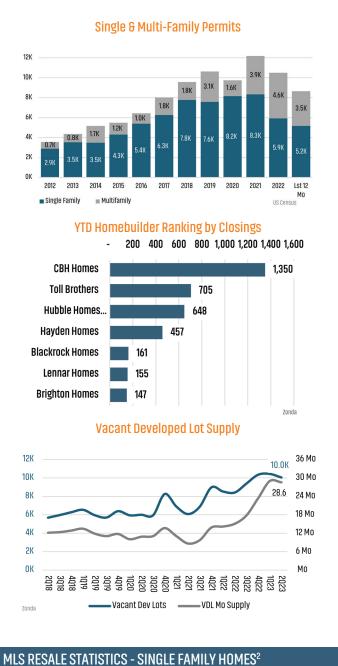

# **BOISE** MARKET REPORT





III.

Πī









LANDADVISORS.COM



BUISE MARKET REPORT 2023



## **NEW HOUSING TRENDS<sup>1</sup>**









### **ECONOMIC TRENDS<sup>3</sup>**



#### 30 Year Fixed Mortgage Rate



#### MULTIFAMILY STATISTICS



Population Growth & Total Population

Land Adv



#### **Change in Employment**





#### **Occupancy & Rent Growth**



Sources: (3) Bureau of Labor Statistics \*Seasonally Adjusted

# THE NATION'S LEADING LAND BROKERAGE & ADVISORY FIRM



30 Offices Across the Nation

85+ Specialized Advisors

45+ Staff Professionals



SCOTTSDALE, AZ CASA GRANDE, AZ PRESCOTT, AZ TUCSON, AZ IRVINE, CA BAY AREA, CA PASADENA, CA ROSEVILLE, CA SAN DIEGO, CA SANTA BARBARA, CA VALENCIA, CA LODI, CA JACKSONVILLE, FL ORLANDO, FL TAMPA, FL ATLANTA, GA BOISE, ID KANSAS CITY, KS/MO CHARLOTTE, NC LAS VEGAS, NV RENO, NV GREENVILLE, SC NASHVILLE, TN AUSTIN, TX DALLAS-FORT WORTH, TX HOUSTON, TX SALT LAKE C