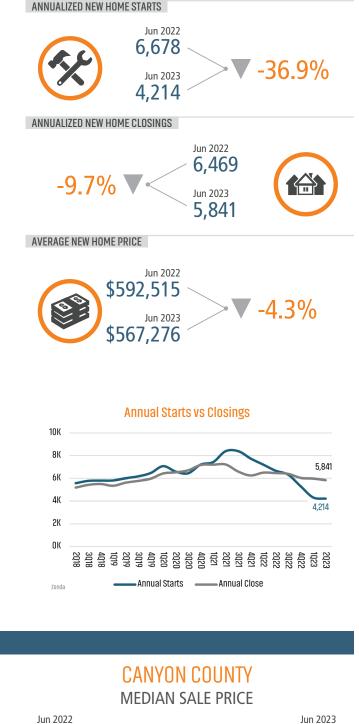

# **BOISE** MARKET REPORT





III.

Πī









LANDADVISORS.COM



BUISE MARKET REPORT 2023



## **NEW HOUSING TRENDS<sup>1</sup>**









### **ECONOMIC TRENDS<sup>3</sup>**



#### 30 Year Fixed Mortgage Rate



#### MULTIFAMILY STATISTICS



Population Growth & Total Population

Land Adv



#### **Change in Employment**





#### **Occupancy & Rent Growth**



Sources: (3) Bureau of Labor Statistics \*Seasonally Adjusted

# THE NATION'S LEADING LAND BROKERAGE & ADVISORY FIRM



30 Offices Across the Nation

85+ Specialized Advisors

45+ Staff Professionals



SCOTTSDALE, AZ CASA GRANDE, AZ PRESCOTT, AZ TUCSON, AZ IRVINE, CA BAY AREA, CA PASADENA, CA ROSEVILLE, CA SAN DIEGO, CA SANTA BARBARA, CA VALENCIA, CA LODI, CA JACKSONVILLE, FL ORLANDO, FL TAMPA, FL ATLANTA, GA BOISE, ID KANSAS CITY, KS/MO CHARLOTTE, NC LAS VEGAS, NV RENO, NV GREENVILLE, SC NASHVILLE, TN AUSTIN, TX DALLAS-FORT WORTH, TX HOUSTON, TX SALT LAKE CIT