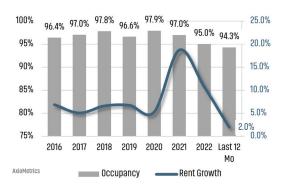

#### **Occupancy & Rent Growth**

Sources: (3) Bureau of Labor Statistics \*Seasonally Adjusted