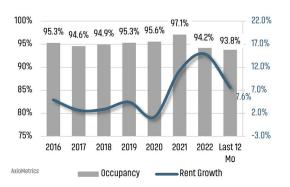

#### Occupancy & Rent Growth

Sources: (3) Bureau of Labor Statistics \*Seasonally Adjusted