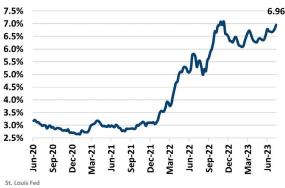

#### Occupancy & Rent Growth

Sources: (3) Bureau of Labor Statistics \*Seasonally Adjusted