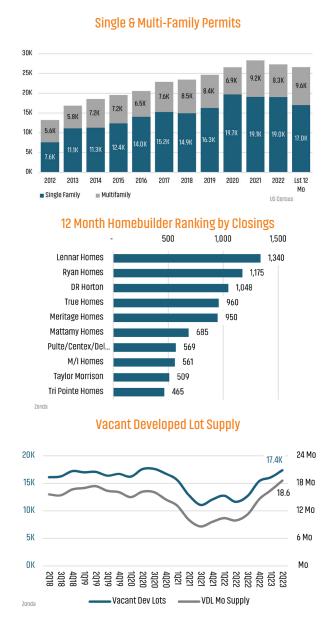

## **CHARLOTTE** MARKET REPORT

# MARKET INSIGHTS • 2Q23









Land Advisors

LANDADVISORS.COM



CHARLOTTE MARKET REPORT 2023



#### **NEW HOUSING TRENDS<sup>1</sup>**



#### MLS RESALE STATISTICS - SINGLE FAMILY HOMES<sup>2</sup>















#### **MULTIFAMILY STATISTICS**





Population Growth & Total Population

Land Advisors



#### **Change in Employment**







#### Occupancy & Rent Growth



Sources: (3) Bureau of Labor Statistics \*Seasonally Adjusted

### THE NATION'S LEADING LAND BROKERAGE & ADVISORY FIRM



30 Offices Across the Nation

85+ Specialized Advisors



45+ Staff Professionals



SCOTTSDALE, AZ CASA GRANDE, AZ PRESCOTT, AZ TUCSON, AZ IRVINE, CA BAY AREA, CA PASADENA, CA ROSEVILLE, CA SAN DIEGO, CA SANTA BARBARA, CA VALENCIA, CA LODI, CA JACKSONVILLE, FL ORLANDO, FL TAMPA, FL ATLANTA, GA BOISE, ID KANSAS CITY, KS/MO CHARLOTTE, NC LAS VEGAS, NV RENO, NV GREENVILLE, SC NASHVILLE, TN AUSTIN, TX DALLAS-FORT WORTH, TX HOUSTON, TX SAL