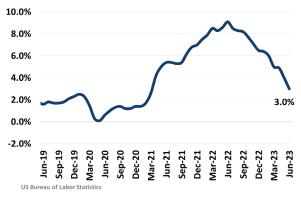

#### Occupancy & Rent Growth

Sources: (3) Bureau of Labor Statistics \*Seasonally Adjusted