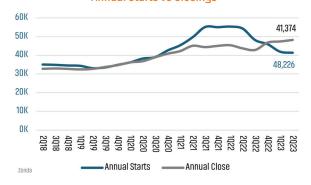

## NEW HOUSING TRENDS<sup>1</sup>



## 12 Month Homebuilder Ranking by Closings



## **Vacant Developed Lot Supply**



#### ANNUALIZED NEW HOME STARTS



#### ANNUALIZED NEW HOME CLOSINGS



#### AVERAGE NEW HOME PRICE



## **Annual Starts vs Closings**



## MLS RESALE STATISTICS<sup>2</sup>

## **ANNUALIZED CLOSED SALES**

Jun 2023 **93,984** 

# MONTHS OF INVENTORY

## **MEDIAN SALE PRICE**

 \$410,000

#### ANNUALIZED SALES VOLUME





## **ECONOMIC TRENDS**<sup>3</sup>

#### UNEMPLOYMENT RATE (unadjusted)

**DFW** Jun 2022 Jun 2023 3.8% 3.9% ▲ 0.1%

TFXAS Jun 2022 Jun 2023 4.2% 4.2% 0.0%



TOTAL NONFARM EMPLOYMENT (in thousands)

DFW

Jun 2022 Jun 2023 4,273 4,119 **▲** 3.7%

Jun 2022 Jun 2023

13,470 13,957



EMPLOYMENT CHANGE

DFW

Annualized Employment Change\*

6.0%



# Annualized Employment Change\* 5.0%

#### Population Growth & Total Population



## **Change in Employment**



#### 30 Year Fixed Mortgage Rate



## **US Inflation Rate**



## **MULTIFAMILY STATISTICS**

#### **Absorption & Deliveries**



#### Occupancy & R