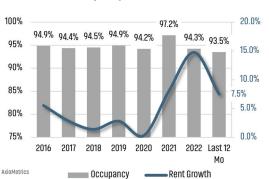

ALE STATISTICS<sup>2</sup>

## **ANNUALIZED CLOSED SALES**

Jun 2023 **93,984** 

# MONTHS OF INVENTORY

## **MEDIAN SALE PRICE**

 \$410,000

#### ANNUALIZED SALES VOLUME





## **ECONOMIC TRENDS**<sup>3</sup>

#### UNEMPLOYMENT RATE (unadjusted)

**DFW** Jun 2022 Jun 2023 3.8% 3.9% ▲ 0.1%

TFXAS Jun 2022 Jun 2023 4.2% 4.2% 0.0%



TOTAL NONFARM EMPLOYMENT (in thousands)

DFW

Jun 2022 Jun 2023 4,273 4,119 **▲** 3.7%

Jun 2022 Jun 2023

13,470 13,957



EMPLOYMENT CHANGE

DFW

Annualized Employment Change\*

6.0%



# Annualized Employment Change\* 5.0%

#### Population Growth & Total Population



## **Change in Employment**



#### 30 Year Fixed Mortgage Rate



## **US Inflation Rate**



## **MULTIFAMILY STATISTICS**

#### **Absorption & Deliveries**



#### Occupancy & Rent Growth



## THE NATION'S LEADING LAND BROKERAGE & ADVISORY FIRM









30 Offices Across the Nation

85+ Specialized Advisors

45+ Staff Professionals

\$15+ Billion in Sales Since 2017

SCOTTSDALE, AZ CASA GRANDE, AZ PRESCOTT, AZ

TUCSON, AZ

IRVINE, CA BAY AREA, CA

PASADENA, CA

ROSEVILLE, CA

SAN DIEGO, CA

SANTA BARBARA, CA

VALENCIA, CA

LODI, CA

JACKSONVILLE, FL

ORLANDO, FL

TAMPA, FL

ATLANTA, GA BOISE, ID

KANSAS CITY, KS/MO

CHARLOTTE, NC

LAS VEGAS, NV

RENO, NV

GREENVILLE, SC

NASHVILLE, TN

AUSTIN, TX

DALLAS-FORT WORTH, TX

HOUSTON, TX

SALT LAKE CITY, UT

BELLEVUE, WA

**FUTURE OFFICES** 

ALBUQUERQUE, NM

CHARLESTON, SC

DENVER, CO

COLORADO SPRINGS, CO

RALEIGH-DURHAM, NC

SAN ANTONIO, TX

Dallas/Fort Worth Market Team

**Landry Burdine** | lburdine@landadvisors.com

Austin