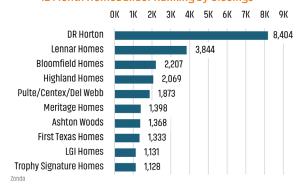

## NEW HOUSING TRENDS<sup>1</sup>



## 12 Month Homebuilder Ranking by Closings



## **Vacant Developed Lot Supply**



#### ANNUALIZED NEW HOME STARTS



#### ANNUALIZED NEW HOME CLOSINGS



#### AVERAGE NEW HOME PRICE



## **Annual Starts vs Closings**



## MLS RESALE STATISTICS<sup>2</sup>

## **ANNUALIZED CLOSED SALES**

Jun 2023 **93,984** 

# MONTHS OF INVENTORY

## **MEDIAN SALE PRICE**

 \$410,000

#### ANNUALIZED SALES VOLUME





## **ECONOMIC TRENDS**<sup>3</sup>

#### UNEMPLOYMENT RATE (unadjusted)

**DFW** Jun 2022 Jun 2023 3.8% 3.9% ▲ 0.1%

TFXAS Jun 2022 Jun 2023 4.2% 4.2% 0.0%



TOTAL NONFARM EMPLOYMENT (in thousands)

DFW

Jun 2022 Jun 2023 4,273 4,119 **▲** 3.7%

Jun 2022 Jun 2023

13,470 13,957



EMPLOYMENT CHANGE

DFW

Annualized Employment Change\*

6.0%



# Annualized Employment Change\* 5.0%

#### Population Growth & Total Population



##