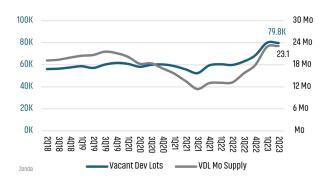

## NEW HOUSING TRENDS<sup>1</sup>



## 12 Month Homebuilder Ranking by Closings



## **Vacant Developed Lot Supply**



#### ANNUALIZED NEW HOME STARTS



#### ANNUALIZED NEW HOME CLOSINGS



#### AVERAGE NEW HOME PRICE



## **Annual Starts vs Closings**



## MLS RESALE STATISTICS<sup>2</sup>

## **ANNUALIZED CLOSED SALES**

Jun 2023 **93,984** 

# MONTHS OF INVENTORY

## **MEDIAN SALE PRICE**

 \$410,000

#### ANNUALIZED SALES VOLUME





## **ECONOMIC TRENDS**<sup>3</sup>

#### UNEMPLOYMENT RATE (unadjusted)

**DFW** Jun 2022 Jun 2023 3.8% 3.9% ▲ 0.1%

TFXAS Jun 2022 Jun 2023 4.2% 4.2% 0.0%



TOTAL NONFARM EMPLOYMENT (in thousands)

DFW

Jun 2022 Jun 2023 4,273 4,119 **▲** 3.7%

Jun 2022 Jun 2023

13,470 13,957



EMPLOYMENT CHANGE

DFW

Annualized Employment Change\*

6.0%



# Annualized Employment Change\* 5.0%

#### Population Growth & Total Population



## **Change in Employment**



#### 30 Ye