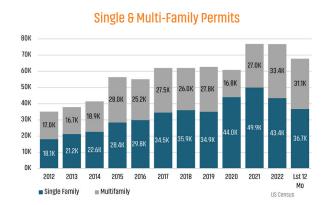

## NEW HOUSING TRENDS<sup>1</sup>



## 12 Month Homebuilder Ranking by Closings



## **Vacant Developed Lot Supply**



#### ANNUALIZED NEW HOME STARTS



#### ANNUALIZED NEW HOME CLOSINGS



#### AVERAGE NEW HOME PRICE



## **Annual Starts vs Closings**



## MLS RESALE STATISTICS<sup>2</sup>

## **ANNUALIZED CLOSED SALES**

Jun 2023 **93,984** 

# MONTHS OF INVENTORY

## **MEDIAN SALE PRICE**

 \$410,000

#### ANNUALIZED SALES VOLUME





## **ECONOMIC TRENDS**<sup>3</sup>

#### UNEMPLOYMENT RATE (unadjusted)

**DFW** Jun 2022 Jun 2023 3.8% 3.9% ▲ 0.1%

TFXAS Jun 2022 Jun 2023 4.2% 4.2% 0.0%



TOTAL NONFARM EMPLOYMENT (in thousands)

DFW

Jun 2022 Jun 2023 4,273 4,119 **▲** 3.7%

Jun 2022 Jun 2023

13,470 13,957



EMPLOYMENT CHANGE

DFW

Annualized Employment Change\*

6.0%



# Annualized Employment Change\* 5.0%

#