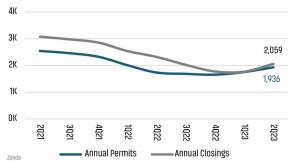

# GREENVILLE-SPARTANBURG MARKET REPORT



1,936 Greenville New Home Permits







LANDADVISORS.COM

ARKETINSIGHTS · 2023



**GREENVILLE-SPARTANBURG** MARKET REPORT 2023



# **GREENVILLE NEW HOUSING TRENDS<sup>1</sup>**



#### **Greenville County Permits vs Closings**





## **GREENVILLE MLS RESALE STATISTICS<sup>2</sup>**



Jun 2022

**GREENVILLE COUNTY ANNUAL SF PERMITS** 







## **ECONOMIC TRENDS<sup>3</sup>**



Bureau of Labor Statistics, average YOY monthly employment change

#### Greenville Change in Employment by Sector



#### **30 Year Fixed Mortgage Rate**





**US Inflation Rate** 

# THE NATION'S LEADING LAND BROKERAGE & ADVISORY FIRM





85+ Specialized Advisors



45+ Staff Professionals



SCOTTSDALE, AZ CASA GRANDE, AZ PRESCOTT, AZ TUCSON, AZ IRVINE, CA BAY AREA, CA PASADENA, CA ROSEVILLE, CA SAN DIEGO, CA SANTA BARBARA, CA VALENCIA, CA LODI, CA JACKSONVILLE, FL ORLANDO, FL TAMPA, FL ATLANTA, GA BOISE, ID KANSAS CITY, KS/MO CHARLOTTE, NC LAS VEGAS, NV RENO, NV GREENVILLE, SC NASHVILLE, TN AUSTIN, TX DALLAS-FORT WORTH, TX HOUSTON,