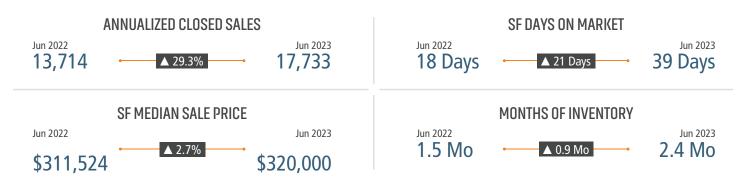

## **GREENVILLE MLS RESALE STATISTICS<sup>2</sup>**

Jun 2022

**GREENVILLE COUNTY ANNUAL SF PERMITS** 