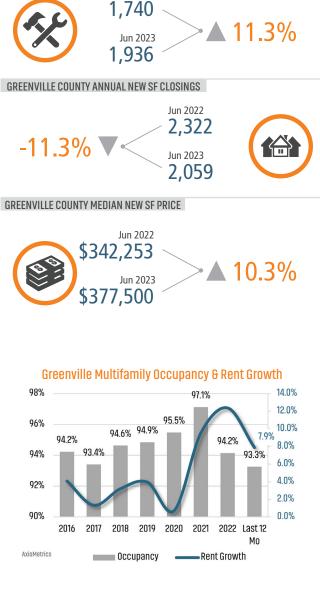

#### **Greenville County Permits vs Closings**

## **GREENVILLE MLS RESALE STATISTICS<sup>2</sup>**

Jun 2022

**GREENVILLE COUNTY ANNUAL SF PERMITS** 