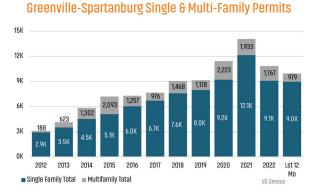

# GREENVILLE-SPARTANBURG MARKET REPORT



1,936 Greenville New Home Permits







LANDADVISORS.COM

ARKETINSIGHTS · 2023



**GREENVILLE-SPARTANBURG** MARKET REPORT 2023



# **GREENVILLE NEW HOUSING TRENDS<sup>1</sup>**



#### **Greenville County Permits vs Closings**





## **GREENVILLE MLS RESALE STATISTICS<sup>2</sup>**



Jun 2022

**GREENVILLE COUNTY ANNUAL SF PERMITS** 







## **ECONOMIC TRENDS<sup>3</sup>**



Bureau of Labor Statistics, average YOY monthly employment change

#### Greenville Change in Employment by Sector



#### **30 Year Fixed Mortgage Rate**





**US Inflation Rate** 

# THE NATION'S LEADING LAND BROKERAGE & ADVISORY FIRM





85+ Specialized Advisors



45+ Staff Professionals



SCOTTSDALE, AZ CASA GRANDE, AZ PRESCOTT, AZ TUCSON, AZ IRVINE, CA BAY AREA, CA PASADENA, CA ROSEVILLE, CA SAN DIEGO, CA SANTA BARBARA, CA VALENCIA, CA LODI, CA JACKSONVILLE, FL ORLANDO, FL TAMPA, FL ATLANTA, GA BOISE, ID KANSAS CITY, KS/MO CHARLOTTE, NC LAS VEGAS, NV RENO, NV GREENVILLE, SC NASHVI