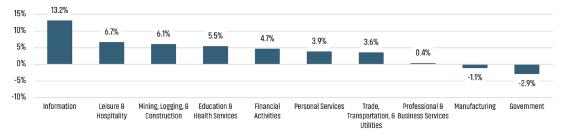

## **ECONOMIC TRENDS<sup>3</sup>**

Bureau of Labor Statistics, average YOY monthly employment change

#### Greenville Change in Employment by Sector