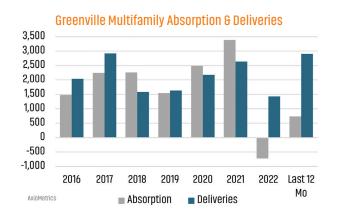

# GREENVILLE-SPARTANBURG MARKET REPORT



1,936 Greenville New Home Permits







LANDADVISORS.COM

ARKETINSIGHTS · 2023



**GREENVILLE-SPARTANBURG** MARKET REPORT 2023



# **GREENVILLE NEW HOUSING TRENDS<sup>1</sup>**



#### **Greenville County Permits vs Closings**





## **GREENVILLE MLS RESALE STATISTICS<sup>2</sup>**



Jun 2022

**GREENVILLE COUNTY ANNUAL SF PERMITS** 







## **ECONOMIC TRENDS<sup>3</sup>**



Bureau of Labor Statistics, average YOY monthly employment change

#### Greenville Change in Employment by Sector



#### **30 Year Fixed Mortgage Rate**





**US Inflation Rate** 

# THE NATION'S LEADING LAND BROKERAGE & ADVISORY FIRM





85+ Specialized Advisors



45+ Staff Professionals



SCOTTSDALE, AZ CASA GRANDE, AZ PRESCOTT, AZ TUCSON, AZ IRVINE, CA BAY AREA, CA PASADENA, CA ROSEVILLE, CA SAN DIEGO, CA SANTA BARBARA, CA VALENCIA, CA LODI, CA JACKSONVILLE, FL ORLANDO, FL TAMPA, FL ATLANTA, GA BOISE, ID KANSAS CITY, KS/MO CHARLOTTE, NC LAS VEGAS, NV RENO, NV GREENVILLE, SC NASHVILLE, TN AUSTIN, TX DALLAS-FORT WORTH, TX HOUSTON, TX