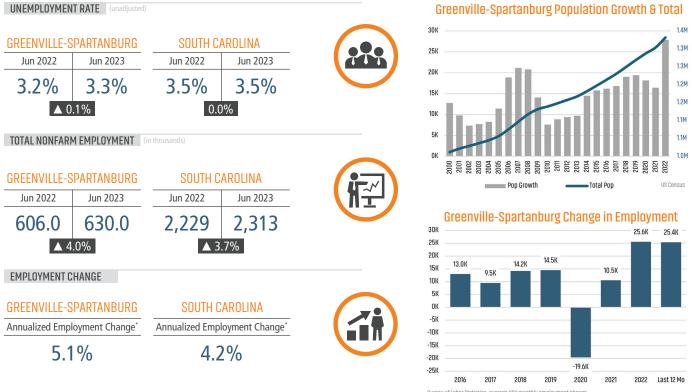

## **ECONOMIC TRENDS<sup>3</sup>**

Bureau of Labor Statistics, average YOY monthly employment change

#### Greenville Change in Employment by Sector