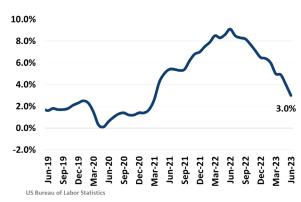

8 Days SF DAYS ON MARKET

▲ 17 Days

Jun 2023 **25 Days** 

SF MEDIAN SALE PRICE

Jun 2022

\$346,900

Jun 2023

\$340,000

### MONTHS OF INVENTORY

Jun 2022 1.2 Mo

▲ 1.2 Mo

Jun 2023 **2.4 Mo** 





### **ECONOMIC TRENDS**<sup>3</sup>

### UNEMPLOYMENT RATE (unadjusted)

# HUNTSVILLE

Jun 2022 Jun 2023 2.7% 2.2%

#### **ALABAMA** Jun 2022 Jun 2023

2.7% 3.1% ▼ -0.4%



TOTAL NONFARM EMPLOYMENT (in thousands)

## HUNTSVILLE

Jun 2022 Jun 2023 258.4 273.8



2,086 2,163 ▲ 3.7%



▲ 6.0%

EMPLOYMENT CHANGE

### HUNTSVILLE

Annualized Employment Change'

4.7%

### **ALABAMA**

Annualized Employment Change\*

3.1%



### Population Growth & Total Population



### **Change in Employment**



### Change in Employment by Sector



### 30 Year Fixed Mortgage Rate



### **US Inflation Rate**



# THE NATION'S LEADING LAND BROKERAGE & ADVISORY FIRM









30 Offices Across the Nation

85+ Specialized Advisors

45+ Staff Professionals

\$15+ Billion in Sales Since 2017

SCOTTSDALE, AZ
CASA GRANDE, AZ
PRESCOTT, AZ
TUCSON, AZ
IRVINE, CA
BAY AREA, CA
PASADENA, CA
ROSEVILLE, CA
SAN DIEGO, CA

BAY AREA, CA
PASADENA, CA
ROSEVILLE, CA
SAN DIEGO, CA
SANTA BARBARA, CA
VALENCIA, CA
LODI, CA
JACKSONVILLE, FL
ORLANDO, FL
TAMPA, FL

ATLANTA, GA
BOISE, ID
KANSAS CITY, KS/MO
CHARLOTTE, NC
LAS VEGAS, NV
RENO, NV
GREENVILLE, SC
NASHVILLE, TN
AUSTIN, TX
DALLAS-FORT WORTH, TX
HOUSTON, TX
SALT LAKE CITY, UT
BELLEVUE, WA

FUTURE OFFICES

ALBUQUERQUE, NM

CHARLESTON, SC

DENVER, CO

COLORADO SPRINGS, CO

RALEIGH-DURHAM, NC

SAN ANTONIO, TX

Nashville/Huntsville Market Team

Ashley Bishop | abishop@l