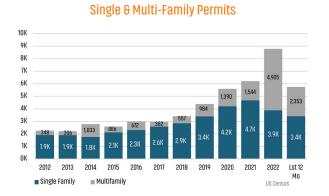

### **Annual Single Family Permits vs Closings**

Multifamily Absorption & Deliveries

2020

Deliveries

2021

2022

Last 12

### SF NEW HOME PERMITS YTD