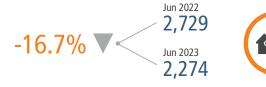

# HUNTSVILLE MARKET REPORT







### NEW HOUSING TRENDS<sup>1</sup>



### **Annual Single Family Permits vs Closings**



Multifamily Absorption & Deliveries

2020

Deliveries

2021

2022

Last 12

### SF NEW HOME PERMITS YTD



### SF NEW HOME CLOSINGS ANNUAL



### MEDIAN SINGLE FAMILY NEW HOME PRICE



### Multifamily Occupancy & Rent Growth



### MLS RESALE STATISTICS<sup>2</sup>

2016

### ANNUALIZED CLOSED SALES

2019

2018

Absorption

Jun 2022 **9,477** 

4,500

4,000

3,500

3,000

2,500 2,000

1,500

1,000

500

0

AxioMetrics

▼ -20.4%

Jun 2023 **7.542**  Jun 2022 8 Days SF DAYS ON MARKET

▲ 17 Days

Jun 2023 **25 Days** 

SF MEDIAN SALE PRICE

Jun 2022

\$346,900

Jun 2023

\$340,000

### MONTHS OF INVENTORY

Jun 2022 1.2 Mo

▲ 1.2 Mo

Jun 2023 **2.4 Mo** 





### **ECONOMIC TRENDS**<sup>3</sup>

### UNEMPLOYMENT RATE (unadjusted)

# HUNTSVILLE

Jun 2022 Jun 2023 2.7% 2.2%

#### **ALABAMA** Jun 2022 Jun 2023

2.7% 3.1% ▼ -0.4%



TOTAL NONFARM EMPLOYMENT (in thousands)

## HUNTSVILLE

Jun 2022 Jun 2023 258.4 273.8



2,086 2,163 ▲