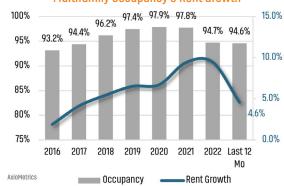

# HUNTSVILLE MARKET REPORT







### NEW HOUSING TRENDS<sup>1</sup>



### **Annual Single Family Permits vs Closings**



Multifamily Absorption & Deliveries

2020

Deliveries

2021

2022

Last 12

### SF NEW HOME PERMITS YTD



### SF NEW HOME CLOSINGS ANNUAL



### MEDIAN SINGLE FAMILY NEW HOME PRICE



### Multifamily Occupancy & Rent Growth



### MLS RESALE STATISTICS<sup>2</sup>

2016

### ANNUALIZED CLOSED SALES

2019

2018

Absorption

Jun 2022 **9,477** 

4,500

4,000

3,500

3,000

2,500 2,000

1,500

1,000

500

0

AxioMetrics

▼ -20.4%

Jun 2023 **7.542**  Jun 2022 8 Days SF DAYS ON MARKET

▲ 17 Days

Jun 2023 **25 Days** 

SF MEDIAN SALE PRICE

Jun 2022

\$346,900

Jun 2023

\$340,000

### MONTHS OF INVENTORY

Jun 2022 1.2 Mo

▲ 1.2 Mo

Jun 2023 **2.4 Mo** 





### **ECONOMIC TRENDS**<sup>3</sup>

### UNEMPLOYMENT RATE (unadjusted)

# HUNTSVILLE

Jun 2022 Jun 2023 2.7% 2.2%

#### **ALABAMA** Jun 2022 Jun 2023

2.7% 3.1% ▼ -0.4%



TOTAL NONFARM EMPLOYMENT (in thousands)

## HUNTSVILLE

Jun 2022 Jun 2023 258.4 273.8



2,086 2,163 ▲ 3.7%



▲ 6.0%

EMPLOYMENT CHANGE

### HUNTSVILLE

Annualized Employment Change'

4.7%