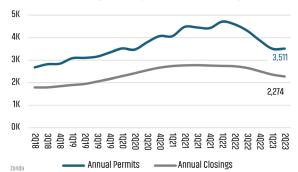

### **Annual Single Family Permits vs Closings**

Multifamily Absorption & Deliveries

2020

Deliveries

2021

2022

Last 12

### SF NEW HOME CLOSINGS ANNUAL