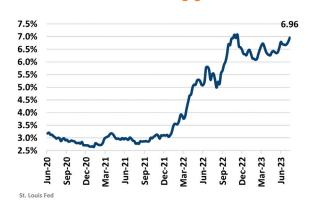

Jun 2023 **7.542**  Jun 2022 8 Days SF DAYS ON MARKET

▲ 17 Days

Jun 2023 **25 Days** 

SF MEDIAN SALE PRICE

Jun 2022

\$346,900

Jun 2023

\$340,000

### MONTHS OF INVENTORY

Jun 2022 1.2 Mo

▲ 1.2 Mo

Jun 2023 **2.4 Mo** 





### **ECONOMIC TRENDS**<sup>3</sup>

### UNEMPLOYMENT RATE (unadjusted)

# HUNTSVILLE

Jun 2022 Jun 2023 2.7% 2.2%

#### **ALABAMA** Jun 2022 Jun 2023

2.7% 3.1% ▼ -0.4%



TOTAL NONFARM EMPLOYMENT (in thousands)

## HUNTSVILLE

Jun 2022 Jun 2023 258.4 273.8



2,086 2,163 ▲ 3.7%



▲ 6.0%

EMPLOYMENT CHANGE

### HUNTSVILLE

Annualized Employment Change'

4.7%

### **ALABAMA**

Annualized Employment Change\*

3.1%



### Population Growth & Total Population



### **Change in Employment**



### Change in Employment by Sector



### 30 Year Fixed Mortgage Rate



### **US Inflation Rate**



# THE NATION'S LEADING LAND BROKERAGE & ADVISORY FIRM









30 Offices Across the Nation

85+ Specialized Advisors

45+ Staff Professionals

\$15+ Billion in Sales Since 2017

SCOTTSDALE, AZ
CASA GRANDE, AZ
PRESCOTT, AZ
TUCSON, AZ
IRVINE, CA
BAY AREA, CA
PASADENA, CA
ROSEVILLE, CA
SAN DIEGO, CA

BAY AREA, CA
PASADENA, CA
ROSEVILLE, CA
SAN DIEGO, CA
SANTA BARBARA, CA
VALENCIA, CA
LODI, CA
JACKSONVILLE, FL
ORLANDO, FL
TAMPA, FL

ATLANTA, GA
BOISE, ID
KANSAS CITY, KS/MO
CHARLOTTE, NC
LAS VEGAS, NV
RENO, NV
GREENVILLE, SC
NASHVILLE, TN
AUSTIN, TX
DALLAS-FORT WORTH, TX
HOUSTON, TX
SALT LAKE CITY, UT
BELLEVUE, WA

FUTURE OFFICES

ALBUQUERQUE, NM

CHARLESTON, SC

DENVER, CO

COLORADO SPRINGS, CO

RALEIGH-DURHAM, NC

SAN ANTONIO, TX

Nashville/Huntsville Market Te