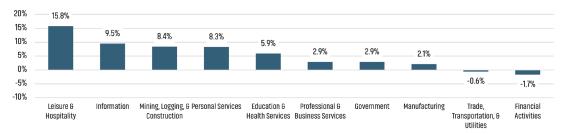

000

500

0

AxioMetrics

▼ -20.4%

Jun 2023 **7.542**  Jun 2022 8 Days SF DAYS ON MARKET

▲ 17 Days

Jun 2023 **25 Days** 

SF MEDIAN SALE PRICE

Jun 2022

\$346,900

Jun 2023

\$340,000

### MONTHS OF INVENTORY

Jun 2022 1.2 Mo

▲ 1.2 Mo

Jun 2023 **2.4 Mo** 





### **ECONOMIC TRENDS**<sup>3</sup>

### UNEMPLOYMENT RATE (unadjusted)

# HUNTSVILLE

Jun 2022 Jun 2023 2.7% 2.2%

#### **ALABAMA** Jun 2022 Jun 2023

2.7% 3.1% ▼ -0.4%



TOTAL NONFARM EMPLOYMENT (in thousands)

## HUNTSVILLE

Jun 2022 Jun 2023 258.4 273.8



2,086 2,163 ▲ 3.7%



▲ 6.0%

EMPLOYMENT CHANGE

### HUNTSVILLE

Annualized Employment Change'

4.7%

### **ALABAMA**

Annualized Employment Change\*

3.1%



### Population Growth & Total Population



### **Change in Employment**



### Change in Employment by Sector



### 30 Year Fixed Mortgage Rate



### **US Inflation Rate**



# THE NATION'S LEADING LAND BROKERAGE & ADVISORY FIRM









30 Offices Across the Nation

85+ Specialized Advisors

45+ Staff Professionals

\$15+ Billion in Sales Since 2017

SCOTTSDALE, AZ
CASA GRANDE, AZ
PRESCOTT, AZ
TUCSON, AZ
IRVINE, CA
BAY AREA, CA
PASADENA, CA
ROSEVILLE, CA
SAN DIEGO, CA

BAY AREA, CA
PASADENA, CA
ROSEVILLE, CA
SAN DIEGO, CA
SANTA BARBARA, CA
VALENCIA, CA
LODI, CA
JACKSONVILLE, FL
ORLANDO, FL
TAMPA, FL

ATLANTA, GA
BOISE, ID
KANSAS CITY, KS/MO
CHARLOTTE, NC
LAS VEGAS, NV
RENO, NV
GREENVILLE, SC
NASHVILLE, TN
AUSTIN, TX
DALLAS-FORT WORTH, TX
HOUSTON, TX
SALT LAKE CITY, UT
BELLEVUE, WA

FUTURE OFFICES

ALBUQUERQUE, NM

CHARLESTON, SC

DENVER, CO

COLORADO SPRINGS, CO

RALEIGH-DURHAM, NC

SAN ANTONIO,