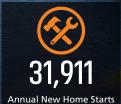

# MARKET INSIGHTS • 2Q23

LANDADVISORS.COM

HOUSTON MARKET REPORT 2023

-25.0%

-8.8%

35,791

31,911

ANNUALIZED NEW HOME STARTS

OK

Zonda

Jun 2022

Jun 2023

Jun 2022

Jun 2023

**Annual Starts vs Closings** 

Annual Starts Annual Close

\$487,228

\$444,388

Jun 2022

Jun 2023

38,210

42,567

31,911