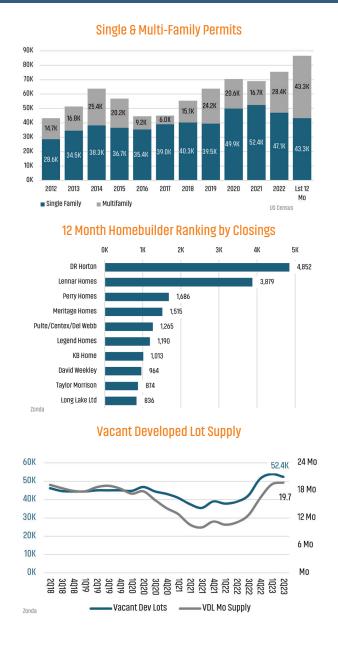

## HOUSTON MARKET REPORT

# MARKET INSIGHTS • 2Q23













LANDADVISORS.COM



HOUSTON MARKET REPORT 2023



-25.0%

-8.8%

35,791

31,911

ANNUALIZED NEW HOME STARTS

ANNUALIZED NEW HOME CLOSINGS

-6.3%

AVERAGE NEW HOME PRICE

50K

4NK

30K

50К

10K

OK

Zonda

Jun 2022

Jun 2023

Jun 2022

Jun 2023

**Annual Starts vs Closings** 

Annual Starts Annual Close

\$487,228

\$444,388

Jun 2022

Jun 2023

38,210

42,567

31,911

#### **NEW HOUSING TRENDS<sup>1</sup>**



#### MLS RESALE STATISTICS - SINGLE FAMILY HOMES<sup>2</sup>







#### **ECONOMIC TRENDS<sup>3</sup>**



St. Louis Fed

#### **MULTIFAMILY STATISTICS**





Population Growth & Total Population



**Total Employment** 



US Inflation Rate



#### **Occupancy & Rent Growth**



### THE NATION'S LEADING LAND BROKERAGE & ADVISORY FIRM



30 Offices Across the Nation

85+ Specialized Advisors



45+ Staff Professionals



SCOTTSDALE, AZ CASA GRANDE, AZ PRESCOTT, AZ TUCSON, AZ IRVINE, CA BAY AREA, CA PASADENA, CA ROSEVILLE, CA SAN DIEGO, CA SANTA BARBARA, CA VALENCIA, CA LODI, CA JACKSONVILLE, FL ORLANDO, FL TAMPA, FL ATLANTA, GA BOISE, ID KANSAS CITY, KS/MO CHARLOTTE, NC LAS VEGAS, NV RENO, NV GREENVILLE, SC NASHVILLE, TN AUSTIN, TX DALLAS-FORT WORTH, TX HOUSTON, TX SALT LAKE CITY, UT BE