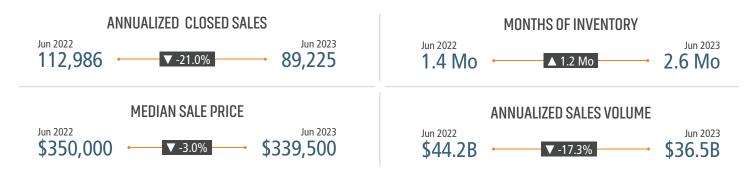

## HOUSTON MARKET REPORT

# MARKET INSIGHTS • 2Q23













LANDADVISORS.COM



HOUSTON MARKET REPORT 2023



-25.0%

-8.8%

35,791

31,911

ANNUALIZED NEW HOME STARTS

ANNUALIZED NEW HOME CLOSINGS

-6.3%

AVERAGE NEW HOME PRICE

50K

4NK

30K

50К

10K

OK

Zonda

Jun 2022

Jun 2023

Jun 2022

Jun 2023

**Annual Starts vs Closings** 

Annual Starts Annual Close

\$487,228

\$444,388

Jun 2022

Jun 2023

38,210

42,567

31,911

#### **NEW HOUSING TRENDS<sup>1</sup>**



#### MLS RESALE STATISTICS - SINGLE FAMILY HOMES<sup>2</sup>







#### **ECONOMIC TRENDS<sup>3</sup>**



St. Louis Fed

#### **MULTIFAMILY STATISTICS**





Population Growth & Total Population



**Total Employment** 



US Inflation Rate



#### **Occupancy & Rent Growth**



### THE NATION'S LEADING LAND BROKERAGE & ADVISORY FIRM



30 Offices Across the Nation

85+ Specialized Advisors



45+ Staff Professionals



SCOTTSDALE, AZ CASA GRANDE, AZ PRESCOTT, AZ TUCSON, AZ IRVINE, CA BAY AREA, CA PASADENA, CA ROSEVILLE, CA SAN DIEGO, CA SANTA BARBARA, CA VALENCIA, CA LODI, CA JACKSONVILLE, FL ORLANDO, FL TAMPA, FL ATLANTA, GA BOISE, ID KANSAS CITY, KS/MO CHARLOTTE, NC LAS VEGAS, NV RENO, NV GREENVILLE, SC NASHVILLE, TN AUSTIN, TX DALLAS-FORT WORTH, TX HOUSTON, TX SALT LAKE CITY, UT BELLEVUE, WA <u>FUTURE OFFICES</u> ALBUQUERQUE, NM CHARLESTON, SC