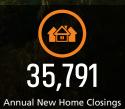

ANNUALIZED NEW HOME CLOSINGS

-6.3%

AVERAGE NEW HOME PRICE

50K

4NK

30K

50К

10K

OK

Zonda

Jun 2022

Jun 2023

Jun 2022

Jun 2023

**Annual Starts vs Closings** 

Annual Starts Annual Close

\$487,228

\$444,388

Jun 2022

Jun 2023

38,210

42,567

31,911