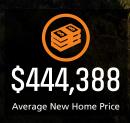

ANNUALIZED NEW HOME CLOSINGS

-6.3%

AVERAGE NEW HOME PRICE

50K

4NK

30K

50К

10K

\$487,228

\$444,388

Jun 2022

Jun 2023

38,210

42,567

31,911