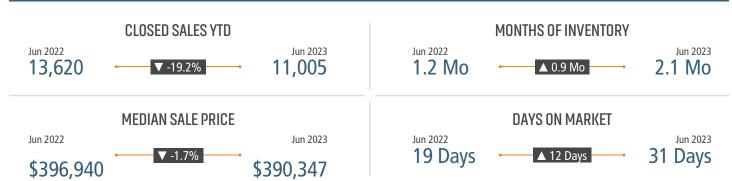

# NEW HOUSING TRENDS<sup>1</sup>

### Single & Multi-Family Permits



# 12 Month Homebuilder Ranking by Closings



# **Vacant Developed Lot Supply**



### ANNUALIZED NEW HOME STARTS



### ANNUALIZED NEW HOME CLOSINGS



### AVERAGE NEW HOME PRICE



# **Annual Starts vs Closings**



# MLS RESALE STATISTICS - JACKSONVILLE MSA SINGLE FAMILY HOMES<sup>2</sup>







# **ECONOMIC TRENDS**<sup>3</sup>

### UNEMPLOYMENT RATE (unadjusted)

| JACKSO   | INVILLE  |
|----------|----------|
| Jun 2022 | Jun 2023 |

3.1% 3.0%

▼ -0.1%

### **FI ORIDA** Jun 2022 Jun 2023

3.1%

▼ -0.1%



TOTAL NONFARM EMPLOYMENT (in thousands)

# **JACKSONVILLE**

Jun 2022 Jun 2023 764.4 800.0

**▲** 4.7%

Jun 2022 Jun 2023 9,278 9,632

▲ 3.8%

### EMPLOYMENT CHANGE

# **1ACKSONVILLE**

Annualized Employment Change'

5.2%

# FI ORIDA

Annualized Employment Change\*

5.6%



### 30 Year Fixed Mortgage Rate



# Population Growth & Total Population



## **Change in Employment**



### **US Inflation Rate**



# **MULTIFAMILY STATISTICS**

### **Absorption & Deliveries**



Sources: (3) Bureau of Labor Statistics \*Seasonally Adjusted

### Occupancy & Rent Growth



# THE