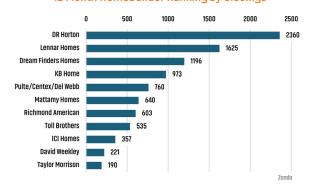

# NEW HOUSING TRENDS<sup>1</sup>

### Single & Multi-Family Permits



# 12 Month Homebuilder Ranking by Closings



# **Vacant Developed Lot Supply**



### ANNUALIZED NEW HOME STARTS



### ANNUALIZED NEW HOME CLOSINGS



### AVERAGE NEW HOME PRICE



# **Annual Starts vs Closings**



# MLS RESALE STATISTICS - JACKSONVILLE MSA SINGLE FAMILY HOMES<sup>2</sup>







# **ECONOMIC TRENDS**<sup>3</sup>

### UNEMPLOYMENT RATE (unadjusted)

| JACKSO   | INVILLE  |
|----------|----------|
| Jun 2022 | Jun 2023 |

3.1% 3.0%

▼ -0.1%

### **FI ORIDA** Jun 2022 Jun 2023

3.1%

▼ -0.1%



TOTAL NONFARM EMPLOYMENT (in thousands)

# **JACKSONVILLE**

Jun 2022 Jun 2023 764.4 800.0

**▲** 4.7%

Jun 2022 Jun 2023 9,278 9,632

▲ 3.8%

### EMPLOYMENT CHANGE

# **1ACKSONVILLE**

Annualized Employment Change'

5.2%

# FI ORIDA

Annualized Employment Change\*

5.6%



### 30 Year Fixed Mortgage Rate



# Population Grow