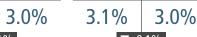

### UNEMPLOYMENT RATE (unadjusted)

| JACKSO   | INVILLE  |
|----------|----------|
| Jun 2022 | Jun 2023 |

3.1% 3.0%

▼ -0.1%

### **FI ORIDA** Jun 2022 Jun 2023

3.1%

▼ -0.1%

TOTAL NONFARM EMPLOYMENT (in thousands)