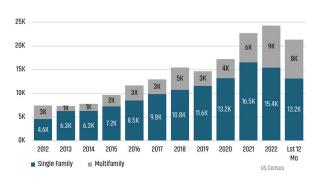

# NEW HOUSING TRENDS<sup>1</sup>

### Single & Multi-Family Permits



# 12 Month Homebuilder Ranking by Closings



# **Vacant Developed Lot Supply**



### ANNUALIZED NEW HOME STARTS



### ANNUALIZED NEW HOME CLOSINGS



### AVERAGE NEW HOME PRICE



# **Annual Starts vs Closings**



# MLS RESALE STATISTICS - JACKSONVILLE MSA SINGLE FAMILY HOMES<sup>2</sup>







# **ECONOMIC TRENDS**<sup>3</sup>

### UNEMPLOYMENT RATE (unadjusted)

| JACKSO   | INVILLE  |
|----------|----------|
| Jun 2022 | Jun 2023 |

3.1% 3.0%

▼ -0.1%

### **FI ORIDA** Jun 2022 Jun 2023

3.1%

▼ -0.1%



TOTAL NONFARM EMPLOYMENT (in thousands)

# **JACKSONVILLE**

Jun 2022 Jun 2023 764.4 800.0

**▲** 4.7%

Jun 2022 Jun 2023 9,278 9,632

▲ 3.8%

### EMPLOYMENT CHANGE

# **1ACKSONVILLE**

Annualized Employment Change'

5.2%

# FI ORIDA

Annualized Employment Change\*

5.6%



### 30