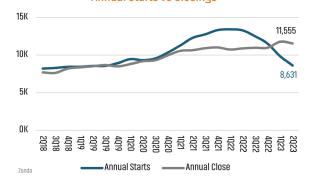

# NEW HOUSING TRENDS<sup>1</sup>

### Single & Multi-Family Permits



# 12 Month Homebuilder Ranking by Closings



# **Vacant Developed Lot Supply**



### ANNUALIZED NEW HOME STARTS



### ANNUALIZED NEW HOME CLOSINGS



### AVERAGE NEW HOME PRICE



# **Annual Starts vs Closings**



# MLS RESALE STATISTICS - JACKSONVILLE MSA SINGLE FAMILY HOMES<sup>2</sup>







# **ECONOMIC TRENDS**<sup>3</sup>

### UNEMPLOYMENT RATE (unadjusted)

| JACKSO   | INVILLE  |
|----------|----------|
| Jun 2022 | Jun 2023 |

3.1% 3.0%

▼ -0.1%

### **FI ORIDA** Jun 2022 Jun 2023

3.1%

▼ -0.1%



TOTAL NONFARM EMPLOYMENT (in thousands)

# **JACKSONVILLE**

Jun 2022 Jun 2023 764.4 800.0

**▲** 4.7%

Jun 2022 Jun 2023 9,278 9,632

▲ 3.8%

### EMPLOYMENT CHANGE

# **1ACKSONVILLE**

Annualized Employment Change'

5.2%

# FI ORIDA

Annualized Employment Change\*

5.6%



### 30 Year Fixed Mortgage Rate



# Population Growth & Total Population



## **Change in Employment**



### **US Inflation Rate**



# **MULTIFAMILY STATISTICS**

### **Absorption & Deliveries**



Sources: (3) Bureau of