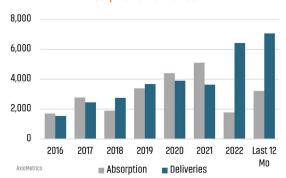

### **Absorption & Deliveries**

Sources: (3) Bureau of Labor Statistics \*Seasonally Adjusted