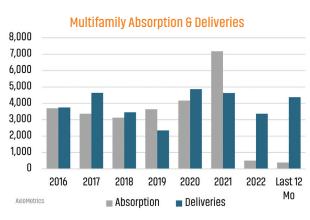

# KANSAS CITY MARKET REPORT MARKET INSIGHTS · 2023 \$537,230 Kansas City Unemployment Rate **New Home Closings YTD** Land Advisors ORGANIZATION LANDADVISORS.COM





# NEW HOUSING TRENDS<sup>1</sup>



### **Annual Single Family Permits vs Closings**





# Jun 2022 6,386 Jun 2023 4,364

NEW HOME CLOSINGS YTD

Jun 2022
1,932

-10.6% V



## MEDIAN NEW HOME PRICE





#### MLS RESALE STATISTICS - KANSAS CITY MSA SINGLE FAMILY HOMES<sup>2</sup> **CLOSED SALES YTD** MONTHS OF INVENTORY Jun 2022 Jun 2022 Jun 2023 Jun 2023 18,550 1.3 Mo 15,215 1.2 Mo **▼** -18.0% ▼ -0.1 Mo MEDIAN SALE PRICE DAYS ON MARKET Jun 2022 Jun 2023 Jun 2022 Jun 2023 12 Days 18 Days ▲ 6 Days \$300,000 \$300,000





2022

US Census

## **ECONOMIC TRENDS**<sup>3</sup>

#### UNEMPLOYMENT RATE (unadjusted)

KANSAS CITY Jun 2022 Jun 2023

2.5% 3.1% ▲ 0.6%

KANSAS Jun 2022 Jun 2023 2.8% 3.0%

▲ 0.2%

Jun 2023 Jun 2022 2.3% 3.3%

▲ 1.0%

#### TOTAL NONFARM EMPLOYMENT (in thousands)

KANSAS CITY

Jun 2022 Jun 2023 1,092 1,153

Jun 2022 Jun 2023 1,449 1,405

2,924 3,012

Jun 20