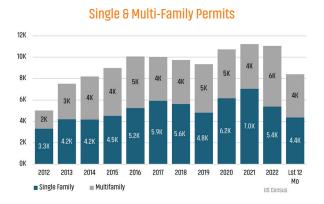

# KANSAS CITY MARKET REPORT MARKET INSIGHTS · 2023 \$537,230 Kansas City Unemployment Rate **New Home Closings YTD** Land Advisors ORGANIZATION LANDADVISORS.COM





# NEW HOUSING TRENDS<sup>1</sup>



### **Annual Single Family Permits vs Closings**





# Jun 2022 6,386 Jun 2023 4,364

NEW HOME CLOSINGS YTD

Jun 2022
1,932

-10.6% V



## MEDIAN NEW HOME PRICE





#### MLS RESALE STATISTICS - KANSAS CITY MSA SINGLE FAMILY HOMES<sup>2</sup> **CLOSED SALES YTD** MONTHS OF INVENTORY Jun 2022 Jun 2022 Jun 2023 Jun 2023 18,550 1.3 Mo 15,215 1.2 Mo **▼** -18.0% ▼ -0.1 Mo MEDIAN SALE PRICE DAYS ON MARKET Jun 2022 Jun 2023 Jun 2022 Jun 2023 12 Days 18 Days ▲ 6 Days \$300,000 \$300,000





2022

US Census

## **ECONOMIC TRENDS**<sup>3</sup>

#### UNEMPLOYMENT RATE (unadjusted)

KANSAS CITY Jun 2022 Jun 2023

2.5% 3.1% ▲ 0.6%

KANSAS Jun 2022 Jun 2023 2.8% 3.0%

▲ 0.2%

Jun 2023 Jun 2022 2.3% 3.3%

▲ 1.0%

#### TOTAL NONFARM EMPLOYMENT (in thousands)

KANSAS CITY

Jun 2022 Jun 2023 1,092 1,1