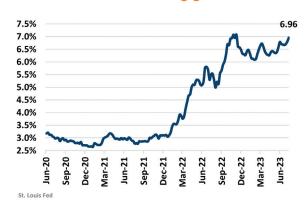

C TRENDS**<sup>3</sup>

#### UNEMPLOYMENT RATE (unadjusted)

KANSAS CITY Jun 2022 Jun 2023

2.5% 3.1% ▲ 0.6%

KANSAS Jun 2022 Jun 2023 2.8% 3.0%

▲ 0.2%

Jun 2023 Jun 2022 2.3% 3.3%

▲ 1.0%

#### TOTAL NONFARM EMPLOYMENT (in thousands)

KANSAS CITY

Jun 2022 Jun 2023 1,092 1,153

Jun 2022 Jun 2023 1,449 1,405

2,924 3,012

Jun 2022



1992

1996

Pop Growth

5.6%

▲ 3.0%

Jun 2023

#### EMPLOYMENT CHANGE

# KANSAS CITY

**Annualized Employment** 

2.8%

2.9%

# KANSAS

**Annualized Employment** 

2.6%

**MISSOURI** 

**Annualized Employment** 

#### 25K 2.4M 20K 2.0M 1.8M 15K 1.6M 10K 1.4M 1.2M 5K 1.0M

Total Pon

Population Growth & Total Population



Bureau of Labor Statistics, average YOY monthly employment change

## Change in Employment by Sector



#### 30 Year Fixed Mortgage Rate



#### **US Inflation Rate**



# THE NATION'S LEADING LAND BROKERAGE & ADVISORY FIRM









30 Offices Across the Nation

85+ Specialized Advisors

45+ Staff Professionals

\$15+ Billion in Sales Since 2017

SCOTTSDALE, AZ CASA GRANDE, AZ PRESCOTT, AZ TUCSON, AZ IRVINE, CA BAY AREA, CA PASADENA, CA ROSEVILLE, CA SAN DIEGO, CA

SANTA BARBARA, CA VALENCIA, CA LODI, CA JACKSONVILLE, FL ORLANDO, FL TAMPA, FL

ATLANTA, GA BOISE, ID KANSAS CITY, KS/MO CHARLOTTE, NC LAS VEGAS, NV RENO, NV GREENVILLE, SC NASHVILLE, TN AUSTIN, TX DALLAS-FORT WORTH, TX HOUSTON, TX SALT LAKE CITY, UT BELLEVUE, WA

**FUTURE OFFICES** ALBUQUERQUE, NM CHARLESTON, SC DENVER, CO COLORADO SPRINGS, CO RALEIGH-DURHAM, NC SAN ANTONIO, TX

Kansas City Market Advisor Dan Whitney | dwhitney@landadvisors.com 5440 West 110th St