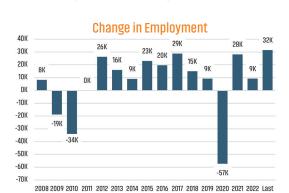

#### TOTAL NONFARM EMPLOYMENT (in thousands)

KANSAS CITY

Jun 2022 Jun 2023 1,092 1,153

Jun 2022 Jun 2023 1,449 1,405

2,924 3,012

Jun 2022

1992

1996

#### EMPLOYMENT CHANGE