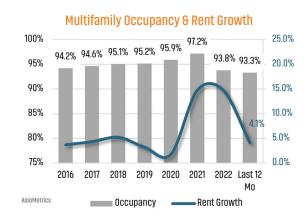

#### MLS RESALE STATISTICS - KANSAS CITY MSA SINGLE FAMILY HOMES<sup>2</sup> **CLOSED SALES YTD** MONTHS OF INVENTORY Jun 2022 Jun 2022 Jun 2023 Jun 2023 18,550 1.3 Mo 15,215 1.2 Mo **▼** -18.0% ▼ -0.1 Mo MEDIAN SALE PRICE DAYS ON MARKET Jun 2022 Jun 2023 Jun 2022 Jun 2023 12 Days 18 Days ▲ 6 Days \$300,000 \$300,000