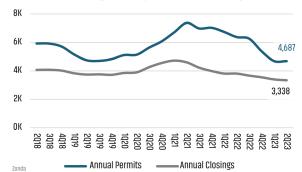

### **Annual Single Family Permits vs Closings**

# Jun 2022 6,386 Jun 2023 4,364

NEW HOME CLOSINGS YTD

Jun 2022
1,932

-10.6% V