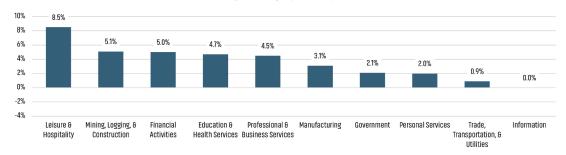

0





2022

US Census

## **ECONOMIC TRENDS**<sup>3</sup>

#### UNEMPLOYMENT RATE (unadjusted)

KANSAS CITY Jun 2022 Jun 2023

2.5% 3.1% ▲ 0.6%

KANSAS Jun 2022 Jun 2023 2.8% 3.0%

▲ 0.2%

Jun 2023 Jun 2022 2.3% 3.3%

▲ 1.0%

#### TOTAL NONFARM EMPLOYMENT (in thousands)

KANSAS CITY

Jun 2022 Jun 2023 1,092 1,153

Jun 2022 Jun 2023 1,449 1,405

2,924 3,012

Jun 2022



1992

1996

Pop Growth

5.6%

▲ 3.0%

Jun 2023

#### EMPLOYMENT CHANGE

# KANSAS CITY

**Annualized Employment** 

2.8%

2.9%

# KANSAS

**Annualized Employment** 

2.6%

**MISSOURI** 

**Annualized Employment** 

#### 25K 2.4M 20K 2.0M 1.8M 15K 1.6M 10K 1.4M 1.2M 5K 1.0M

Total Pon

Population Growth & Total Population



Bureau of Labor Statistics, average YOY monthly employment change

## Change in Employment by Sector



#### 30 Year Fixed Mortgage Rate



#### **US Inflation Rate**



# THE NATION'S LEADING LAND BROKERAGE & ADVISORY FIRM









30 Offices Across the Nation

85+ Specialized Advisors

45+ Staff Professionals

\$15+ Billion in Sales Since 2017

SCOTTSDALE, AZ CASA GRANDE, AZ PRESCOTT, AZ TUCSON, AZ IRVINE, CA BAY AREA, CA PASADENA, CA ROSEVILLE, CA SAN DIEGO, CA

SANTA BARBARA, CA VALENCIA, CA LODI, CA JACKSONVILLE, FL ORLANDO, FL TAMPA, FL

ATLANTA, GA BOISE, ID KANSAS CITY, KS/MO CHARLOTTE, NC LAS VEGAS, NV RENO, NV GREENVILLE, SC NASHVILLE, TN AUSTIN, TX DALLAS-FORT WORTH, TX HOUSTON, TX SALT LAKE CITY, UT BELLEVUE, WA

**FUTURE OFFICES** ALBUQUERQUE, NM CHARLESTON, SC DENVER, CO COLORADO SPRINGS, CO RALEIGH-DURHAM, NC SAN ANTONIO, TX

Kansas City Market Advisor Dan Whitney | dwhitney