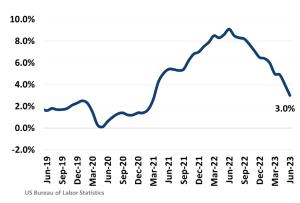

NEMPLOYMENT RATE (unadjusted)

KANSAS CITY Jun 2022 Jun 2023

2.5% 3.1% ▲ 0.6%

KANSAS Jun 2022 Jun 2023 2.8% 3.0%

▲ 0.2%

Jun 2023 Jun 2022 2.3% 3.3%

▲ 1.0%

#### TOTAL NONFARM EMPLOYMENT (in thousands)

KANSAS CITY

Jun 2022 Jun 2023 1,092 1,153

Jun 2022 Jun 2023 1,449 1,405

2,924 3,012

Jun 2022



1992

1996

Pop Growth

5.6%

▲ 3.0%

Jun 2023

#### EMPLOYMENT CHANGE

# KANSAS CITY

**Annualized Employment** 

2.8%

2.9%

# KANSAS

**Annualized Employment** 

2.6%

**MISSOURI** 

**Annualized Employment** 

#### 25K 2.4M 20K 2.0M 1.8M 15K 1.6M 10K 1.4M 1.2M 5K 1.0M

Total Pon

Population Growth & Total Population



Bureau of Labor Statistics, average YOY monthly employment change

## Change in Employment by Sector



#### 30 Year Fixed Mortgage Rate



#### **US Inflation Rate**



# THE NATION'S LEADING LAND BROKERAGE & ADVISORY FIRM









30 Offices Across the Nation

85+ Specialized Advisors

45+ Staff Professionals

\$15+ Billion in Sales Since 2017

SCOTTSDALE, AZ CASA GRANDE, AZ PRESCOTT, AZ TUCSON, AZ IRVINE, CA BAY AREA, CA PASADENA, CA ROSEVILLE, CA SAN DIEGO, CA

SANTA BARBARA, CA VALENCIA, CA LODI, CA JACKSONVILLE, FL ORLANDO, FL TAMPA, FL

ATLANTA, GA BOISE, ID KANSAS CITY, KS/MO CHARLOTTE, NC LAS VEGAS, NV RENO, NV GREENVILLE, SC NASHVILLE, TN AUSTIN, TX DALLAS-FORT WORTH, TX HOUSTON, TX SALT LAKE CITY, UT BELLEVUE, WA

**FUTURE OFFICES** ALBUQUERQUE, NM CHARLESTON, SC DENVER, CO COLORADO SPRINGS, CO RALEIGH-DURHAM, NC SAN ANTONIO, TX

Kansas City Market Advisor Dan Whitney | dwhitney@landadvisors.com 5440 West 110th Street, Suite 3048, Overland Par