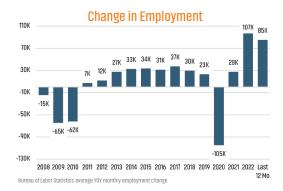

### EMPLOYMENT CHANGE

# LAS VEGAS

Annualized Employment Change\*

O F0/

# NEVADA

Annualized Employment Change\*

8.5% 7.5%