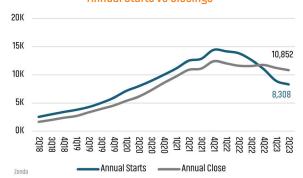

## **Annual Starts vs Closings**

# Jun 2022 13,835 Jun 2023

ANNUALIZED NEW HOME CLOSINGS

8,308

AVERAGE NEW HOME PRICE