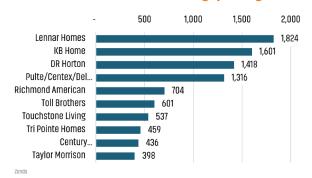

# LAS VEGAS MARKET REPORT







# NEW HOUSING TRENDS<sup>1</sup>

#### Single & Multi-Family Permits



### 12 Month Homebuilder Ranking by Closings



## **Vacant Developed Lot Supply**



# Jun 2022 13,835 Jun 2023

ANNUALIZED NEW HOME CLOSINGS



8,308

AVERAGE NEW HOME PRICE



## **Annual Starts vs Closings**



## MLS RESALE STATISTICS - SINGLE FAMILY HOMES<sup>2</sup>

# ANNUALIZED CLOSED SALES

# 22,856

#### MEDIAN SF HOME SALE PRICE







# **ECONOMIC TRENDS**<sup>3</sup>

#### UNEMPLOYMENT RATE (unadjusted)

| LAS V    | EGAS     |
|----------|----------|
| Jun 2022 | Jun 2023 |
|          |          |

6.2% 6.0% **v** -0.2%

# NEVADA Jun 2022 Jun 2023

5.6% 5.7% \$\Delta 0.1\%



#### TOTAL NONFARM EMPLOYMENT (in thousands)

# LAS VEGAS

 Jun 2022
 Jun 2023

 1,055
 1,126

# NEVADA

 Jun 2022
 Jun 2023

 1,454
 1,548

▲ 6.5%



**▲** 6.7%

### EMPLOYMENT CHANGE

# LAS VEGAS

Annualized Employment Change\*

O F0/

# NEVADA