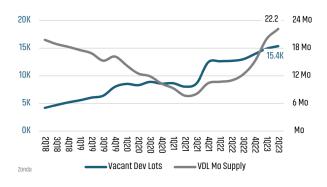

# LAS VEGAS MARKET REPORT







# NEW HOUSING TRENDS<sup>1</sup>

#### Single & Multi-Family Permits



### 12 Month Homebuilder Ranking by Closings



## **Vacant Developed Lot Supply**



# Jun 2022 13,835 Jun 2023

ANNUALIZED NEW HOME CLOSINGS



8,308

AVERAGE NEW HOME PRICE



## **Annual Starts vs Closings**



## MLS RESALE STATISTICS - SINGLE FAMILY HOMES<sup>2</sup>

# ANNUALIZED CLOSED SALES

# 22,856

#### MEDIAN SF HOME SALE PRICE







# **ECONOMIC TRENDS**<sup>3</sup>

#### UNEMPLOYMENT RATE (unadjusted)

| LAS V    | EGAS     |
|----------|----------|
| Jun 2022 | Jun 2023 |
|          |          |

6.2% 6.0% **v** -0.2%

# NEVADA Jun 2022 Jun 2023

5.6% 5.7% \$\Delta 0.1\%



#### TOTAL NONFARM EMPLOYMENT (in thousands)

# LAS VEGAS

 Jun 2022
 Jun 2023

 1,055
 1,126

# NEVADA

 Jun 2022
 Jun 2023

 1,454
 1,548

▲ 6.5%



**▲** 6.7%

### EMPLOYMENT CHANGE

# LAS VEGAS

Annualized Employment Change\*

O F0/

# NEVADA

Annualized Employment Change\*

8.5% 7