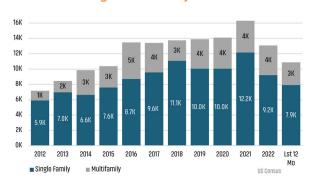

# LAS VEGAS MARKET REPORT







# NEW HOUSING TRENDS<sup>1</sup>

#### Single & Multi-Family Permits



### 12 Month Homebuilder Ranking by Closings



## **Vacant Developed Lot Supply**



# Jun 2022 13,835 Jun 2023

ANNUALIZED NEW HOME CLOSINGS



8,308

AVERAGE NEW HOME PRICE



## **Annual Starts vs Closings**



## MLS RESALE STATISTICS - SINGLE FAMILY HOMES<sup>2</sup>

# ANNUALIZED CLOSED SALES

# 22,856

#### MEDIAN SF HOME SALE PRICE







# **ECONOMIC TRENDS**<sup>3</sup>

#### UNEMPLOYMENT RATE (unadjusted)

| LAS V    | EGAS     |
|----------|----------|
| Jun 2022 | Jun 2023 |
|          |          |

6.2% 6.0% **v** -0.2%

# NEVADA Jun 2022 Jun 2023

5.6% 5.7% \$\Delta 0.1\%



#### TOTAL NONFARM EMPLOYMENT (in thousands)

# LAS VEGAS

 Jun 2022
 Jun 2023

 1,055
 1,126

# NEVADA

 Jun 2022
 Jun 2023

 1,454
 1,548

▲ 6.5%



**▲** 6.7%

### EMPLOYMENT CHANGE

# LAS VEGAS

A