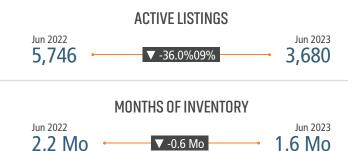

# LAS VEGAS MARKET REPORT







# NEW HOUSING TRENDS<sup>1</sup>

#### Single & Multi-Family Permits



### 12 Month Homebuilder Ranking by Closings



## **Vacant Developed Lot Supply**



# Jun 2022 13,835 Jun 2023

ANNUALIZED NEW HOME CLOSINGS



8,308

AVERAGE NEW HOME PRICE



## **Annual Starts vs Closings**



## MLS RESALE STATISTICS - SINGLE FAMILY HOMES<sup>2</sup>

# ANNUALIZED CLOSED SALES

# 22,856

#### MEDIAN SF HOME SALE PRICE







# **ECONOMIC TRENDS**<sup>3</sup>

#### UNEMPLOYMENT RATE (unadjusted)

| LAS V    | EGAS     |
|----------|----------|
| Jun 2022 | Jun 2023 |
|          |          |

6.2% 6.0% **v** -0.2%

# NEVADA Jun 2022 Jun 2023

5.6% 5.7% \$\Delta 0.1\%



#### TOTAL NONFARM EMPLOYMENT (in thousands)

# LAS VEGAS

 Jun 2022
 Jun 2023

 1,055
 1,126

# NEVADA

 Jun 2022
 Jun 2023

 1,454
 1,548

▲ 6.5%



**▲** 6.7%

### EMPLOYMENT CHANGE

# LAS VEGAS

Annualized Employment Change\*

O F0/

# NEVADA

Annualized Employment Change\*

8.5% 7.5%



#### 30 Year Fixed Mortgage Rate



## Population Growth & Total Population





#### **US Inflation Rate**



# **MULTIFAMILY STATISTICS**

## **Absorption & Deliveries**



# Occupancy & Rent Growth



# THE NATION'S LEADING LAND BROKERAGE & ADVISORY