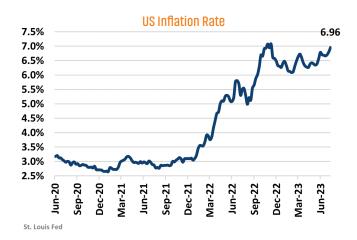

DS**<sup>3</sup>

### UNEMPLOYMENT RATE (unadjusted)

| PRESCOTT |          |
|----------|----------|
| Jun 2022 | Jun 2023 |
| 4.0%     | 4.2%     |

# FLAGSTAFF Jun 2022 Jun 2023 4.8% 4.8% 0.0%



### TOTAL NONFARM EMPLOYMENT (in thousands)

▲ 0.2%

| PRESCOTT      |          |
|---------------|----------|
| Jun 2022      | Jun 2023 |
| 67.5          | 68.3     |
| <b>▲ 1.2%</b> |          |

## FLAGSTAFF

| Jun 2022 | Jun 2023 |
|----------|----------|
| 66.6     | 68.9     |



### EMPLOYMENT CHANGE

### PRESCOTT

Annualized Employment Change\*

2.5%

### **FLAGSTAFF**

Annualized Employment Change\*

-17.3%

### **Prescott Change in Employment**



AZ Office of Economic Opp average YOY monthly employment change

### Flagstaff Change in Employment



### 30 Year Fixed Mortgage Rate





# 10.0% 8.0% 6.0% 4.0% 8.0bc-13 Poc-20 Nar-27 Nar-23 Nar-27 Nar-23 Nar-23 Nar-23 Nar-23 Nar-23 Nar-23 Nar-23 Nar-23 Nar-23

US Bureau of Labor Statistics

**Absorption & Deliveries** 

## THE NATION'S LEADING LAND BROKERAGE & ADVISORY FIRM









30 Offices Across the Nation

85+ Specialized Advisors

45+ Staff Professionals

\$15+ Billion in Sales Since 2017

SCOTTSDALE, AZ CASA GRANDE, AZ

PRESCOTT, AZ

TUCSON, AZ

IRVINE, CA

BAY AREA, CA

PASADENA, CA

ROSEVILLE, CA

SAN DIEGO, CA

SANTA BARBARA, CA

VALENCIA, CA

LODI, CA

JACKSONVILLE, FL

ORLANDO, FL

TAMPA, FL

ATLANTA, GA

BOISE, ID

KANSAS CITY, KS/MO

CHARLOTTE, NC

LAS VEGAS, NV

RENO, NV

GREENVILLE, SC

NASHVILLE, TN

AUSTIN, TX

DALLAS-FORT WORTH, TX

HOUSTON, TX

SALT LAKE CITY, UT

BELLEVUE, WA

 $\underline{\mathsf{FU