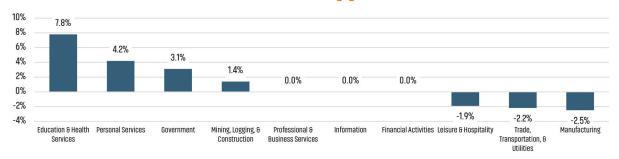

ENDS**<sup>3</sup>

### UNEMPLOYMENT RATE (unadjusted)

| PRESCOTT |          |
|----------|----------|
| Jun 2022 | Jun 2023 |
| 4.0%     | 4.2%     |

# FLAGSTAFF Jun 2022 Jun 2023 4.8% 4.8% 0.0%



### TOTAL NONFARM EMPLOYMENT (in thousands)

▲ 0.2%

| PRESCOTT      |          |
|---------------|----------|
| Jun 2022      | Jun 2023 |
| 67.5          | 68.3     |
| <b>▲ 1.2%</b> |          |

## FLAGSTAFF

| Jun 2022 | Jun 2023 |
|----------|----------|
| 66.6     | 68.9     |



### EMPLOYMENT CHANGE

### PRESCOTT

Annualized Employment Change\*

2.5%

### **FLAGSTAFF**

Annualized Employment Change\*

-17.3%

### **Prescott Change in Employment**



AZ Office of Economic Opp average YOY monthly employment change

### Flagstaff Change in Employment



### 30 Year Fixed Mortgage Rate





# 10.0% 8.0% 6.0% 4.0% 8.0bc-13 Poc-20 Nar-27 Nar-23 Nar-27 Nar-23 Nar-23 Nar-23 Nar-23 Nar-23 Nar-23 Nar-23 Nar-23 Nar-23

US Bureau of Labor Statistics

**Absorption & Deliveries** 

## THE NATION'S LEADING LAND BROKERAGE & ADVISORY FIRM









30 Offices Across the Nation

85+ Specialized Advisors

45+ Staff Professionals

\$15+ Billion in Sales Since 2017

SCOTTSDALE, AZ CASA GRANDE, AZ

PRESCOTT, AZ

TUCSON, AZ

IRVINE, CA

BAY AREA, CA

PASADENA, CA

ROSEVILLE, CA

SAN DIEGO, CA

SANTA BARBARA, CA

VALENCIA, CA

LODI, CA

JACKSONVILLE, FL

ORLANDO, FL

TAMPA, FL

ATLANTA, GA

BOISE, ID

KANSAS CITY, KS/MO

CHARLOTTE, NC

LAS VEGAS, NV

RENO, NV

GREENVILLE, SC

NASHVILLE, TN

AUSTIN, TX

DALLAS-FORT WORTH, TX

HOUSTON, TX

SALT LAKE CITY, UT

BELLEVUE, WA

 $\underline{\mathsf{