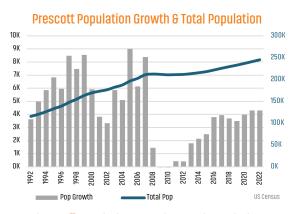

# MLS RESALE STATISTICS PRESCOTT TRI-CITY AREA¹ PRESCOTT MSA SF HOME SALES YTD Jun 2022 2,172 PRESCOTT MSA DAYS ON MARKET PRESCOTT MSA DAYS ON MARKET Coonino County FLAGSTAFF AREA³ FLAGSTAFF AREA³ FLAGSTAFF MSA SF HOME SALES YTD Jun 2022 1,056 FLAGSTAFF DAYS ON MARKET