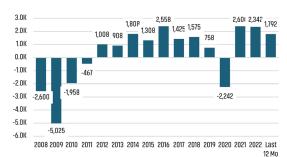

### PRESCOTT

Annualized Employment Change\*

2.5%

### **Prescott Change in Employment**

AZ Office of Economic Opp average YOY monthly employment change