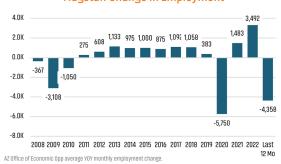

### **FLAGSTAFF**

Annualized Employment Change\*

-17.3%

### Flagstaff Change in Employment