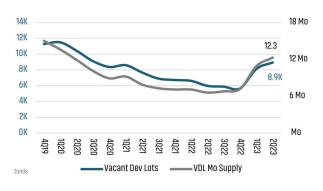

# NASHVILLE MARKET REPORT MARKET INSIGHTS · 2023 8,689 \$553,932 Nashville Unemployment Rate **Annual New Home Closings** Land Advisors ORGANIZATION LANDADVISORS.COM





### NEW HOUSING TRENDS<sup>1</sup>



### 12 Month Homebuilder Ranking by Closings



### **Vacant Developed Lot Supply**



### ANNUALIZED NEW HOME STARTS



### ANNUALIZED NEW HOME CLOSINGS



\* Decline in closings due to material and labor shortates

MEDIAN NEW HOME PRICE



### **Annual Starts vs Closings**



### MLS RESALE STATISTICS - NASHVILLE MSA SINGLE FAMILY HOMES<sup>2</sup>

### ANNUALIZED SALES YTD MONTHS OF INVENTORY Jun 2022 Jun 2022 Jun 2023 Jun 2023 36.8 1.6 Mo 27.8 2.4 Mo ▼ -24.4% ▲ 0.8 Mo **MEDIAN SALE PRICE** DAYS ON MARKET Jun 2022 Jun 2023 Jun 2022 Jun 2023 24 Days \$474,900 41 Days \$495,070 ▲ -4.1% ▲ 17 Days





### **ECONOMIC TRENDS**<sup>3</sup>

### UNEMPLOYMENT RATE (unadjusted)

| NASHVILLE |          |
|-----------|----------|
| Jun 2022  | Jun 2023 |
| 3.3%      | 3.0%     |

Jun 2022 Jun 2023 4.0% 3.8% ▼ -0.2%



▼ -0.3%

TOTAL NONFARM EMPLOYMENT (in thousands)

# **NASHVILLE