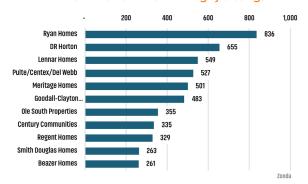

# NASHVILLE MARKET REPORT MARKET INSIGHTS · 2023 8,689 \$553,932 Nashville Unemployment Rate **Annual New Home Closings** Land Advisors ORGANIZATION LANDADVISORS.COM





### NEW HOUSING TRENDS<sup>1</sup>



### 12 Month Homebuilder Ranking by Closings



### **Vacant Developed Lot Supply**



### ANNUALIZED NEW HOME STARTS



### ANNUALIZED NEW HOME CLOSINGS



\* Decline in closings due to material and labor shortates

MEDIAN NEW HOME PRICE



### **Annual Starts vs Closings**



### MLS RESALE STATISTICS - NASHVILLE MSA SINGLE FAMILY HOMES<sup>2</sup>

### ANNUALIZED SALES YTD MONTHS OF INVENTORY Jun 2022 Jun 2022 Jun 2023 Jun 2023 36.8 1.6 Mo 27.8 2.4 Mo ▼ -24.4% ▲ 0.8 Mo **MEDIAN SALE PRICE** DAYS ON MARKET Jun 2022 Jun 2023 Jun 2022 Jun 2023 24 Days \$474,900 41 Days \$495,070 ▲ -4.1% ▲ 17 Days





### **ECONOMIC TRENDS**<sup>3</sup>

### UNEMPLOYMENT RATE (unadjusted)

| NASHVILLE |          |
|-----------|----------|
| Jun 2022  | Jun 2023 |
| 3.3%      | 3.0%     |

Jun 2022 Jun 2023 4.0% 3.8% ▼ -0.2%



▼ -0.3%

TOTAL NONFARM E