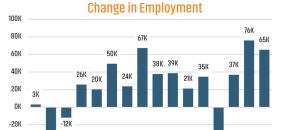

# **NASHVILLE** Jun 2022

1,167 1,116 **▲** 4.6%

Jun 2023 Jun 2022 3,235 3,323

▲ 2.7%

EMPLOYMENT CHANGE

### NASHVILLE

Annualized Employment Change\*

6.1%

TENNESSEE Annualized Employment Change\*

4.0%

-40K