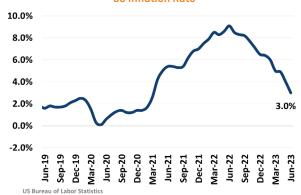

Days \$474,900 41 Days \$495,070 ▲ -4.1% ▲ 17 Days





### **ECONOMIC TRENDS**<sup>3</sup>

### UNEMPLOYMENT RATE (unadjusted)

| NASHVILLE |          |
|-----------|----------|
| Jun 2022  | Jun 2023 |
| 3.3%      | 3.0%     |

Jun 2022 Jun 2023 4.0% 3.8% ▼ -0.2%



▼ -0.3%

TOTAL NONFARM EMPLOYMENT (in thousands)

# **NASHVILLE** Jun 2022

1,167 1,116 **▲** 4.6%

Jun 2023 Jun 2022 3,235 3,323

▲ 2.7%



EMPLOYMENT CHANGE

### NASHVILLE

Annualized Employment Change\*

6.1%

TENNESSEE Annualized Employment Change\*

4.0%



-40K

### 30 Year Fixed Mortgage Rate



### Population Growth & Total Population





2008 2009 2010 2011 2012 2013 2014 2015 2016 2017 2018 2019 2020 2021 2022 Last Bureau of Labor Statistics, average YOY monthly employment change

### **US Inflation Rate**

-34K



### **MULTIFAMILY STATISTICS**

### **Absorption & Deliveries**





### Occupancy & Rent Growth



## THE NATION'S LEADING LAND BROKERAGE & ADVISORY FIRM









30 Offices Across the Nation

85 + Specialized Advisors

45+ Staff Professionals

\$15+ Billion in Sales Since 2017

SCOTTSDALE, AZ
CASA GRANDE, AZ
PRESCOTT, AZ
TUCSON, AZ
IRVINE, CA
BAY AREA, CA
PASADENA, CA

ROSEVILLE, CA SAN DIEGO, CA SANTA BARBARA, CA

LODI, CA JACKSONVILLE, FL ORLANDO, FL TAMPA, FL

VALENCIA, CA

ATLANTA, GA
BOISE, ID
KANSAS CITY, KS/MO
CHARLOTTE, NC
LAS VEGAS, NV
RENO, NV
GREENVILLE, SC
NASHVILLE, TN
AUSTIN, TX
DALLAS-FORT WORTH, TX
HOUSTON, TX

SALT LAKE CITY, UT

BELLEVUE, WA

FUTURE OFFICES

ALBUQUERQUE, NM

CHARLESTON, SC

DENVER, CO

COLORADO SPRINGS, CO

RALEIGH-DURHAM, NC

SAN ANTONIO, TX

Nashvil