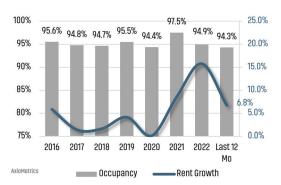

EMPLOYMENT RATE (unadjusted)

| NASHVILLE |          |
|-----------|----------|
| Jun 2022  | Jun 2023 |
| 3.3%      | 3.0%     |

Jun 2022 Jun 2023 4.0% 3.8% ▼ -0.2%



▼ -0.3%

TOTAL NONFARM EMPLOYMENT (in thousands)

# **NASHVILLE** Jun 2022

1,167 1,116 **▲** 4.6%

Jun 2023 Jun 2022 3,235 3,323

▲ 2.7%



EMPLOYMENT CHANGE

### NASHVILLE

Annualized Employment Change\*

6.1%

TENNESSEE Annualized Employment Change\*

4.0%



-40K

### 30 Year Fixed Mortgage Rate



### Population Growth & Total Population





2008 2009 2010 2011 2012 2013 2014 2015 2016 2017 2018 2019 2020 2021 2022 Last Bureau of Labor Statistics, average YOY monthly employment change

### **US Inflation Rate**

-34K



### **MULTIFAMILY STATISTICS**

### **Absorption & Deliveries**





### Occupancy & Rent Growth



## THE NATION'S LEADING LAND BROKERAGE & ADVISORY FIRM









30 Offices Across the Nation

85 + Specialized Advisors

45+ Staff Professionals

\$15+ Billion in Sales Since 2017

SCOTTSDALE, AZ
CASA GRANDE, AZ
PRESCOTT, AZ
TUCSON, AZ
IRVINE, CA
BAY AREA, CA
PASADENA, CA

ROSEVILLE, CA SAN DIEGO, CA SANTA BARBARA, CA

LODI, CA JACKSONVILLE, FL ORLANDO, FL TAMPA, FL

VALENCIA, CA

ATLANTA, GA
BOISE, ID
KANSAS CITY, KS/MO
CHARLOTTE, NC
LAS VEGAS, NV
RENO, NV
GREENVILLE, SC
NASHVILLE, TN
AUSTIN, TX
DALLAS-FORT WORTH, TX
HOUSTON, TX

SALT LAKE CITY, UT

BELLEVUE, WA

FUTURE OFFICES

ALBUQUERQUE, NM

CHARLESTON, SC

DENVER, CO

COLORADO SPRINGS, CO

RALEIGH-DURHAM, NC

SAN ANTONIO, TX

Nashville Market Team

Ashley Bishop | abishop@landadvisors.com Eric S. Deems | edeems@landadvisors.com 332