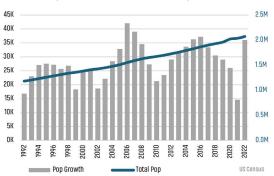

### Population Growth & Total Population

2008 2009 2010 2011 2012 2013 2014 2015 2016 2017 2018 2019 2020 2021 2022 Last Bureau of Labor Statistics, average YOY monthly employment change