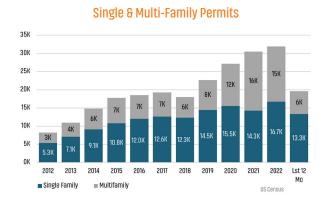

# NASHVILLE MARKET REPORT MARKET INSIGHTS · 2023 8,689 \$553,932 Nashville Unemployment Rate **Annual New Home Closings** Land Advisors ORGANIZATION LANDADVISORS.COM





### NEW HOUSING TRENDS<sup>1</sup>



### 12 Month Homebuilder Ranking by Closings



### **Vacant Developed Lot Supply**



### ANNUALIZED NEW HOME STARTS



### ANNUALIZED NEW HOME CLOSINGS



\* Decline in closings due to material and labor shortates

MEDIAN NEW HOME PRICE



### **Annual Starts vs Closings**



### MLS RESALE STATISTICS - NASHVILLE MSA SINGLE FAMILY HOMES<sup>2</sup>

### ANNUALIZED SALES YTD MONTHS OF INVENTORY Jun 2022 Jun 2022 Jun 2023 Jun 2023 36.8 1.6 Mo 27.8 2.4 Mo ▼ -24.4% ▲ 0.8 Mo **MEDIAN SALE PRICE** DAYS ON MARKET Jun 2022 Jun 2023 Jun 2022 Jun 2023 24 Days \$474,900 41 Days \$495,070 ▲ -4.1% ▲ 17 Days





### **ECONOMIC TRENDS**<sup>3</sup>

### UNEMPLOYMENT RATE (unadjusted)

| NASHVILLE |          |
|-----------|----------|
| Jun 2022  | Jun 2023 |
| 3.3%      | 3.0%     |

Jun 2022 Jun 20