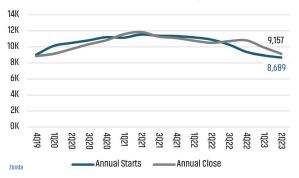

### **Annual Starts vs Closings**

### ANNUALIZED NEW HOME STARTS

### ANNUALIZED NEW HOME CLOSINGS

\* Decline in closings due to material and labor shortates

MEDIAN NEW HOME PRICE

# NASHVILLE MARKET REPORT MARKET INSIGHTS · 2023 8,689 \$553,932 Nashville Unemployment Rate **Annual New Home Closings** Land Advisors ORGANIZATION LANDADVISORS.COM