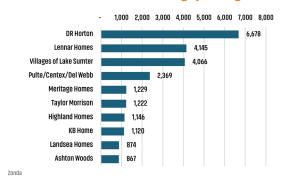

### NEW HOUSING TRENDS<sup>1</sup>



#### 12 Month Homebuilder Ranking by Closings



#### **Vacant Developed Lot Supply**



#### ANNUALIZED NEW HOME STARTS



#### ANNUALIZED NEW HOME CLOSINGS



#### AVERAGE NEW HOME PRICE - CENTRAL FLORIDA



#### **Annual Starts vs Closings**



#### MLS RESALE STATISTICS - ORLANDO<sup>2</sup>

#### ANNUALIZED CLOSED SALES



#### MEDIAN SALE PRICE



#### ACTIVE SF LISTINGS



#### DAYS ON MARKET







#### **ECONOMIC TRENDS**<sup>3</sup>

#### UNEMPLOYMENT RATE (unadjusted)

| ORLA     | NDO      |
|----------|----------|
| Jun 2022 | Jun 2023 |

3.1% 3.0% ▼ -0.1%

# **FI ORIDA**

Jun 2022 Jun 2023 3.1% 3.0%

▼ -0.1%



TOTAL NONFARM EMPLOYMENT (in thousands)

## ORLANDO

Jun 2022 Jun 2023 1,340 1,426

▲ 6.4%

Jun 2022 Jun 2023 9,278 9,632

▲ 3.8%



### ORLANDO

Annualized Employment Change\*

FI ORIDA

8.2% 5.6%





#### **Chan