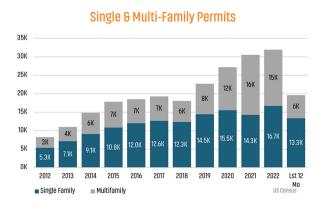

### NEW HOUSING TRENDS<sup>1</sup>



#### 12 Month Homebuilder Ranking by Closings



#### **Vacant Developed Lot Supply**



#### ANNUALIZED NEW HOME STARTS



#### ANNUALIZED NEW HOME CLOSINGS



#### AVERAGE NEW HOME PRICE - CENTRAL FLORIDA



#### **Annual Starts vs Closings**



#### MLS RESALE STATISTICS - ORLANDO<sup>2</sup>

#### ANNUALIZED CLOSED SALES



#### MEDIAN SALE PRICE



#### ACTIVE SF LISTINGS



#### DAYS ON MARKET







#### **ECONOMIC TRENDS**<sup>3</sup>

#### UNEMPLOYMENT RATE (unadjusted)

| ORLA     | NDO      |
|----------|----------|
| Jun 2022 | Jun 2023 |

3.1% 3.0% ▼ -0.1%

# **FI ORIDA**

Jun 2022 Jun 2023 3.1% 3.0%

▼ -0.1%



TOTAL NONFARM EMPLOYMENT (in thousands)

## ORLANDO

Jun 2022 Jun 2023 1,340 1,426

▲ 6.4%

Jun 2022 Jun 2023 9,278 9,632

▲ 3.8%



### ORLANDO

Annualized Employme