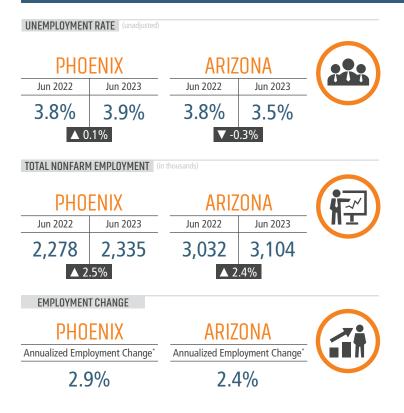

## **ECONOMIC TRENDS<sup>3</sup>**

#### **Change In Employment**

Arizona Commerce Authority average YOY monthly employment change.