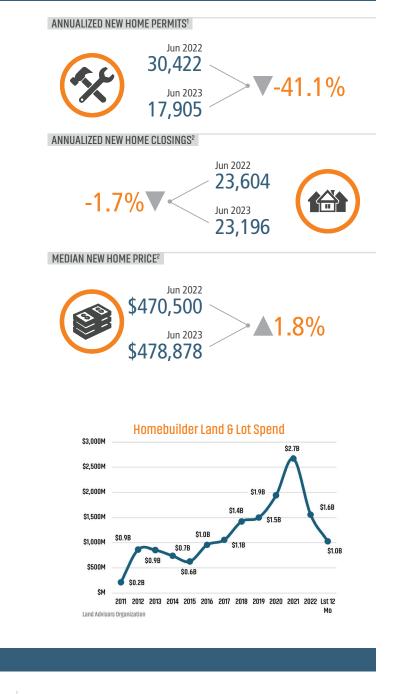

**PHOENIX** MARKET REPORT

# MARKET INSIGHTS • 2Q23









Land Advisors®

LANDADVISORS.COM



PHOENIX MARKET REPORT **2023** 



# **NEW HOUSING TRENDS<sup>1</sup>**



### MLS RESALE STATISTICS<sup>2</sup>









## **ECONOMIC TRENDS<sup>3</sup>**







#### MULTIFAMILY STATISTICS





Land Transactions Annual Volume



#### **Change In Employment**



Arizona Commerce Authority average YOY monthly employment change.





#### **Occupancy & Rent Growth**



Sources: (3) Arizona Commerce Authority \*Seasonally Adjusted

# THE NATION'S LEADING LAND BROKERAGE & ADVISORY FIRM



30 Offices Across the Nation

85+ Specialized Advisors

45+ Staff Professionals



SCOTTSDALE, AZ CASA GRANDE, AZ PRESCOTT, AZ TUCSON, AZ IRVINE, CA BAY AREA, CA PASADENA, CA ROSEVILLE, CA SAN DIEGO, CA SANTA BARBARA, CA VALENCIA, CA LODI, CA JACKSONVILLE, FL ORLANDO, FL TAMPA, FL ATLANTA, GA BOISE, ID KANSAS CITY, KS/MO CHARLOTTE, NC LAS VEGAS, NV RENO, NV GREENVILLE, SC NASHVILLE, TN AUSTIN, TX DALLAS-FORT WORTH, TX