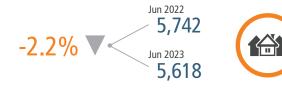

### PINAL COUNTY HOUSING TRENDS<sup>1</sup>

#### 12 Month Homebuilder Ranking by Permits



#### 12 Month Homebuilder Ranking by Closings



#### **Single Family Permits**



#### ANNUALIZED NEW HOME PERMITS



#### ANNUALIZED NEW HOME CLOSINGS



#### MEDIAN NEW HOME PRICE



#### **Pinal County Land Transactions Annual Volume**



### MLS RESALE STATISTICS<sup>2</sup>

# ANNUALIZED SF CLOSED SALES Jun 2022 11,723 ▼-30.4% 8,165

#### MEDIAN SALE PRICE

#### AVG DAYS ON MARKET



### MONTHS OF INVENTORY





### **ECONOMIC TRENDS**<sup>3</sup>

#### UNEMPLOYMENT RATE

| PINAL    |          |  |
|----------|----------|--|
| Jun 2022 | Jun 2023 |  |
| 4.4%     | 4.6%     |  |
| A 0 2%   |          |  |

## Jun 2022 Jun 2023 3.8% 3.5% ▼ -0.3%



#### TOTAL NONFARM EMPLOYMENT (in thousands)

| PINAL         |          |  |
|---------------|----------|--|
| Jun 2022      | Jun 2023 |  |
| 67.4          | 69.6     |  |
| <b>▲</b> 3.3% |          |  |





EMPLOYMENT CHANGE

| PINAL                         |  |
|-------------------------