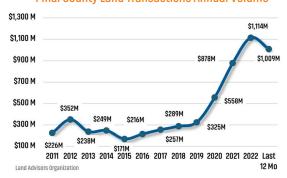

### PINAL COUNTY HOUSING TRENDS<sup>1</sup>

#### 12 Month Homebuilder Ranking by Permits



#### 12 Month Homebuilder Ranking by Closings



#### **Single Family Permits**



#### ANNUALIZED NEW HOME PERMITS



#### ANNUALIZED NEW HOME CLOSINGS



#### MEDIAN NEW HOME PRICE



#### **Pinal County Land Transactions Annual Volume**



### MLS RESALE STATISTICS<sup>2</sup>

# ANNUALIZED SF CLOSED SALES Jun 2022 11,723 ▼-30.4% 8,165

#### MEDIAN SALE PRICE

#### AVG DAYS ON MARKET



### MONTHS OF INVENTORY





### **ECONOMIC TRENDS**<sup>3</sup>

#### UNEMPLOYMENT RATE

| PINAL    |          |  |
|----------|----------|--|
| Jun 2022 | Jun 2023 |  |
| 4.4%     | 4.6%     |  |
| A 0 2%   |          |  |

## Jun 2022 Jun 2023 3.8% 3.5% ▼ -0.3%



#### TOTAL NONFARM EMPLOYMENT (in thousands)

| PINAL         |          |  |
|---------------|----------|--|
| Jun 2022      | Jun 2023 |  |
| 67.4          | 69.6     |  |
| <b>▲</b> 3.3% |          |  |





EMPLOYMENT CHANGE

| PINAL                         |  |
|-------------------------------|--|
| Annualized Employment Change* |  |

Annualized Employment Change

3.3%

#