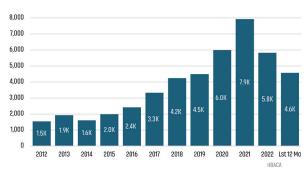

### PINAL COUNTY HOUSING TRENDS<sup>1</sup>

#### 12 Month Homebuilder Ranking by Permits



#### 12 Month Homebuilder Ranking by Closings



#### **Single Family Permits**



#### ANNUALIZED NEW HOME PERMITS



#### ANNUALIZED NEW HOME CLOSINGS



#### MEDIAN NEW HOME PRICE



#### **Pinal County Land Transactions Annual Volume**



### MLS RESALE STATISTICS<sup>2</sup>

# ANNUALIZED SF CLOSED SALES Jun 2022 11,723 ▼-30.4% 8,165

#### MEDIAN SALE PRICE

#### AVG DAYS ON MARKET



### MONTHS OF INVENTORY





### **ECONOMIC TRENDS**<sup>3</sup>

#### UNEMPLOYMENT RATE

| PINAL    |          |  |
|----------|----------|--|
| Jun 2022 | Jun 2023 |  |
| 4.4%     | 4.6%     |  |
| A 0 2%   |          |  |

## Jun 2022 Jun 2023 3.8% 3.5% ▼ -0.3%



#### TOTAL NONFARM EMPLOYMENT (in thousands)

| PINAL         |          |  |
|---------------|----------|--|
| Jun 2022      | Jun 2023 |  |
| 67.4          | 69.6     |  |
| <b>▲</b> 3.3% |          |  |





EMPLOYMEN