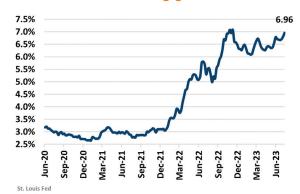

**<sup>3</sup>

#### UNEMPLOYMENT RATE

| PINAL    |          |  |
|----------|----------|--|
| Jun 2022 | Jun 2023 |  |
| 4.4%     | 4.6%     |  |
| A 0 2%   |          |  |

## Jun 2022 Jun 2023 3.8% 3.5% ▼ -0.3%



#### TOTAL NONFARM EMPLOYMENT (in thousands)

| PINAL         |          |  |
|---------------|----------|--|
| Jun 2022      | Jun 2023 |  |
| 67.4          | 69.6     |  |
| <b>▲</b> 3.3% |          |  |





EMPLOYMENT CHANGE

| PINAL                         |  |
|-------------------------------|--|
| Annualized Employment Change* |  |

Annualized Employment Change

3.3%

# ARI70NA

Annualized Employment Change\*

2.4%

#### Population Growth & Total Population



#### **Change In Employment**



#### YOY Change in Employment By Sector



#### 30 Year Fixed Mortgage Rate



#### **US Inflation Rate**



# THE NATION'S LEADING LAND BROKERAGE & ADVISORY FIRM









30 Offices Across the Nation

85+ Specialized Advisors

45+ Staff Professionals

\$15+ Billion in Sales Since 2017

SCOTTSDALE, AZ CASA GRANDE, AZ

PRESCOTT, AZ

TUCSON, AZ

IRVINE, CA

BAY AREA, CA

PASADENA, CA

ROSEVILLE, CA

SAN DIEGO, CA

SANTA BARBARA, CA

VALENCIA, CA

LODI, CA

JACKSONVILLE, FL

ORLANDO, FL

TAMPA, FL

ATLANTA, GA

BOISE, ID

KANSAS CITY, KS/MO

CHARLOTTE, NC

LAS VEGAS, NV

RENO, NV

GREENVILLE, SC

NASHVILLE, TN

AUSTIN, TX

DALLAS-FORT WORTH, TX

HOUSTON, TX

SALT LAKE CITY, UT

BELLEVUE, WA

**FUTURE OFFICES** 

ALBUQUERQUE, NM

CHARLESTON, SC

DENVER, CO

COLORADO SPRINGS, CO

RALEIGH-DURHAM, NC

SAN ANTONIO, TX

Pinal Market Team

Kirk McCarville | kmccarville@landa