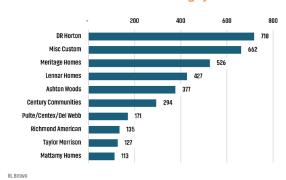

### PINAL COUNTY HOUSING TRENDS<sup>1</sup>

#### 12 Month Homebuilder Ranking by Permits



#### 12 Month Homebuilder Ranking by Closings



#### **Single Family Permits**



#### ANNUALIZED NEW HOME PERMITS



#### ANNUALIZED NEW HOME CLOSINGS



#### MEDIAN NEW HOME PRICE



#### **Pinal County Land Transactions Annual Volume**



### MLS RESALE STATISTICS<sup>2</sup>

# ANNUALIZED SF CLOSED SALES Jun 2022 11,723 ▼-30.4% 8,165

#### MEDIAN SALE PRICE

#### AVG DAYS ON MARKET



### MONTHS OF INVENTORY





### **ECONOMIC TRENDS**<sup>3</sup>

#### UNEMPLOYMENT RATE

| PINAL    |          |  |
|----------|----------|--|
| Jun 2022 | Jun 2023 |  |
| 4.4%     | 4.6%     |  |
| A 0 2%   |          |  |

## Jun 2022 Jun 2023 3.8% 3.5% ▼ -0.3%



#### TOTAL NONFARM EMPLOYMENT (in thousands)

| PINAL         |          |  |
|---------------|----------|--|
| Jun 2022      | Jun 2023