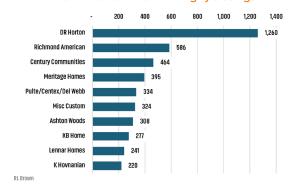

### PINAL COUNTY HOUSING TRENDS<sup>1</sup>

#### 12 Month Homebuilder Ranking by Permits



#### 12 Month Homebuilder Ranking by Closings



#### **Single Family Permits**



#### ANNUALIZED NEW HOME PERMITS



#### ANNUALIZED NEW HOME CLOSINGS



#### MEDIAN NEW HOME PRICE



#### **Pinal County Land Transactions Annual Volume**



### MLS RESALE STATISTICS<sup>2</sup>

# ANNUALIZED SF CLOSED SALES Jun 2022 11,723 ▼-30.4% 8,165

#### MEDIAN SALE PRICE

#### AVG DAYS ON MARKET



### MONTHS OF INVENTORY





### **ECONOMIC TRENDS**<sup>3</sup>

#### UNEMPLOYMENT RATE

| PINAL    |          |  |
|----------|----------|--|
| Jun 2022 | Jun 2023 |  |
| 4.4%     | 4.6%     |  |
| A 0 2%   |          |  |

## Jun 2022 Jun 2023 3.8% 3.5% ▼ -0.3%



#### TOTAL NONFARM EMPLOYMENT (in thousands)

| PINAL         |          |  |
|---------------|----------|--|
| Jun 2022      | Jun 2023 |  |
| 67.4          | 69.6     |  |
| <b>▲</b> 3