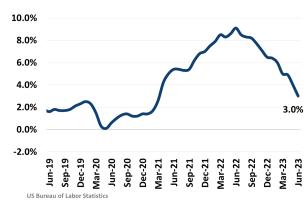

ENT RATE

| PINAL    |          |  |
|----------|----------|--|
| Jun 2022 | Jun 2023 |  |
| 4.4%     | 4.6%     |  |
| A 0 2%   |          |  |

## Jun 2022 Jun 2023 3.8% 3.5% ▼ -0.3%



#### TOTAL NONFARM EMPLOYMENT (in thousands)

| PINAL         |          |  |
|---------------|----------|--|
| Jun 2022      | Jun 2023 |  |
| 67.4          | 69.6     |  |
| <b>▲</b> 3.3% |          |  |





EMPLOYMENT CHANGE

| PINAL                         |  |
|-------------------------------|--|
| Annualized Employment Change* |  |

Annualized Employment Change

3.3%

# ARI70NA

Annualized Employment Change\*

2.4%

#### Population Growth & Total Population



#### **Change In Employment**



#### YOY Change in Employment By Sector



#### 30 Year Fixed Mortgage Rate



#### **US Inflation Rate**



# THE NATION'S LEADING LAND BROKERAGE & ADVISORY FIRM









30 Offices Across the Nation

85+ Specialized Advisors

45+ Staff Professionals

\$15+ Billion in Sales Since 2017

SCOTTSDALE, AZ CASA GRANDE, AZ

PRESCOTT, AZ

TUCSON, AZ

IRVINE, CA

BAY AREA, CA

PASADENA, CA

ROSEVILLE, CA

SAN DIEGO, CA

SANTA BARBARA, CA

VALENCIA, CA

LODI, CA

JACKSONVILLE, FL

ORLANDO, FL

TAMPA, FL

ATLANTA, GA

BOISE, ID

KANSAS CITY, KS/MO

CHARLOTTE, NC

LAS VEGAS, NV

RENO, NV

GREENVILLE, SC

NASHVILLE, TN

AUSTIN, TX

DALLAS-FORT WORTH, TX

HOUSTON, TX

SALT LAKE CITY, UT

BELLEVUE, WA

**FUTURE OFFICES** 

ALBUQUERQUE, NM

CHARLESTON, SC

DENVER, CO

COLORADO SPRINGS, CO

RALEIGH-DURHAM, NC

SAN ANTONIO, TX

Pinal Market Team

Kirk McCarville | kmccarville@landadvisors.com

Trey Davis | tdav