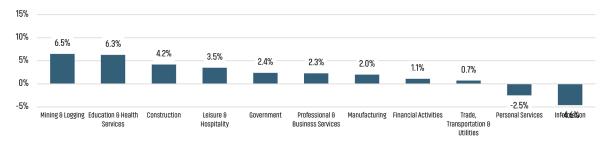

INVENTORY





### **ECONOMIC TRENDS**<sup>3</sup>

#### UNEMPLOYMENT RATE

| PINAL    |          |  |
|----------|----------|--|
| Jun 2022 | Jun 2023 |  |
| 4.4%     | 4.6%     |  |
| A 0 2%   |          |  |

## Jun 2022 Jun 2023 3.8% 3.5% ▼ -0.3%



#### TOTAL NONFARM EMPLOYMENT (in thousands)

| PINAL         |          |  |
|---------------|----------|--|
| Jun 2022      | Jun 2023 |  |
| 67.4          | 69.6     |  |
| <b>▲</b> 3.3% |          |  |





EMPLOYMENT CHANGE

| PINAL                         |  |
|-------------------------------|--|
| Annualized Employment Change* |  |

Annualized Employment Change

3.3%

# ARI70NA

Annualized Employment Change\*

2.4%

#### Population Growth & Total Population



#### **Change In Employment**



#### YOY Change in Employment By Sector



#### 30 Year Fixed Mortgage Rate



#### **US Inflation Rate**



# THE NATION'S LEADING LAND BROKERAGE & ADVISORY FIRM









30 Offices Across the Nation

85+ Specialized Advisors

45+ Staff Professionals

\$15+ Billion in Sales Since 2017

SCOTTSDALE, AZ CASA GRANDE, AZ

PRESCOTT, AZ

TUCSON, AZ

IRVINE, CA

BAY AREA, CA

PASADENA, CA

ROSEVILLE, CA

SAN DIEGO, CA

SANTA BARBARA, CA

VALENCIA, CA

LODI, CA

JACKSONVILLE, FL

ORLANDO, FL

TAMPA, FL

ATLANTA, GA

BOISE, ID

KANSAS CITY, KS/MO

CHARLOTTE, NC

LAS VEGAS, NV

RENO, NV

GREENVILLE, SC

NASHVILLE, TN

AUSTIN, TX

DALLAS-FORT WORTH, TX

HOUSTON, TX

SALT LAKE CITY, UT

BELLEVUE, WA

**FUTURE OFFICES** 

ALBUQUERQUE, NM

CHARLESTON, SC

DENVER, CO

COLORADO SPRINGS, CO

RALEIGH-DURHAM, NC

SAN ANTONIO, TX

Pinal Market Team