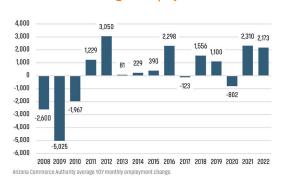

EMPLOYMENT CHANGE

| PINAL                         |  |
|-------------------------------|--|
| Annualized Employment Change* |  |

Annualized Employment Change

3.3%

# ARI70NA

Annualized Employment Change\*

2.4%

#### **Change In Employment**