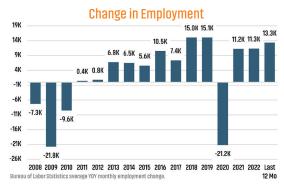

### TOTAL NONFARM EMPLOYMENT (in thousands)

▲ 0.9%

| RENO     |          |
|----------|----------|
| Jun 2022 | Jun 2023 |
| 258.0    | 271.1    |

▲ 5.1%

Jun 2023 Jun 2022 1,454 1,548 ▲ 6.5%

**EMPLOYMENT CHANGE** 

| RENO                          |  |
|-------------------------------|--|
| Annualized Employment Change* |  |

NFVADA Annualized Employment Change\*

5.3%

7.5%