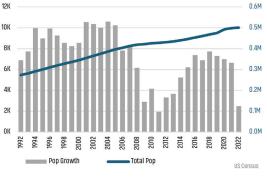

3 3,101 2.373 1.5 Mo 0.8 Mo MEDIAN SALE PRICE DAYS ON MARKET Jun 2022 Jun 2023 Jun 2022 Jun 2023 \$580,000 \$570,000 14 Days 15 Days ▲ 1 Days





### **ECONOMIC TRENDS**<sup>3</sup>

### UNEMPLOYMENT RATE (unadjusted)

| RENO     |          |  |
|----------|----------|--|
| Jun 2022 | Jun 2023 |  |
| 3.6%     | 4.5%     |  |

### Jun 2022 Jun 2023 5.6% 5.7% ▲ 0.1%



### TOTAL NONFARM EMPLOYMENT (in thousands)

▲ 0.9%

| RENO     |          |
|----------|----------|
| Jun 2022 | Jun 2023 |
| 258.0    | 271.1    |

▲ 5.1%

Jun 2023 Jun 2022 1,454 1,548 ▲ 6.5%



**EMPLOYMENT CHANGE** 

| RENO                          |  |
|-------------------------------|--|
| Annualized Employment Change* |  |

NFVADA Annualized Employment Change\*



5.3%

7.5%



# Population Growth & Total Population







### **MULTIFAMILY STATISTICS**

# **Absorption & Deliveries**



### Occupancy & Rent Growth



## THE NATION'S LEADING LAND BROKERAGE & ADVISORY FIRM









30 Offices Across the Nation

85+ Specialized Advisors

45+ Staff Professionals

\$15+ Billion in Sales Since 2017

SCOTTSDALE, AZ

CASA GRANDE, AZ

PRESCOTT, AZ

TUCSON, AZ

IRVINE, CA

BAY AREA, CA

PASADENA, CA

ROSEVILLE, CA

SAN DIEGO, CA

SANTA BARBARA, CA

VALENCIA, CA

LODI, CA

JACKSONVILLE, FL

ORLANDO, FL

TAMPA, FL

ATLANTA, GA

BOISE, ID

KANSAS CITY, KS/MO

CHARLOTTE, NC

LAS VEGAS, NV

RENO, NV

GREENVILLE, SC

NASHVILLE, TN

AUSTIN, TX

DALLAS-FORT WORTH, TX

HOUSTON, TX

SALT LAKE CITY, UT

BELLEVUE, WA

**FUTURE OFFICES** 

ALBUQUERQUE, NM

CHARLESTON, SC

DENVER, CO

COLORADO SPRINGS, CO

RALEIGH-DURHAM, NC