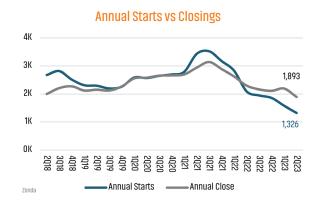

# **RENO** MARKET REPORT







### NEW HOUSING TRENDS<sup>1</sup>

# Single & Multi-Family Permits 7K 6K 4K 3K 2.4K 2.2K 3.1K 1.9K 2.6K 3.7K 2.9K 2.9K 2.9K 2.9K 2.1K 2.2K 2.ZK 2













### MLS RESALE STATISTICS<sup>2</sup> **CLOSED SALES YTD** MONTHS OF INVENTORY Jun 2022 Jun 2022 Jun 2023 3,101 2.373 1.5 Mo 0.8 Mo MEDIAN SALE PRICE DAYS ON MARKET Jun 2022 Jun 2023 Jun 2022 Jun 2023 \$580,000 \$570,000 14 Days 15 Days ▲ 1 Days





### **ECONOMIC TRENDS**<sup>3</sup>

### UNEMPLOYMENT RATE (unadjusted)

| RENO     |          |  |
|----------|----------|--|
| Jun 2022 | Jun 2023 |  |
| 3.6%     | 4.5%     |  |

### Jun 2022 Jun 2023 5.6% 5.7% ▲ 0.1%



### TOTAL NONFARM EMPLOYMENT (in thousands)

▲ 0.9%

| RENO     |          |
|----------|----------|
| Jun 2022 | Jun 2023 |
| 258.0    | 271.1    |

▲ 5.1%

Jun 2023 Jun 2022 1,454 1,548 ▲ 6.5%



**EMPLOYMENT CHANGE** 

| RENO                          |  |
|-------------------------------|--|
| Annualized Employment Cha