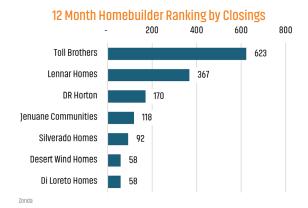

# **RENO** MARKET REPORT







### NEW HOUSING TRENDS<sup>1</sup>

# Single & Multi-Family Permits 7K 6K 4K 3K 2.4K 2.2K 3.1K 1.9K 2.6K 3.7K 2.9K 2.9K 2.9K 2.9K 2.1K 2.2K 2.ZK 2













### MLS RESALE STATISTICS<sup>2</sup> **CLOSED SALES YTD** MONTHS OF INVENTORY Jun 2022 Jun 2022 Jun 2023 3,101 2.373 1.5 Mo 0.8 Mo MEDIAN SALE PRICE DAYS ON MARKET Jun 2022 Jun 2023 Jun 2022 Jun 2023 \$580,000 \$570,000 14 Days 15 Days ▲ 1 Days





### **ECONOMIC TRENDS**<sup>3</sup>

### UNEMPLOYMENT RATE (unadjusted)

| RENO     |          |  |
|----------|----------|--|
| Jun 2022 | Jun 2023 |  |
| 3.6%     | 4.5%     |  |

### Jun 2022 Jun 2023 5.6% 5.7% ▲ 0.1%



### TOTAL NONFARM EMPLOYMENT (in thousands)

▲ 0.9%

| RENO     |          |
|----------|----------|
| Jun 2022 | Jun 2023 |
| 258.0    | 271.1    |

▲ 5.1%

Jun 2023 Jun 2022 1,454 1,548 ▲ 6.5%



**EMPLOYMENT CHANGE** 

| RENO                          |  |
|-------------------------------|--|
| Annualized Empl