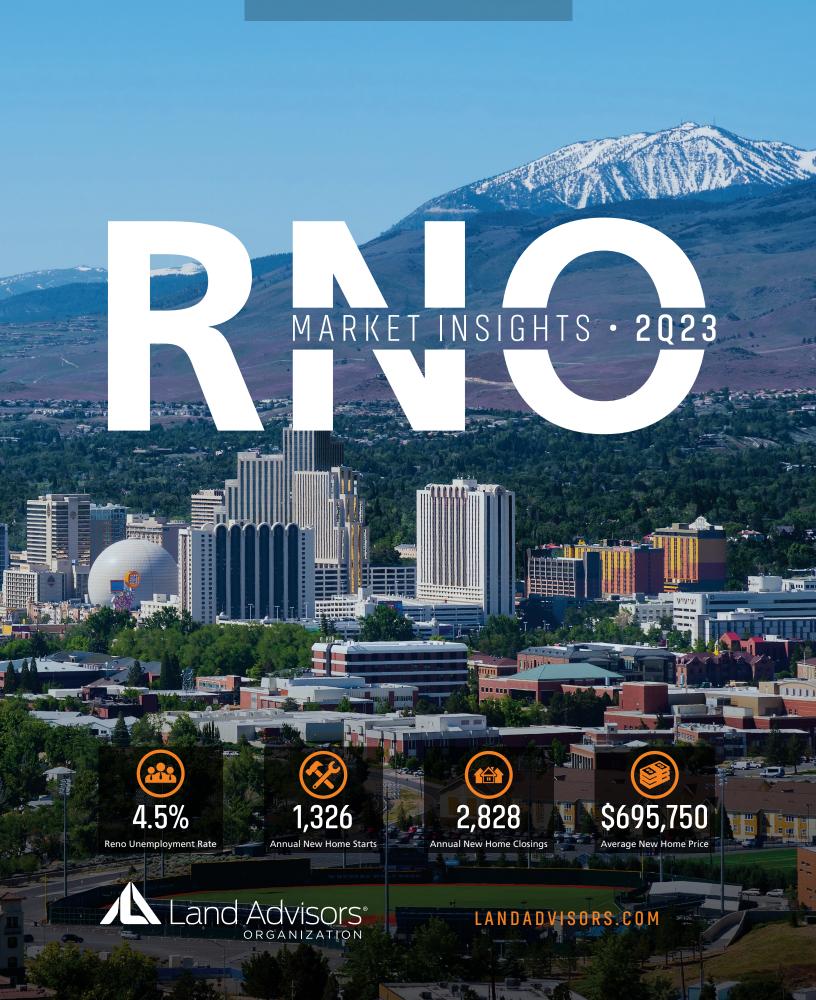

# **RENO** MARKET REPORT

### UNEMPLOYMENT RATE (unadjusted)

| RENO     |          |  |
|----------|----------|--|
| Jun 2022 | Jun 2023 |  |
| 3.6%     | 4.5%     |  |