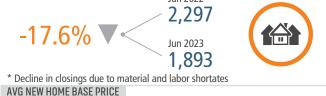

# **RENO** MARKET REPORT







### NEW HOUSING TRENDS<sup>1</sup>

# Single & Multi-Family Permits 7K 6K 4K 3K 2.4K 2.2K 3.1K 1.9K 2.6K 3.7K 2.9K 2.9K 2.9K 2.9K 2.1K 2.2K 2.ZK 2













### MLS RESALE STATISTICS<sup>2</sup> **CLOSED SALES YTD** MONTHS OF INVENTORY Jun 2022 Jun 2022 Jun 2023 3,101 2.373 1.5 Mo 0.8 Mo MEDIAN SALE PRICE DAYS ON MARKET Jun 2022 Jun 2023 Jun 2022 Jun 2023 \$580,000 \$570,000 14 Days 15 Days ▲ 1 Days





### **ECONOMIC TRENDS**<sup>3</sup>

### UNEMPLOYMENT RATE (unadjusted)

| RENO     |          |  |
|----------|----------|--|
| Jun 2022 | Jun 2023 |  |
| 3.6%     | 4.5%     |  |

### Jun 2022 Jun 2023 5.6% 5.7% ▲ 0.1%



### TOTAL NONFARM EMPLOYMENT (in thousands)

▲ 0.9%

| RENO     |          |
|----------|----------|
| Jun 2022 | Jun 2023 |
| 258.0    | 271.1    |

▲ 5.1%

Jun 2023 Jun 2022 1,454 1,548 ▲ 6.5%



**EMPLOYMENT CHANGE** 

| RENO                          |  |
|-------------------------------|--|
| Annualized Employment