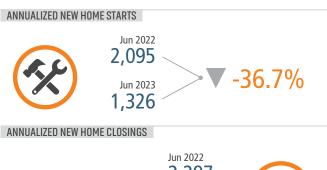

### NEW HOUSING TRENDS<sup>1</sup>

# Single & Multi-Family Permits 7K 6K 4K 3K 2.4K 2.2K 3.1K 1.9K 2.6K 3.7K 2.9K 2.9K 2.9K 2.9K 2.1K 2.2K 2.ZK 2