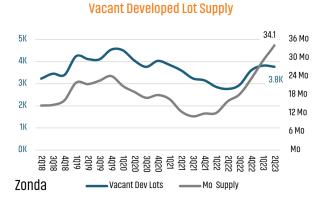

### NEW HOUSING TRENDS<sup>1</sup>

# Single & Multi-Family Permits 7K 6K 4K 3K 2.4K 2.2K 3.1K 1.9K 2.6K 3.7K 2.9K 2.9K 2.9K 2.9K 2.1K 2.2K 2.ZK 2