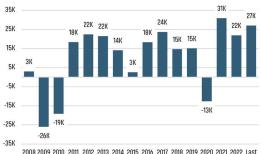

### **NEW HOUSING TRENDS<sup>1</sup>**

MLS RESALE STATISTICS<sup>2</sup>

#### MULTIFAMILY STATISTICS

Land Adv

 2008 2009 2010
 2011
 2012
 2013
 2014
 2015
 2016
 2017
 2018
 2019
 2022
 Last

 Bureau of Labor Statistics average Y0Y monthly employment change.
 12 Mo
 12 Mo
 12 Mo