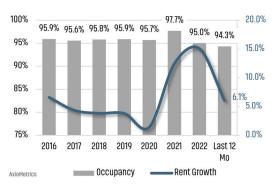

#### MULTIFAMILY STATISTICS

Land Adv

 2008 2009 2010
 2011
 2012
 2013
 2014
 2015
 2016
 2017
 2018
 2019
 2022
 Last

 Bureau of Labor Statistics average Y0Y monthly employment change.
 12 Mo
 12 Mo
 12 Mo

#### Occupancy & Rent Growth

Sources: (3) Bureau of Labor Statistics \*Seasonally Adjusted