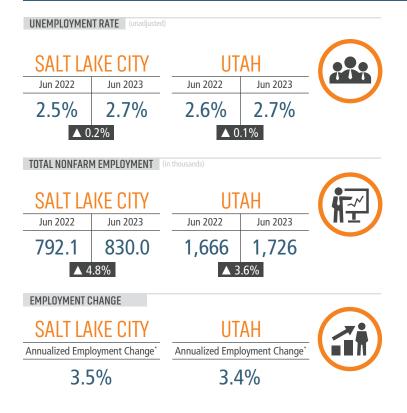

# **UTAH** MARKET REPORT

## MARKETINSIGHTS 2023



......







and Advisors

H

LANDADVISORS.COM



UTAH MARKET REPORT **2023** 



### **NEW HOUSING TRENDS<sup>1</sup>**





MLS RESALE STATISTICS<sup>2</sup>





#### **ECONOMIC TRENDS<sup>3</sup>**







#### MULTIFAMILY STATISTICS





Land Adv







 2008 2009 2010
 2011
 2012
 2013
 2014
 2015
 2016
 2017
 2018
 2019
 2022
 Last

 Bureau of Labor Statistics average Y0Y monthly employment change.
 12 Mo
 12 Mo
 12 Mo

**US Inflation Rate** 



#### Occupancy & Rent Growth



Sources: (3) Bureau of Labor Statistics \*Seasonally Adjusted

## THE NATION'S LEADING LAND BROKERAGE & ADVISORY FIRM





85+ Specialized Advisors



45+ Staff Professionals



SCOTTSDALE, AZ CASA GRANDE, AZ PRESCOTT, AZ TUCSON, AZ IRVINE, CA BAY AREA, CA PASADENA, CA ROSEVILLE, CA SAN DIEGO, CA SANTA BARBARA, CA VALENCIA, CA LODI, CA JACKSONVILLE, FL ORLANDO, FL TAMPA, FL ATLANTA, GA BOISE, ID KANSAS CITY, KS/MO CHARLOTTE, NC LAS VEGAS, NV RENO, NV GREENVILLE, SC NASHVILLE, TN AUSTIN, TX DALLAS-FORT WORTH, T