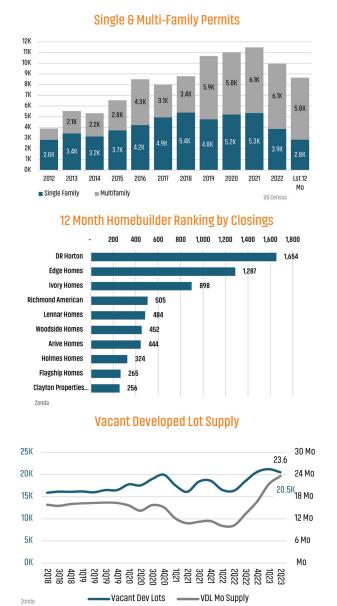

# **UTAH** MARKET REPORT

## MARKETINSIGHTS 2023



......







and Advisors

H

LANDADVISORS.COM



UTAH MARKET REPORT **2023** 



### **NEW HOUSING TRENDS<sup>1</sup>**





MLS RESALE STATISTICS<sup>2</sup>





#### **ECONOMIC TRENDS<sup>3</sup>**







#### MULTIFAMILY STATISTICS





Land Adv







 2008 2009 2010
 2011
 2012
 2013
 2014
 2015
 2016
 2017
 2018
 2019
 2022
 Last

 Bureau of Labor Statistics average Y0Y monthly employment change.
 12 Mo
 12 Mo
 12 Mo

**US Inflation Rate** 



#### Occupancy & Rent Growth



Sources: (3) Bureau of Labor Statistics \*Seasonally Adjusted

## THE NATION'S LEADING LAND BROKERAGE & ADVISORY FIRM





85+ Specialized Advisors



45+ Staff Professionals



SCOTTSDALE, AZ CASA GRANDE, AZ PRESCOTT, AZ TUCSON, AZ IRVINE, CA BAY AREA, CA PASADENA, CA ROSEVILLE, CA SAN DIEGO, CA SANTA BARBARA, CA VALENCIA, CA LODI, CA JACKSONVILLE, FL ORLANDO, FL TAMPA, FL ATLANTA, GA BOISE, ID KANSAS CITY, KS/MO CHARLOTTE, NC LA