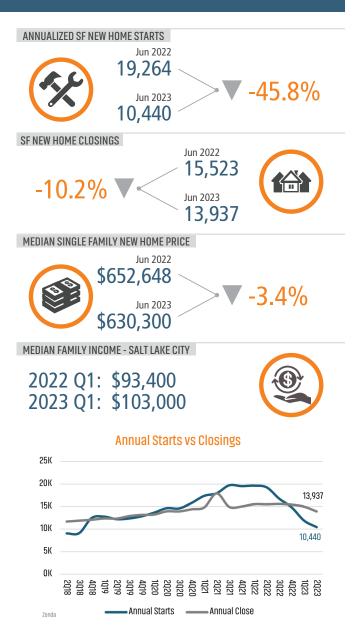

# **UTAH** MARKET REPORT

## MARKETINSIGHTS 2023



......







and Advisors

H

LANDADVISORS.COM



UTAH MARKET REPORT **2023** 



### **NEW HOUSING TRENDS<sup>1</sup>**





MLS RESALE STATISTICS<sup>2</sup>





#### **ECONOMIC TRENDS<sup>3</sup>**







#### MULTIFAMILY STATISTICS





Land Adv







 2008 2009 2010
 2011
 2012
 2013
 2014
 2015
 2016
 2017
 2018
 2019
 2022
 Last

 Bureau of Labor Statistics average Y0Y monthly employment change.
 12 Mo
 12 Mo
 12 Mo

**US Inflation Rate** 



#### Occupancy & Rent Growth



Sources: (3) Bureau of Labor Statistics \*Seasonally Adjusted

## THE NATION'S LEADING LAND BROKERAGE & ADVISORY FIRM





85+ Specialized Advisors



45+ Staff Professionals



SCOTTSDALE, AZ CASA GRANDE, AZ PRESCOTT, AZ TUCSON, AZ IRVINE, CA BAY AREA, CA PASADENA, CA ROSEVILLE, CA SAN DIEGO, CA SANTA BARBARA, CA VALENCIA, CA LODI, CA JACKSONVILLE, FL ORLANDO, FL TAMPA, FL ATLANTA, GA BOISE, ID KANSAS CITY, KS/MO CHARLOTTE, NC LAS