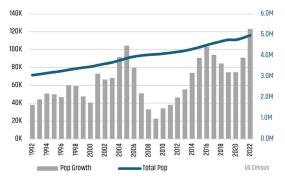

# TAMPA MARKET REPORT









2023



LANDADVISORS.COM



TAMPA MARKET REPORT 2023



-22.9%

-2.5%

14,456

11,536

ANNUALIZED SF NEW HOME STARTS

ANNUALIZED SF NEW HOME CLOSINGS

9.3%

AVERAGE NEW HOME PRICE

20K

15K

10K

5K

OK

Zonda

3Q18 2Q18 Jun 2022

Jun 2023

Jun 2022 \$504,624

Jun 2023

**Annual Starts vs Closings** 

Annual Starts Annual Close

\$491,992

Jun 2022

Jun 2023 **14,456** 

13,222

14,959

11,536

## **NEW HOUSING TRENDS<sup>1</sup>**



### MLS RESALE STATISTICS - TAMPA MSA SINGLE FAMILY HOMES<sup>2</sup>





# **ECONOMIC TRENDS<sup>3</sup>**



#### 30 Year Fixed Mortgage Rate



#### MULTIFAMILY STATISTICS



Population Growth & Total Population

Land Adv



#### **Change in Employment**



 2008 2009 2010
 2011
 2012
 2013
 2014
 2015
 2016
 2017
 2018
 2019
 2022
 Last

 Bureau of Labor Statistics average Y0Y monthly employment change.
 12 Mo

#### **US Inflation Rate**



#### Occupancy & Rent Growth



Sources: (3) Bureau of Labor Statistics \*Seasonally Adjusted

# THE NATION'S LEADING LAND BROKERAGE & ADVISORY FIRM





85+ Specialized Advisors



45+ Staff Professionals



SCOTTSDALE, AZ CASA GRANDE, AZ PRESCOTT, AZ TUCSON, AZ IRVINE, CA BAY AREA, CA PASADENA, CA ROSEVILLE, CA SAN DIEGO, CA SANTA BARBARA, CA VALENCIA, CA LODI, CA JACKSONVILLE, FL ORLANDO, FL TAMPA, FL ATLANTA, GA BOISE, ID KANSAS CITY, KS/MO CHARLOTTE, NC LAS VEGAS, NV RENO, NV GREENVILLE, SC NASHVILLE, TN AUSTIN, TX DALLAS-FORT WORTH, TX HOUSTON, TX SALT LAKE CITY, U