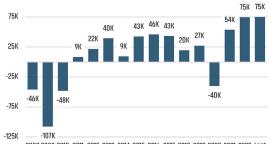

#### **Change in Employment**

 2008 2009 2010
 2011
 2012
 2013
 2014
 2015
 2016
 2017
 2018
 2019
 2022
 Last

 Bureau of Labor Statistics average Y0Y monthly employment change.
 12 Mo