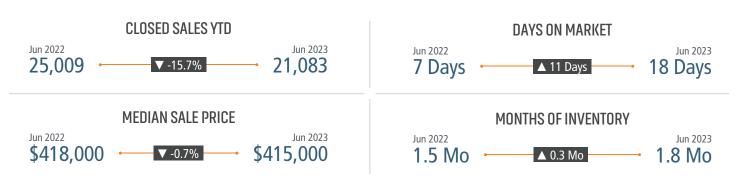

# TAMPA MARKET REPORT









2023



LANDADVISORS.COM



TAMPA MARKET REPORT 2023



-22.9%

-2.5%

14,456

11,536

ANNUALIZED SF NEW HOME STARTS

ANNUALIZED SF NEW HOME CLOSINGS

9.3%

AVERAGE NEW HOME PRICE

20K

15K

10K

5K

OK

Zonda

3Q18 2Q18 Jun 2022

Jun 2023

Jun 2022 \$504,624

Jun 2023

**Annual Starts vs Closings** 

Annual Starts Annual Close

\$491,992

Jun 2022

Jun 2023 **14,456** 

13,222

14,959

11,536

## **NEW HOUSING TRENDS<sup>1</sup>**



### MLS RESALE STATISTICS - TAMPA MSA SINGLE FAMILY HOMES<sup>2</sup>





# **ECONOMIC TRENDS<sup>3</sup>**



#### 30 Year Fixed Mortgage Rate



#### MULTIFAMILY STATISTICS



Population Growth & Total Population

Land Adv



#### **Change in Employment**



 2008 2009 2010
 2011
 2012
 2013
 2014
 2015
 2016
 2017
 2018
 2019
 2022
 Last

 Bureau of Labor Statistics average Y0Y monthly employment change.
 12 Mo

#### **US Inflation Rate**



#### Occupancy & Rent Growth



Sources: (3) Bureau of Labor Statistics \*Seasonally Adjusted

# THE NATION'S LEADING LAND BROKERAGE & ADVISORY FIRM





85+ Specialized Advisors



45+ Staff Professionals



SCOTTSDALE, AZ CASA GRANDE, AZ PRESCOTT, AZ TUCSON, AZ IRVINE, CA BAY AREA, CA PASADENA, CA ROSEVILLE, CA SAN DIEGO, CA SANTA BARBARA, CA VALENCIA, CA LODI, CA JACKSONVILLE, FL ORLANDO, FL TAMPA, FL ATLANTA, GA B