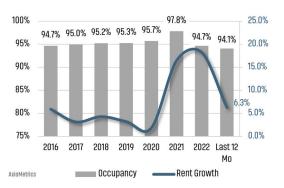

#### Occupancy & Rent Growth

Sources: (3) Bureau of Labor Statistics \*Seasonally Adjusted