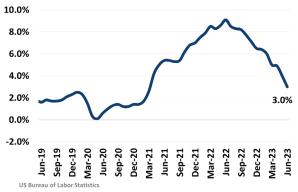

ANNUALIZED SF NEW HOME STARTS

ANNUALIZED SF NEW HOME CLOSINGS

9.3%

AVERAGE NEW HOME PRICE

20K

15K

10K

5K

OK

Zonda

3Q18 2Q18 Jun 2022

Jun 2023

Jun 2022 \$504,624

Jun 2023

**Annual Starts vs Closings** 

Annual Starts Annual Close

\$491,992

Jun 2022

Jun 2023 **14,456** 

13,222

14,959

11,536

## **NEW HOUSING TRENDS<sup>1</sup>**



### MLS RESALE STATISTICS - TAMPA MSA SINGLE FAMILY HOMES<sup>2</sup>





# **ECONOMIC TRENDS<sup>3</sup>**



#### 30 Year Fixed Mortgage Rate



#### MULTIFAMILY STATISTICS



Population Growth & Total Population

Land Adv



#### **Change in Employment**



 2008 2009 2010
 2011
 2012
 2013
 2014
 2015
 2016
 2017
 2018
 2019
 2022
 Last

 Bureau of Labor Statistics average Y0Y monthly employment change.
 12 Mo

#### **US Inflation Rate**



#### Occupancy & Rent Growth



Sources: (3) Bureau of Labor Statistics \*Seasonally Adjusted

# THE NATION'S LEADING LAND BROKERAGE & ADVISORY FIRM





85+ Specialized Advisors



45+ Staff Professionals



SCOTTSDALE, AZ CASA GRANDE, AZ PRESCOTT, AZ TUCSON, AZ IRVINE, CA BAY AREA, CA PASADENA, CA ROSEVILLE, CA SAN DIEGO, CA SANTA BARBARA, CA VALENCIA, CA LODI, CA JACKSONVILLE, FL ORLANDO, FL TAMPA, FL ATLANTA, GA BOISE, ID KANSAS CITY, KS/MO CHARLOTTE, NC LAS VEGAS, NV RENO, NV GREENVILLE, SC NASHVILLE, TN AUSTIN, TX DALLAS-FORT WORTH, TX HOUSTON, TX SALT LAKE CITY, UT BELLEVUE, WA <u>FUTURE OFFICES</u> ALBUQUERQUE, NM CHARLESTON, SC DENVER, CO COLORADO SPRINGS, CO RALEIGH-DURHAM, NC SAN ANTONIO, TX

Tampa Bay Market Advisor Nancy Surak, ALC, CCIM | nsurak@landadvisors.com Licensed Fl