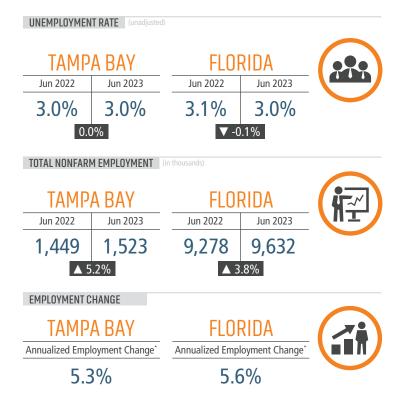

# **ECONOMIC TRENDS<sup>3</sup>**

#### **Change in Employment**

 2008 2009 2010
 2011
 2012
 2013
 2014
 2015
 2016
 2017
 2018
 2019
 2022
 Last

 Bureau of Labor Statistics average Y0Y monthly employment change.
 12 Mo