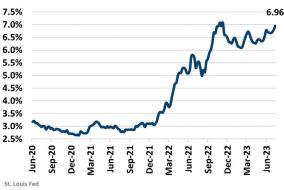

# TAMPA MARKET REPORT









2023



LANDADVISORS.COM



TAMPA MARKET REPORT 2023



-22.9%

-2.5%

14,456

11,536

ANNUALIZED SF NEW HOME STARTS

ANNUALIZED SF NEW HOME CLOSINGS

9.3%

AVERAGE NEW HOME PRICE

20K

15K

10K

5K

OK

Zonda

3Q18 2Q18 Jun 2022

Jun 2023

Jun 2022 \$504,624

Jun 2023

**Annual Starts vs Closings** 

Annual Starts Annual Close

\$491,992

Jun 2022

Jun 2023 **14,456** 

13,222

14,959

11,536

## **NEW HOUSING TRENDS<sup>1</sup>**



### MLS RESALE STATISTICS - TAMPA MSA SINGLE FAMILY HOMES<sup>2</sup>





# **ECONOMIC TRENDS<sup>3</sup>**



#### 30 Year Fixed Mortgage Rate



#### MULTIFAMILY STATISTICS



Population Growth & Total Population

Land Adv



#### **Change in Employment**



 2008 2009 2010
 2011
 2012
 2013
 2014
 2015
 2016
 2017
 2018
 2019
 2022
 Last

 Bureau of Labor Statistics average Y0Y monthly employment change.
 12 Mo

#### **US Inflation Rate**



#### Occupancy & Rent Growth



Sources: (3) Bureau of Labor Statistics \*Seasonally Adjusted

# THE NATION'S LEADING LAND BROKERAGE & ADVISORY FIRM





85+ Specialized Advisors



45+ Staff Professionals



SCOTTSDALE, AZ CASA GRANDE, AZ PRESCOTT, AZ TUCSON, AZ IRVINE, CA BAY AREA, CA PASADENA, CA ROSEVILLE, CA SAN DIEGO, CA SANTA BARBARA, CA VALENCIA, CA LODI, CA JACKSONVILLE, FL ORLANDO, FL TAMPA, FL ATLANTA, GA BOISE, ID KANSAS CITY, KS/MO CHARLOTTE, NC LAS VEGAS, NV RENO, NV GREENVILLE