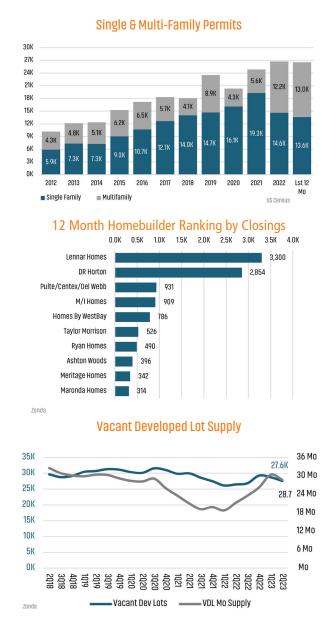

# TAMPA MARKET REPORT









2023



LANDADVISORS.COM



TAMPA MARKET REPORT 2023



-22.9%

-2.5%

14,456

11,536

ANNUALIZED SF NEW HOME STARTS

ANNUALIZED SF NEW HOME CLOSINGS

9.3%

AVERAGE NEW HOME PRICE

20K

15K

10K

5K

OK

Zonda

3Q18 2Q18 Jun 2022

Jun 2023

Jun 2022 \$504,624

Jun 2023

**Annual Starts vs Closings** 

Annual Starts Annual Close

\$491,992

Jun 2022

Jun 2023 **14,456** 

13,222

14,959

11,536

## **NEW HOUSING TRENDS<sup>1</sup>**



### MLS RESALE STATISTICS - TAMPA MSA SINGLE FAMILY HOMES<sup>2</sup>





# **ECONOMIC TRENDS<sup>3</sup>**



#### 30 Year Fixed Mortgage Rate



#### MULTIFAMILY STATISTICS



Population Growth & Total Population

Land Adv



#### **Change in Employment**



 2008 2009 2010
 2011
 2012
 2013
 2014
 2015
 2016
 2017
 2018
 2019
 2022
 Last

 Bureau of Labor Statistics average Y0Y monthly employment change.
 12 Mo

#### **US Inflation Rate**



#### Occupancy & Rent Growth



Sources: (3) Bureau of Labor Statistics \*Seasonally Adjusted

# THE NATION'S LEADING LAND BROKERAGE & ADVISORY FIRM





85+ Specialized Advisors



45+ Staff Professionals



SCOTTSDALE, AZ CASA GRANDE, AZ PRESCOTT, AZ TUCSON, AZ IRVINE, CA BAY AREA, CA PASADENA, CA ROSEVILLE, CA SAN DIEGO, CA SANTA BARBARA, CA V