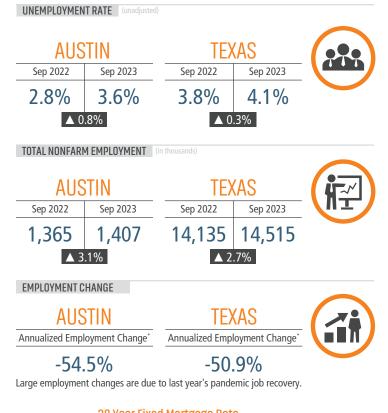

#### **ECONOMIC TRENDS<sup>3</sup>**

**30 Year Fixed Mortgage Rate** 9.0% 7.63% 8.0% 7.0% 6.0% 5.0% 4.0% 3.0% 2.0% 1.0% 0.0% Sep-23 20 Dec-20 Mar-21 Mar-22 Jun-22 Sep-22 Dec-22 Mar-23 Jun-23 Jun-21 Sep-21 Dec-21 Sep-St. Louis Fed