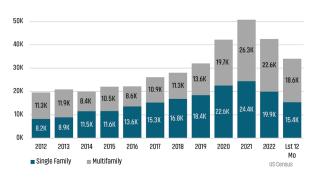

## **AUSTIN** MARKET REPORT



Land Advisors

LANDADVISORS.COM



AUSTIN MARKET REPORT **3023** 



#### **NEW HOUSING TRENDS<sup>1</sup>**

#### Single & Multi-Family Permits



#### 12 Month Homebuilder Ranking by Closings



Vacant Dev Lots \_\_\_\_\_ VDL Mo Supply

MLS RESALE STATISTICS - SINGLE FAMILY HOMES<sup>2</sup>





Zonda



#### **ECONOMIC TRENDS<sup>3</sup>**



**30 Year Fixed Mortgage Rate** 9.0% 7.63% 8.0% 7.0% 6.0% 5.0% 4.0% 3.0% 2.0% 1.0% 0.0% Sep-23 20 Dec-20 Mar-21 Mar-22 Jun-22 Sep-22 Dec-22 Mar-23 Jun-23 Jun-21 Sep-21 Dec-21 Sep-St. Louis Fed

MULTIFAMILY STATISTICS







Bureau of Labor Statistics, average YOY monthly employment change

#### **US Inflation Rate**



#### **Occupancy & Rent Growth**



# Land Adv

3.0M

2.5M

2.0M

1.5M

1.0M

0.5M

0 0M

Population Growth & Total Population

80K

### THE NATION'S LEADING LAND BROKERAGE & ADVISORY FIRM



30 Offices Across the Nation

85+ Specialized Advisors

45+ Staff Professionals



S