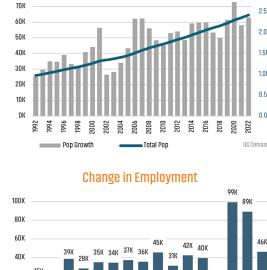

## **AUSTIN** MARKET REPORT



Land Advisors

LANDADVISORS.COM



AUSTIN MARKET REPORT **3023** 



#### **NEW HOUSING TRENDS<sup>1</sup>**

#### Single & Multi-Family Permits



#### 12 Month Homebuilder Ranking by Closings



Vacant Dev Lots \_\_\_\_\_ VDL Mo Supply

MLS RESALE STATISTICS - SINGLE FAMILY HOMES<sup>2</sup>





Zonda



#### **ECONOMIC TRENDS<sup>3</sup>**



**30 Year Fixed Mortgage Rate** 9.0% 7.63% 8.0% 7.0% 6.0% 5.0% 4.0% 3.0% 2.0% 1.0% 0.0% Sep-23 20 Dec-20 Mar-21 Mar-22 Jun-22 Sep-22 Dec-22 Mar-23 Jun-23 Jun-21 Sep-21 Dec-21 Sep-St. Louis Fed

MULTIFAMILY STATISTICS







Bureau of Labor Statistics, average YOY monthly employment change

#### **US Inflation Rate**



#### **Occupancy & Rent Growth**



# Land Adv

3.0M

2.5M

2.0M

1.5M

1.0M

0.5M

0 0M

Population Growth & Total Population

80K

### THE NATION'S LEADING LAND BROKERAGE & ADVISORY FIRM



30 Offices Across the Nation

85+ Specialized Advisors

45+ Staff Professionals



SCOTTSDALE, AZ CASA GRANDE, AZ PRESCOTT, AZ TUCSON, AZ IRVINE, CA BAY AREA, CA PASADENA, CA ROSEVILLE, CA SAN DIEGO, CA SANTA BARBARA, CA VALENCIA, CA LODI, CA JACKSONVILLE, FL ORLANDO, FL TAMPA, FL ATLANTA, GA BOISE, ID KANSAS CITY, KS/MO CHARLOTTE, NC LAS VEGAS, NV RENO, NV GREENVILLE, SC NASHVILLE, TN AUSTIN, TX DALLAS-FORT WORTH, TX HOUSTON, TX SALT LAKE CITY, UT BELLEVUE, WA <u>FUTURE OFFICES</u> ALBUQUERQUE, NM CHA