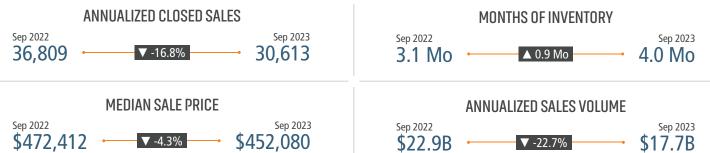

#### 12 Month Homebuilder Ranking by Closings

Vacant Dev Lots \_\_\_\_\_ VDL Mo Supply

MLS RESALE STATISTICS - SINGLE FAMILY HOMES<sup>2</sup>

Zonda