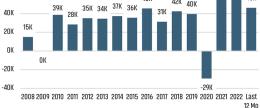

MULTIFAMILY STATISTICS

Bureau of Labor Statistics, average YOY monthly employment change