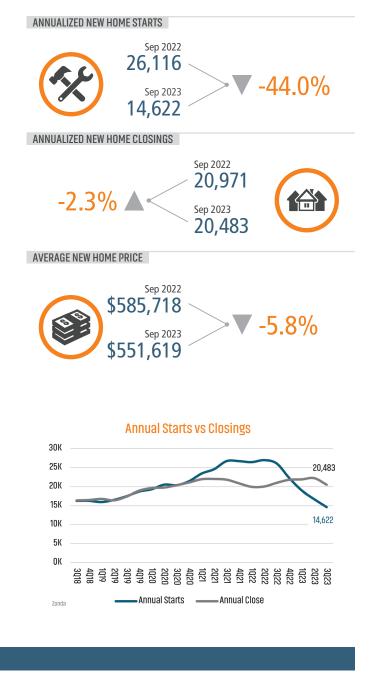

## **AUSTIN** MARKET REPORT



Land Advisors

LANDADVISORS.COM



AUSTIN MARKET REPORT **3023** 



#### **NEW HOUSING TRENDS<sup>1</sup>**

#### Single & Multi-Family Permits



#### 12 Month Homebuilder Ranking by Closings



Vacant Dev Lots \_\_\_\_\_ VDL Mo Supply

MLS RESALE STATISTICS - SINGLE FAMILY HOMES<sup>2</sup>





Zonda



#### **ECONOMIC TRENDS<sup>3</sup>**



**30 Year Fixed Mortgage Rate** 9.0% 7.63% 8.0% 7.0% 6.0% 5.0% 4.0% 3.0% 2.0% 1.0% 0.0% Sep-23 20 Dec-20 Mar-21 Mar-22 Jun-22 Sep-22 Dec-22 Mar-23 Jun-23 Jun-21 Sep-21 Dec-21 Sep-St. Louis Fed

MULTIFAMILY STATISTICS







Bureau of Labor Statistics, average YOY monthly employment change

#### **US Inflation Rate**



#### **Occupancy & Rent Growth**



# Land Adv

3.0M

2.5M

2.0M

1.5M

1.0M

0.5M

0 0M

Population Growth & Total Population

80K

### THE NATION'S LEADING LAND BROKERAGE & ADVISORY FIRM



30 Offices Across the Nation

85+ Specialized Advisors

45+ Staff Professionals



SCOTTSDALE, AZ CASA GRANDE, AZ PRESCOTT, AZ TUCSON, AZ IRVINE, CA BAY AREA, CA PASADENA, CA ROSEVILLE, CA SAN DIEGO, CA SANTA BARBARA, CA VALENCIA, CA