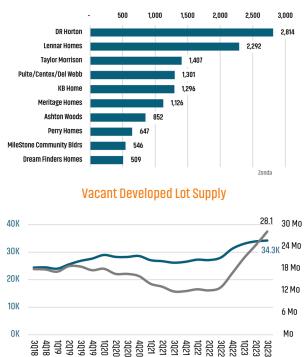

#### 12 Month Homebuilder Ranking by Closings

Vacant Dev Lots \_\_\_\_\_ VDL Mo Supply

MLS RESALE STATISTICS - SINGLE FAMILY HOMES<sup>2</sup>

Zonda