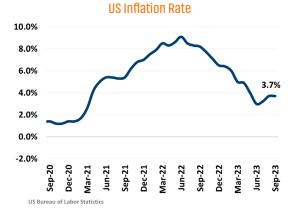

## **ECONOMIC TRENDS<sup>3</sup>**

Large employment changes are due to last year's pandemic job recovery.