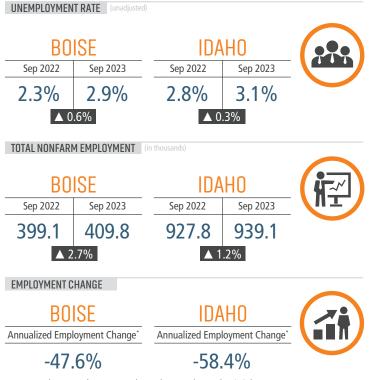

## **ECONOMIC TRENDS<sup>3</sup>**

Large employment changes are due to last year's pandemic job recovery.

#### **Change in Employment**

Bureau of Labor Statistics average YOY monthly employment change.