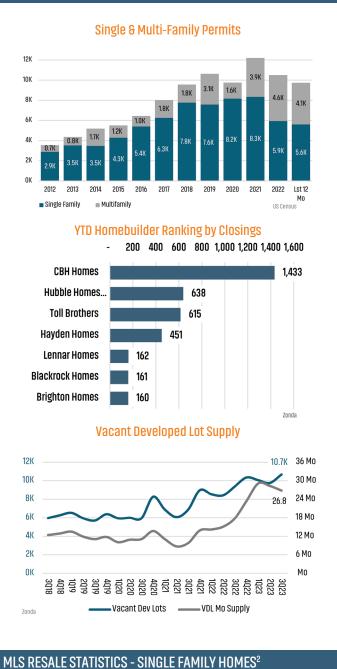

# **BOISE** MARKET REPORT





III.

Πī



Annual New Home Starts







LANDADVISORS.COM





## **NEW HOUSING TRENDS<sup>1</sup>**



# ANNUALIZED NEW HOME STARTS Sep 2022 6,328 -24.6% Sep 2023 4,774 ANNUALIZED NEW HOME CLOSINGS Sep 2022 6,400 -11.4% Sep 2023 5,668 AVERAGE NEW HOME PRICE Sep 2022 \$585,718 -5.8% Sep 2023 \$551,619 **Annual Starts vs Closings** 10K 8K 5,668 6К 4K 4,774 2K ОК 30223 20223 20223 20223 20222 20222 20222 20222 20222 20222 20222 20222 20222 20222 20222 20222 20222 20222 20222 20222 20222 20222 20222 20222 20222 20222 20222 20222 20222 20222 20222 20222 20222 20222 20222 20222 20222 20222 20222 20222 20222 20222 20222 20222 20222 20222 20222 20222 20222 20222 20222 20222 20222 20222 20222 20222 20222 20222 20222 20222 20222 20222 20222 20222 20222 20222 20222 20222 20222 20222 20222 20222 20222 20222 20222 20222 20222 20222 20222 20222 20222 20222 20222 20222 20222 20222 20222 20222 20222 2022