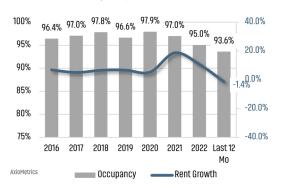

#### **Occupancy & Rent Growth**

Sources: (3) Bureau of Labor Statistics \*Seasonally Adjusted