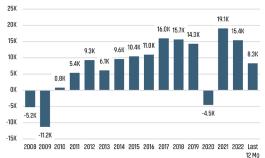

## **ECONOMIC TRENDS<sup>3</sup>**

Large employment changes are due to last year's pandemic job recovery.

#### **Change in Employment**

Bureau of Labor Statistics average YOY monthly employment change.