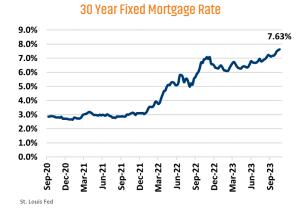

## **ECONOMIC TRENDS<sup>3</sup>**

Large employment changes are due to last year's pandemic job recovery.