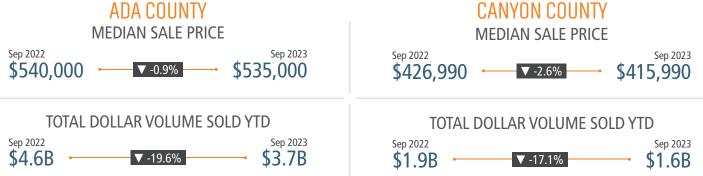

# ANNUALIZED NEW HOME STARTS Sep 2022 6,328 -24.6% Sep 2023 4,774 ANNUALIZED NEW HOME CLOSINGS Sep 2022 6,400 -11.4% Sep 2023 5,668 AVERAGE NEW HOME PRICE Sep 2022 \$585,718 -5.8% Sep 2023 \$551,619 **Annual Starts vs Closings** 10K 8K 5,668 6К 4K 4,774 2K ОК 30223 20223 20223 20223 20222 20222 20222 20222 20222 20222 20222 20222 20222 20222 20222 20222 20222 20222 20222 20222 20222 20222 20222 20222 20222 20222 20222 20222 20222 20222 20222 20222 20222 20222 20222 20222 20222 20222 20222 20222 20222 20222 20222 20222 20222 20222 20222 20222 20222 20222 20222 20222 20222 20222 20222 20222 20222 20222 20222 20222 20222 20222 20222 20222 20222 20222 20222 20222 20222 20222 20222 20222 20222 20222 20222 20222 20222 20222 20222 20222 20222 20222 20222 20222 20222 20222 20222 20222 20222 20222 20222 20222 20222 20222 20222 20222 20222 20222 20222 20222 20222 20222 20222 20222 20222 20222 20222 20222 20222 20222 20222 20222 20222 20222 20222 20222 20222 20222 20222 20222 20222 20222 20222 20222 20222 20222 20222 20222 20222 20222 20222 20222 20222 20222 20222 20222 20222 20222 20222 20222 20222 20222 20222 20222 20222 20222 20222 20222 20222 20222 20222 20222 20222 20222 20222 20222 20222 20222 20222 20222 20222 20222 20222 20222 20222 20222 20222 20222 20222 20222 20222 20222 20222 20222 20222 20222 20222 20222 20222 20222 20222 20222 20222 20222 20222 20222 20222 20222 20222 20222 20222 20222 20222 20222 20222 20222 20222 20222 20222 20222 20222 20222 20222 20222 20222 20222 20222 20222 20222 20222 20222 20222 20222 20222 20222 20222 20222 20222 20222 20222 20222 20222 20222 20222 20222 20222 20222 20222 20222 20222 20222 20222 20222 20222 20222 20222 20222 20222 20222 20222 20222 20222 20222 20222 20222 20222 20222 20222 20222 20222 20222 20222 20222 20222 20222 2022 20222 20222 20222 20222 20222 20222 20222 20222 20222 20222 20222 20222 20222 20222 20222 20222 20222 20222 20222 20222 20222 20222 20222 20222 20222 20222 20222 20222 20222 20222 20222 20222 20222 20222 20222 20222 20222 20222 20222 20222 20222 20222 20222 20222 20222 20222 20222 20222 20222 20222 20222 20222 20222 20222 20222 20222 20222 20222 20222 20222 20222 20222 20222 20222 20222 20222 20222 20222 20222 20222 20222 20222 20222 20222 20222 20222 20222 20222 20222 20222 20222 20222 20222 20222 20222 2 Annual Starts \_\_\_\_\_ Annual Close Zonda **CANYON COUNTY**