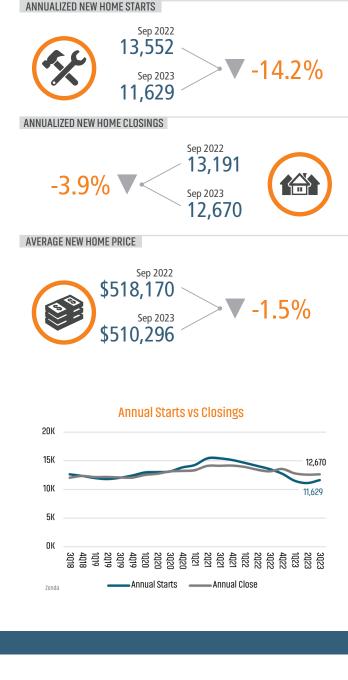

# MARKET INSIGHTS • 3Q23

11,629

Land Advisors

LANDADVISORS.COM

CHARLOTTE MARKET REPORT **3023** 

#### **NEW HOUSING TRENDS<sup>1</sup>**