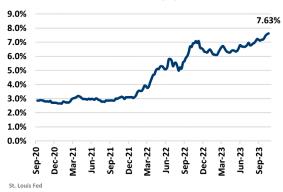

#### **Occupancy & Rent Growth**

Sources: (3) Bureau of Labor Statistics \*Seasonally Adjusted