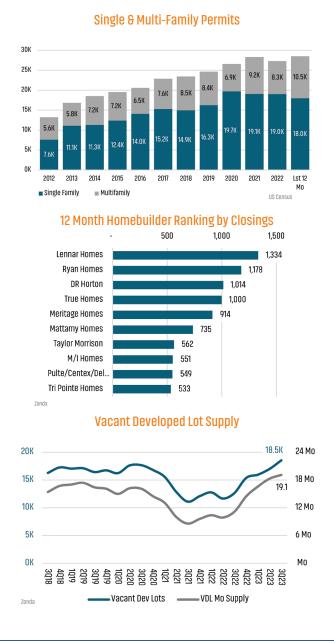

## **CHARLOTTE** MARKET REPORT

# MARKET INSIGHTS • 3Q23



11,629





Land Advisors

LANDADVISORS.COM



CHARLOTTE MARKET REPORT **3023** 



#### **NEW HOUSING TRENDS<sup>1</sup>**

















#### **MULTIFAMILY STATISTICS**





Land Adv



#### **Change in Employment**



of Labor Statistics average YOY monthly employment 12 Mo





#### **Occupancy & Rent Growth**



Sources: (3) Bureau of Labor Statistics \*Seasonally Adjusted

### THE NATION'S LEADING LAND BROKERAGE & ADVISORY FIRM



30 Offices Across the Nation

85+ Specialized Advisors



45+ Staff Professionals



SCOTTSDALE, AZ CASA GRANDE, AZ PRESCOTT, AZ TUCSON, AZ IRVINE, CA BAY AREA, CA PASADENA, CA ROSEVILLE, CA SAN DIEGO, CA SANTA BARBARA, CA VALENCIA, CA LODI, CA JACKSONVILLE, FL ORLANDO, FL TAMPA, FL ATLANTA, GA BOISE, ID KANSAS CITY, KS/MO CHARLOTTE, NC LAS VEGAS, NV RENO, NV GREENVILLE, SC NASHVILLE, TN AUSTIN, TX DALLAS-FORT WORTH, TX HOUSTON, TX SALT LAKE CITY, UT BELLEVUE, WA <u>FUTURE OFFI