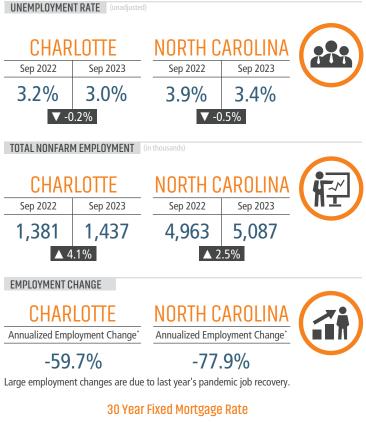

#### **Change in Employment**

of Labor Statistics average YOY monthly employment 12 Mo