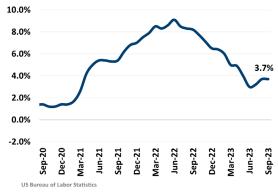

#### **Change in Employment**

of Labor Statistics average YOY monthly employment 12 Mo