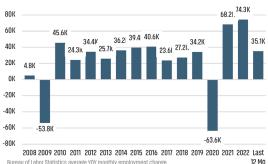

#### **Change in Employment**

of Labor Statistics average YOY monthly employment 12 Mo