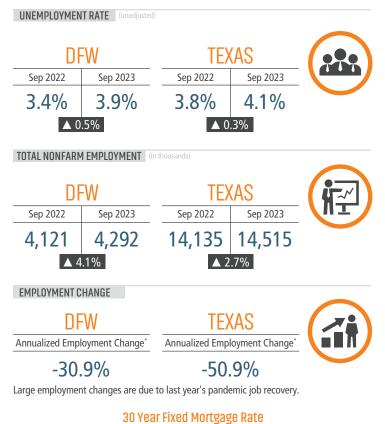

# DALLAS/FORT WORTH MARKET REPORT











LANDADVISORS.COM

INSIGHTS · 3023

1111



DALLAS/FT WORTH MARKET REPORT **3023** 



## **NEW HOUSING TRENDS<sup>1</sup>**



#### MLS RESALE STATISTICS<sup>2</sup>





# Single & Multi-Family Permits





## **ECONOMIC TRENDS<sup>3</sup>**





### **MULTIFAMILY STATISTICS**





**Population Growth & Total Population** 



**Change in Employment** 



2008 2009 2010 2011 2012 2013 2014 2015 2016 2017 2018 2019 2020 2021 2022 Last Bureau

**US Inflation Rate** 



### **Occupancy & Rent Growth**



# THE NATION'S LEADING LAND BROKERAGE & ADVISORY FIRM



30 Offices Across the Nation

(ii**t**ii)

85+ Specialized Advisors



45+ Staff Professionals



SCOTTSDALE, AZ CASA GRANDE, AZ PRESCOTT, AZ TUCSON, AZ IRVINE, CA BAY AREA, CA PASADENA, CA ROSEVILLE, CA SAN DIEGO, CA SANTA BARBARA, CA VALENCIA, CA LODI, CA JACKSONVILLE, FL ORLANDO, FL TAMPA, FL ATLANTA, GA BOISE, ID KANSAS CITY, KS/MO CHARLOTTE, NC LAS VEGAS, NV RENO, NV GREENVILLE, SC NASHVILLE, TN AUSTIN, TX DALLAS-FORT WORTH, TX HOUSTON, TX SALT LAKE CITY, UT BELLEVUE, WA