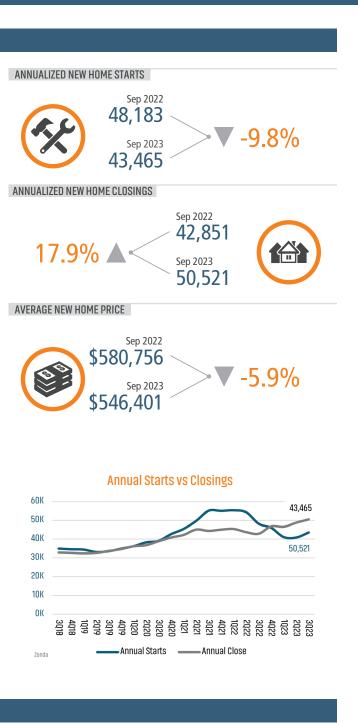

# DALLAS/FORT WORTH MARKET REPORT











LANDADVISORS.COM

INSIGHTS · 3023

1111



DALLAS/FT WORTH MARKET REPORT **3023** 



## **NEW HOUSING TRENDS<sup>1</sup>**



#### MLS RESALE STATISTICS<sup>2</sup>





# Single & Multi-Family Permits





## **ECONOMIC TRENDS<sup>3</sup>**





### **MULTIFAMILY STATISTICS**





**Population Growth & Total Population** 



**Change in Employment** 



2008 2009 2010 2011 2012 2013 2014 2015 2016 2017 2018 2019 2020 2021 2022 Last Bureau

**US Inflation Rate** 



### **Occupancy & Rent Growth**



# THE NATION'S LEADING LAND BROKERAGE & ADVISORY FIRM



30 Offices Across the Nation

(ii**t**ii)

85+ Specialized Advisors



45+ Staff Professionals



SCOTTSDALE, AZ CASA GRANDE, AZ PRESCOTT, AZ TUCSON, AZ IRVINE, CA BAY AREA, CA PASADENA, CA ROSEVILLE, CA SAN DIEGO, CA SANTA BARBARA, CA VALENCIA, CA LODI, CA JACKSONVILLE, FL ORLANDO, FL TAMPA, FL ATLANTA, GA BOISE, ID KANSAS CITY, KS/MO CHARLOTTE, NC LAS VEGAS, NV RENO, NV GREENVILLE, SC NASHVILLE, TN A