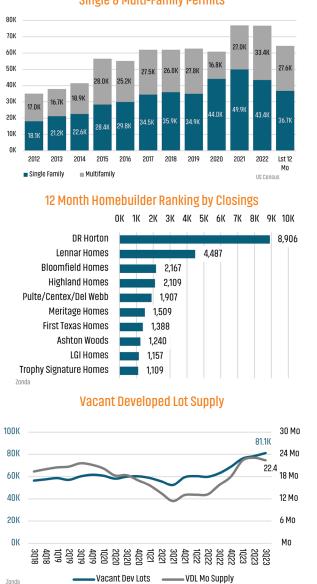

# DALLAS/FORT WORTH MARKET REPORT











LANDADVISORS.COM

INSIGHTS · 3023

1111



DALLAS/FT WORTH MARKET REPORT **3023** 



## **NEW HOUSING TRENDS<sup>1</sup>**



#### MLS RESALE STATISTICS<sup>2</sup>





# Single & Multi-Family Permits





## **ECONOMIC TRENDS<sup>3</sup>**





### **MULTIFAMILY STATISTICS**





**Population Growth & Total Population** 



**Change in Employment** 



2008 2009 2010 2011 2012 2013 2014 2015 2016 2017 2018 2019 2020 2021 2022 Last Bureau

**US Inflation Rate** 



### **Occupancy & Rent Growth**



# THE NATION'S LEADING LAND BROKERAGE & ADVISORY FIRM



30 Offices Across the Nation

(ii**t**ii)

85+ Specialized Advisors



45+ Staff Professionals



SCOTTSDALE, AZ CASA GRANDE, AZ PRESCOTT, AZ TUCSON, AZ IRVINE, CA BAY AREA, CA PASADENA, CA ROSEVILLE, CA SAN DIEGO, CA SANTA BARBARA, CA VALENCIA, CA LODI, CA JACKSONVILLE, FL ORLANDO, FL TAMPA, FL ATLANTA, GA BOISE, ID KANSAS CITY, KS/MO CHARLOTTE, NC LAS VEGAS