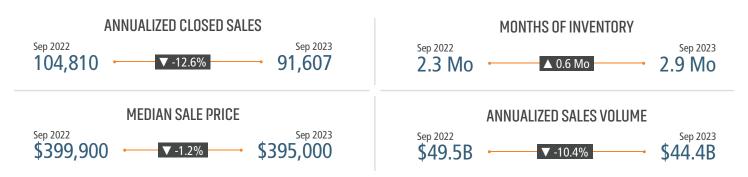

# DALLAS/FORT WORTH MARKET REPORT











LANDADVISORS.COM

INSIGHTS · 3023

1111



DALLAS/FT WORTH MARKET REPORT **3023** 



## **NEW HOUSING TRENDS<sup>1</sup>**



#### MLS RESALE STATISTICS<sup>2</sup>





# Single & Multi-Family Permits





## **ECONOMIC TRENDS<sup>3</sup>**





### **MULTIFAMILY STATISTICS**





**Population Growth & Total Population** 



**Change in Employment** 



2008 2009 2010 2011 2012 2013 2014 2015 2016 2017 2018 2019 2020 2021 2022 Last Bureau

**US Inflation Rate** 



### **Occupancy & Rent Growth**



# THE NATION'S LEADING LAND BROKERAGE & ADVISORY FIRM



30 Offices Across the Nation

(ii**t**ii)

85+ Specialized Advisors



45+ Staff Professionals



SCOTTSDALE, AZ CASA GRANDE, AZ PRESCOTT, AZ TUCSON, AZ IRVINE, CA BAY AREA, CA PASADENA, CA ROSEVILLE, CA SAN DIEGO, CA SANTA BARBARA, CA VALENCIA, CA LODI, CA JACKSONVILLE, FL ORLANDO, FL TAMPA, FL ATLANTA, GA BOISE, ID KANSAS CITY, KS/MO CHARLOTTE, NC LAS VEGAS, NV RENO, NV GREENVILLE, SC NASHVILLE, TN