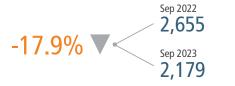

# HUNTSVILLE MARKET REPORT







## NEW HOUSING TRENDS<sup>1</sup>



#### **Annual Single Family Permits vs Closings**



## **Multifamily Absorption & Deliveries**



#### SF NEW HOME PERMITS YTD



#### SF NEW HOME CLOSINGS ANNUAL





#### MEDIAN SINGLE FAMILY NEW HOME PRICE



#### Multifamily Occupancy & Rent Growth



## MLS RESALE STATISTICS<sup>2</sup>

#### ANNUALIZED CLOSED SALES

Sep 2022 **9,082** 

▼ -22.2%

Sep 2023 **7.069**  SF DAYS ON MARKET

▲ 15 Days

Sep 2023 **Days** 

#### SF MEDIAN SALE PRICE

Sep 2022

\$332,300

▼ -2.0%

Sep 2023

\$325,700

#### MONTHS OF INVENTORY

Sep 2022 2.0 Mo

Sep 2022

14 Days



Sep 2023 **2.9 Mo** 





## **ECONOMIC TRENDS**<sup>3</sup>

#### UNEMPLOYMENT RATE (unadjusted)

| HUNTSVILLE |          |
|------------|----------|
| Sep 2022   | Sep 2023 |
| 2.0%       | 2.0%     |
| 0.0%       |          |

# ALABAMA Sep 2022 Sep 2023

2.8% 2.2%



#### TOTAL NONFARM EMPLOYMENT (in thousands)

HIINTSVILLE

| HONTOVILLE    |          |
|---------------|----------|
| Sep 20