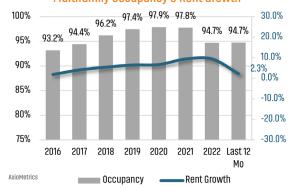

# HUNTSVILLE MARKET REPORT







## NEW HOUSING TRENDS<sup>1</sup>



#### **Annual Single Family Permits vs Closings**



## **Multifamily Absorption & Deliveries**



#### SF NEW HOME PERMITS YTD



#### SF NEW HOME CLOSINGS ANNUAL





#### MEDIAN SINGLE FAMILY NEW HOME PRICE



#### Multifamily Occupancy & Rent Growth



## MLS RESALE STATISTICS<sup>2</sup>

#### ANNUALIZED CLOSED SALES

Sep 2022 **9,082** 

▼ -22.2%

Sep 2023 **7.069**  SF DAYS ON MARKET

▲ 15 Days

Sep 2023 **Days** 

#### SF MEDIAN SALE PRICE

Sep 2022

\$332,300

▼ -2.0%

Sep 2023

\$325,700

#### MONTHS OF INVENTORY

Sep 2022 2.0 Mo

Sep 2022

14 Days



Sep 2023 **2.9 Mo** 





## **ECONOMIC TRENDS**<sup>3</sup>

#### UNEMPLOYMENT RATE (unadjusted)

| HUNTSVILLE |          |
|------------|----------|
| Sep 2022   | Sep 2023 |
| 2.0%       | 2.0%     |
| 0.0%       |          |

# ALABAMA Sep 2022 Sep 2023

2.8% 2.2%



#### TOTAL NONFARM EMPLOYMENT (in thousands)

HIINTSVILLE

| HONTOVILLE    |          |
|---------------|----------|
| Sep 2022      | Sep 2023 |
| 241.8         | 250.3    |
| <b>▲</b> 3.5% |          |

# ALABAMA