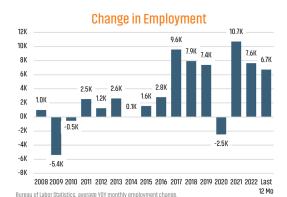

# EMPLOYMENT CHANGE

## HUNTSVILLE

Annualized Employment Change\*

ALABAMA

Annualized Employment Change\*

-16.0%

-60.2%

Large employment changes are due to last year's pandemic job recovery.