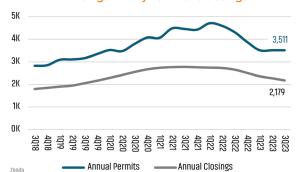

#### **Annual Single Family Permits vs Closings**

#### SF NEW HOME CLOSINGS ANNUAL