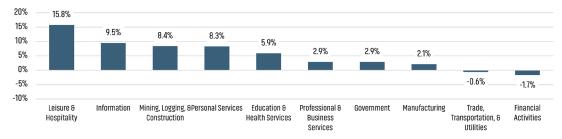

NDS**<sup>3</sup>

#### UNEMPLOYMENT RATE (unadjusted)

| HUNTSVILLE |          |
|------------|----------|
| Sep 2022   | Sep 2023 |
| 2.0%       | 2.0%     |
| 0.0%       |          |

# ALABAMA Sep 2022 Sep 2023

2.8% 2.2%



#### TOTAL NONFARM EMPLOYMENT (in thousands)

HIINTSVILLE

| HONTOVILLE    |          |
|---------------|----------|
| Sep 2022      | Sep 2023 |
| 241.8         | 250.3    |
| <b>▲</b> 3.5% |          |

# ALABAMA

| 3ep 2022 | Sep 2023 |
|----------|----------|
| 2,223    | 2,259    |



# EMPLOYMENT CHANGE

## HUNTSVILLE

Annualized Employment Change\*

ALABAMA

Annualized Employment Change\*

-16.0%

-60.2%

Large employment changes are due to last year's pandemic job recovery.

### Population Growth & Total Population





#### Change in Employment by Sector



#### 30 Year Fixed Mortgage Rate



#### **US Inflation Rate**



# THE NATION'S LEADING LAND BROKERAGE & ADVISORY FIRM









30 Offices Across the Nation

85+ Specialized Advisors

45+ Staff Professionals

\$15+ Billion in Sales Since 2017

SCOTTSDALE, AZ
CASA GRANDE, AZ
PRESCOTT, AZ
TUCSON, AZ
IRVINE, CA
BAY AREA, CA
PASADENA, CA
ROSEVILLE, CA
SAN DIEGO, CA
SANTA BARBARA, CA
VALENCIA, CA

LODI, CA

JACKSONVILLE, FL

ORLANDO, FL TAMPA, FL ATLANTA, GA
BOISE, ID
KANSAS CITY, KS/MO
CHARLOTTE, NC
LAS VEGAS, NV
RENO, NV
GREENVILLE, SC
NASHVILLE, TN
AUSTIN, TX
DALLAS-FORT WORTH, TX
HOUSTON, TX
SALT LAKE CITY, UT
BELLEVUE, WA

FUTURE OFFICES

ALBUQUERQUE, NM

CHARLESTON, SC

DENVER, CO

COLORADO SPRINGS, CO

RALEIGH-DURHAM, NC

SAN ANTONIO, TX

Nashville/Huntsville Market Team

Ashley Bisho