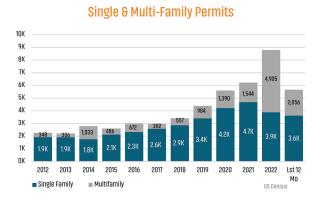

#### **Annual Single Family Permits vs Closings**

#### SF NEW HOME PERMITS YTD

#### SF NEW HOME CLOSINGS ANNUAL