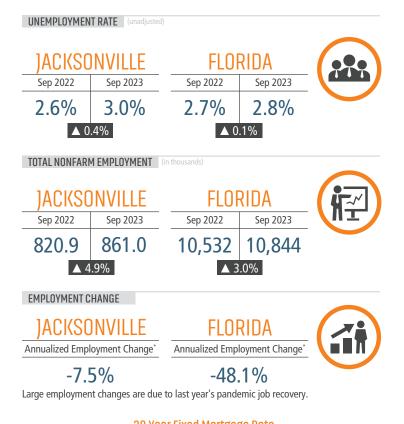

#### MULTIFAMILY STATISTICS

Land Ad

**Change in Employment** 

2008 2009 2010 2011 2012 2013 2014 2015 2016 2017 2018 2019 2020 2021 2022 Last 12 Mo Bureau of Labor Statistics, average Y0Y monthly employment change.