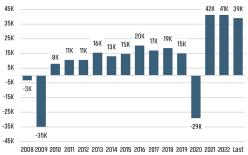

#### MULTIFAMILY STATISTICS

Land Ad

**Change in Employment** 

2008 2009 2010 2011 2012 2013 2014 2015 2016 2017 2018 2019 2020 2021 2022 Last 12 Mo Bureau of Labor Statistics, average Y0Y monthly employment change.