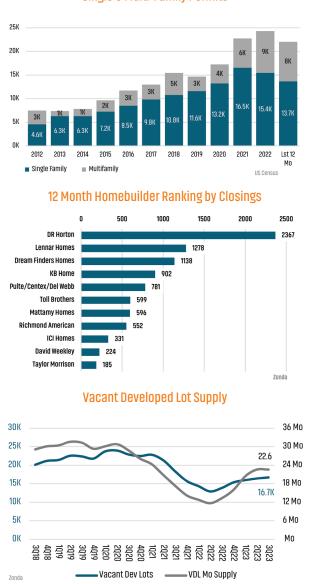

## JACKSONVILLE MARKET REPORT

# MARKET INSIGHTS - 3023





日間





Land Advisors®

LANDADVISORS.COM



JACKSONVILLE MARKET REPORT **3023** 



#### **NEW HOUSING TRENDS<sup>1</sup>**



#### Single & Multi-Family Permits



#### MLS RESALE STATISTICS - JACKSONVILLE MSA SINGLE FAMILY HOMES<sup>2</sup>











#### MULTIFAMILY STATISTICS





Land Ad



**Change in Employment** 



2008 2009 2010 2011 2012 2013 2014 2015 2016 2017 2018 2019 2020 2021 2022 Last 12 Mo Bureau of Labor Statistics, average Y0Y monthly employment change.

US Inflation Rate



#### Occupancy & Rent Growth



### THE NATION'S LEADING LAND BROKERAGE & ADVISORY FIRM



30 Offices Across the Nation

85+ Specialized Advisors

45+ Staff Professionals



SCOTTSDALE, AZ CASA GRANDE, AZ PRESCOTT, AZ TUCSON, AZ IRVINE, CA BAY AREA, CA PASADENA, CA ROSEVILLE, CA SAN DIEGO, CA SANTA BARBARA, CA VALENCIA, CA LODI, CA JACKSONVILLE, FL ORLANDO, FL TAMPA, FL ATLANTA, GA BOISE, ID KANSAS CITY, KS/MO CHARLOTTE