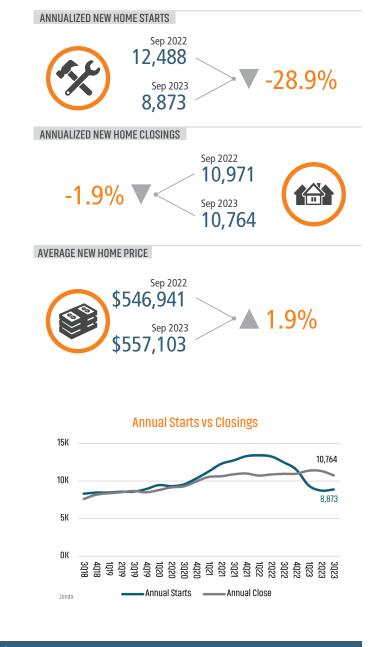

## JACKSONVILLE MARKET REPORT

# MARKET INSIGHTS - 3023





日間





Land Advisors®

LANDADVISORS.COM



JACKSONVILLE MARKET REPORT **3023** 



#### **NEW HOUSING TRENDS<sup>1</sup>**



#### Single & Multi-Family Permits



#### MLS RESALE STATISTICS - JACKSONVILLE MSA SINGLE FAMILY HOMES<sup>2</sup>











#### MULTIFAMILY STATISTICS





Land Ad



**Change in Employment** 



2008 2009 2010 2011 2012 2013 2014 2015 2016 2017 2018 2019 2020 2021 2022 Last 12 Mo Bureau of Labor Statistics, average Y0Y monthly employment change.

US Inflation Rate



#### Occupancy & Rent Growth



### THE NATION'S LEADING LAND BROKERAGE & ADVISORY FIRM



30 Offices Across the Nation

85+ Specialized Advisors

45+ Staff Professionals



SCOTTSDALE, AZ CASA GRANDE, AZ PRESCOTT, AZ TUCSON, AZ IRVINE, CA BAY AREA, CA PASADENA, CA ROSEVILLE, CA SAN DIEGO, CA SANTA BARBARA, CA VALENCIA, CA LODI, CA JACKSONVILLE, FL ORLANDO, FL TAMPA, FL ATLANTA, GA BOISE, ID KANSAS CITY, KS/MO CHARLOTTE, NC LAS VEGAS, NV RENO, NV GREENVILLE