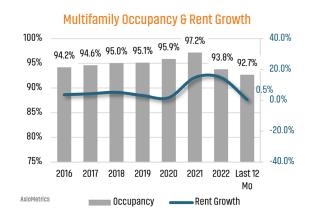

## **Annual Single Family Permits vs Closings**

 Annual Permits ——Annual Closings **Multifamily Absorption & Deliveries** 8,000 7,000 6,000 5,000 4,000 3,000 2,000 1,000 0 2016 2017 2018 2019 2020 2021 2022 Last 12 Мо AxioMetrics Absorption Deliveries