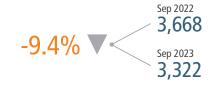

# KANSAS CITY MARKET REPORT MARKET INSIGHTS · 3Q23 \$527,531 Kansas City Unemployment Rate



LANDADVISORS.COM





# NEW HOUSING TRENDS<sup>1</sup>



## **Annual Single Family Permits vs Closings**



 Annual Permits ——Annual Closings **Multifamily Absorption & Deliveries** 8,000 7,000 6,000 5,000 4,000 3,000 2,000 1,000 0 2016 2017 2018 2019 2020 2021 2022 Last 12 Мо AxioMetrics Absorption Deliveries

# Sep 2022 6,271 Sep 2023 4,255

### NEW HOME CLOSINGS ANNUAL





### MEDIAN NEW HOME PRICE





# MLS RESALE STATISTICS - KANSAS CITY MSA SINGLE FAMILY HOMES<sup>2</sup>







# **ECONOMIC TRENDS**<sup>3</sup>

### UNEMPLOYMENT RATE (unadjusted)

KANSAS CITY Sep 2022 Sep 2023 2.3% | 2.7%

KANSAS Sep 2023 Sep 2022 2.9% | 2.8%

MISSOURI Sep 2022 Sep 2023 2.6% 2.9% ▲ 0.3%



▲ 0.4%

▼ -0.1%

### TOTAL NONFARM EMPLOYMENT (in thousands)

KANSAS CITY

Sep 2022 Sep 2023 1,124 1,146

Sep 2022 Sep 2023 1,461 1,479

Sep 2022 | Sep 2023 2,984 3,039

▲ 1.8%

# EMPLOYMENT CHANGE

# KANSAS CITY

**Annualized Employment** 

KANSAS **Annualized Employment** 

MISSOURI Annualized Employment

-8.3%

-52.6%

-37.6%

Large employment changes are due to last year's pandemic job recovery.

### Population Growth & Total Population





# **Change in Employment by Sector*