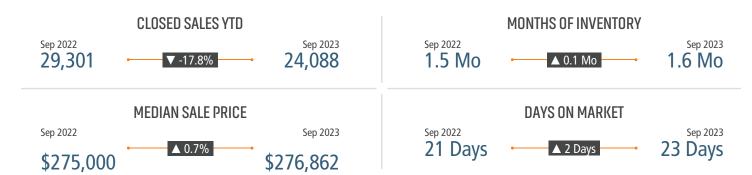

# KANSAS CITY MARKET REPORT MARKET INSIGHTS · 3Q23 \$527,531 Kansas City Unemployment Rate



LANDADVISORS.COM





# NEW HOUSING TRENDS<sup>1</sup>



## **Annual Single Family Permits vs Closings**



 Annual Permits ——Annual Closings **Multifamily Absorption & Deliveries** 8,000 7,000 6,000 5,000 4,000 3,000 2,000 1,000 0 2016 2017 2018 2019 2020 2021 2022 Last 12 Мо AxioMetrics Absorption Deliveries

# Sep 2022 6,271 Sep 2023 4,255

### NEW HOME CLOSINGS ANNUAL





### MEDIAN NEW HOME PRICE





# MLS RESALE STATISTICS - KANSAS CITY MSA SINGLE FAMILY HOMES<sup>2</sup>







# **ECONOMIC TRENDS**<sup>3</sup>

### UNEMPLOYMENT RATE (unadjusted)

KANSAS CITY Sep 2022 Sep 2023 2.3% | 2.7%

KANSAS Sep 2023 Sep 2022 2.9% | 2.8%

MISSOURI Sep 2022 Sep 2023 2.6% 2.9% ▲ 0.3%



▲ 0.4%

▼ -0.1%

### TOTAL NONFARM EMPLOYMENT (in thousands)

KANSAS CITY

Sep 2022 Sep 2023 1,124 1,146

Sep 2022 Sep 2023 1,461 1,479

Sep 2022 | Sep 2023 2,984 3,039

▲ 1.8%

# EMPLOYMENT CHANGE

# KANSAS CITY

**Annualized Employment** 

KANSAS **Annualized Employment** 

MISSOURI Annualized Employment

-8.3%

-52.6%

-37.6%

Large employment changes are due to last year's pandemic job recovery.

### Population Growth & Total Population





# **Change in Employment by Sector**



### 30 Year Fixed Mortgage Rate



### **US Inflation Rate**



# THE NATION'S LEADING LAND BROKERAGE & A