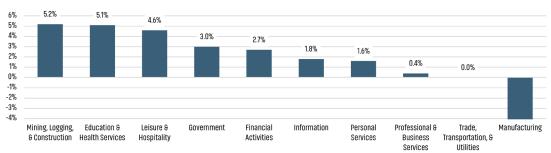

### MEDIAN NEW HOME PRICE





# MLS RESALE STATISTICS - KANSAS CITY MSA SINGLE FAMILY HOMES<sup>2</sup>







# **ECONOMIC TRENDS**<sup>3</sup>

### UNEMPLOYMENT RATE (unadjusted)

KANSAS CITY Sep 2022 Sep 2023 2.3% | 2.7%

KANSAS Sep 2023 Sep 2022 2.9% | 2.8%

MISSOURI Sep 2022 Sep 2023 2.6% 2.9% ▲ 0.3%



▲ 0.4%

▼ -0.1%

### TOTAL NONFARM EMPLOYMENT (in thousands)

KANSAS CITY

Sep 2022 Sep 2023 1,124 1,146

Sep 2022 Sep 2023 1,461 1,479

Sep 2022 | Sep 2023 2,984 3,039

▲ 1.8%

# EMPLOYMENT CHANGE

# KANSAS CITY

**Annualized Employment** 

KANSAS **Annualized Employment** 

MISSOURI Annualized Employment

-8.3%

-52.6%

-37.6%

Large employment changes are due to last year's pandemic job recovery.

### Population Growth & Total Population





# **Change in Employment by Sector**



### 30 Year Fixed Mortgage Rate



### **US Inflation Rate**



# THE NATION'S LEADING LAND BROKERAGE & ADVISORY FIRM









30 Offices Across the Nation

85+ Specialized Advisors

45+ Staff Professionals

\$15+ Billion in Sales Since 2017

SCOTTSDALE, AZ
CASA GRANDE, AZ
PRESCOTT, AZ
TUCSON, AZ
IRVINE, CA
BAY AREA, CA
PASADENA, CA

ROSEVILLE, CA SAN DIEGO, CA SANTA BARBARA, CA

SANTA BARBARA, CA Valencia, ca Lodi, ca

> ORLANDO, FL TAMPA, FL

JACKSONVILLE, FL

ATLANTA, GA
BOISE, ID
KANSAS CITY, KS/MO
CHARLOTTE, NC
LAS VEGAS, NV
RENO, NV
GREENVILLE, SC
NASHVILLE, TN
AUSTIN, TX
DALLAS-FORT WORTH, TX
HOUSTON, TX
SALT LAKE CITY, UT

BELLEVUE, WA

FUTURE OFFICES

ALBUQUERQUE, NM

CHARLESTON, SC

DENVER, CO

COLORADO SPRINGS, CO

RALEIGH-DURHAM, NC

SAN ANTONIO, TX

Kansas City Market Adviso