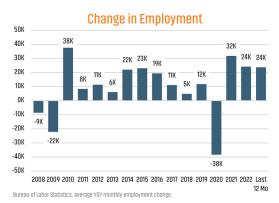

# EMPLOYMENT CHANGE

# KANSAS CITY

**Annualized Employment** 

KANSAS **Annualized Employment** 

MISSOURI Annualized Employment

-8.3%

-52.6%

-37.6%

Large employment changes are due to last year's pandemic job recovery.