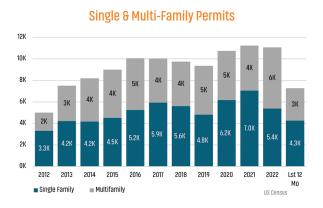

## **Annual Single Family Permits vs Closings**

 Annual Permits ——Annual Closings **Multifamily Absorption & Deliveries** 8,000 7,000 6,000 5,000 4,000 3,000 2,000 1,000 0 2016 2017 2018 2019 2020 2021 2022 Last 12 Мо AxioMetrics Absorption Deliveries