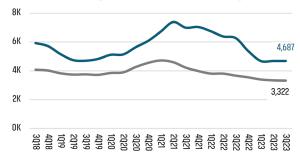

## **Annual Single Family Permits vs Closings**

 Annual Permits ——Annual Closings **Multifamily Absorption & Deliveries** 8,000 7,000 6,000 5,000 4,000 3,000 2,000 1,000 0 2016 2017 2018 2019 2020 2021 2022 Last 12 Мо AxioMetrics Absorption Deliveries