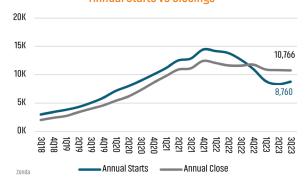

# LAS VEGAS MARKET REPORT







#### NEW HOUSING TRENDS<sup>1</sup>

#### Single & Multi-Family Permits



#### 12 Month Homebuilder Ranking by Closings



#### **Vacant Developed Lot Supply**



#### ANNUALIZED NEW HOME STARTS



#### ANNUALIZED NEW HOME CLOSINGS



#### AVERAGE NEW HOME PRICE



#### **Annual Starts vs Closings**



#### MLS RESALE STATISTICS - SINGLE FAMILY HOMES<sup>2</sup>

# ANNUALIZED CLOSED SALES Sep 2023 30,859

#### MEDIAN SF HOME SALE PRICE



# ACTIVE LISTINGS



#### MONTHS OF INVENTORY



53,574





#### **ECONOMIC TRENDS**<sup>3</sup>

#### UNEMPLOYMENT RATE (unadjusted)

| LAS VEGAS |          |
|-----------|----------|
| Sep 2022  | Sep 2023 |
| 5.8%      | 5.7%     |
| ▼ -0.1%   |          |

#### **NEVADA** Sep 2022 Sep 2023 5.5% 5.4% ▼ -0.1%



TOTAL NONFARM EMPLOYMENT (in thousands)

| LAS VEGAS     |          |
|---------------|----------|
| Sep 2022      | Sep 2023 |
| 1,094         | 1,134    |
| <b>▲</b> 3.6% |          |





EMPLOYMENT CHANGE

### LAS VEGAS

Annualized Employment Change\*

NFVADA Annualized Employment Change\*

-38.9%

-36.7%

Large employment changes are d