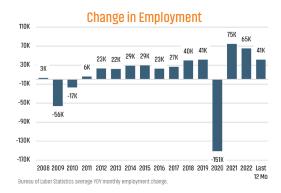

EMPLOYMENT CHANGE

### LAS VEGAS

Annualized Employment Change\*

NFVADA Annualized Employment Change\*

-38.9%

-36.7%

Large employment changes are due to last year's pandemic job recovery.

30 Year Fixed Mortgage Rate

Sep-