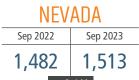

#### **NEVADA** Sep 2022 Sep 2023 5.5% 5.4% ▼ -0.1%

TOTAL NONFARM EMPLOYMENT (in thousands)

| LAS VEGAS     |          |
|---------------|----------|
| Sep 2022      | Sep 2023 |
| 1,094         | 1,134    |
| <b>▲</b> 3.6% |          |