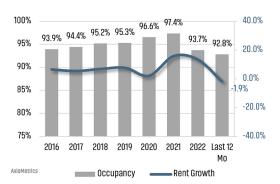

#### **MULTIFAMILY STATISTICS**

#### Occupancy & Rent Growth

US Bureau of Labor Statistics