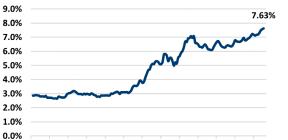

### LAS VEGAS

Annualized Employment Change\*

NFVADA Annualized Employment Change\*

-38.9%

-36.7%

Large employment changes are due to last year's pandemic job recovery.

30 Year Fixed Mortgage Rate

Sep-