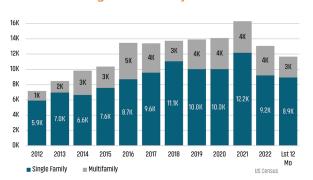

# LAS VEGAS MARKET REPORT







#### NEW HOUSING TRENDS<sup>1</sup>

#### Single & Multi-Family Permits



#### 12 Month Homebuilder Ranking by Closings



#### **Vacant Developed Lot Supply**



#### ANNUALIZED NEW HOME STARTS



#### ANNUALIZED NEW HOME CLOSINGS



#### AVERAGE NEW HOME PRICE



#### **Annual Starts vs Closings**



#### MLS RESALE STATISTICS - SINGLE FAMILY HOMES<sup>2</sup>

# ANNUALIZED CLOSED SALES Sep 2023 30,859

#### MEDIAN SF HOME SALE PRICE



# ACTIVE LISTINGS



#### MONTHS OF INVENTORY



53,574





#### **ECONOMIC TRENDS**<sup>3</sup>

#### UNEMPLOYMENT RATE (unadjusted)

| LAS VEGAS |          |
|-----------|----------|
| Sep 2022  | Sep 2023 |
| 5.8%      | 5.7%     |
| ▼ -0.1%   |          |

#### **NEVADA** Sep 2022 Sep 2023 5.5% 5.4% ▼ -0.1%



TOTAL NONFARM EMPLOYMENT (in thousands)

| LAS VEGAS     |          |
|---------------|----------|
| Sep 2022