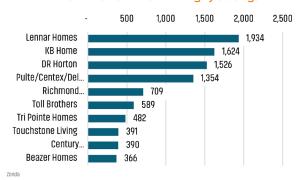

# LAS VEGAS MARKET REPORT







#### NEW HOUSING TRENDS<sup>1</sup>

#### Single & Multi-Family Permits



#### 12 Month Homebuilder Ranking by Closings



#### **Vacant Developed Lot Supply**



#### ANNUALIZED NEW HOME STARTS



#### ANNUALIZED NEW HOME CLOSINGS



#### AVERAGE NEW HOME PRICE



#### **Annual Starts vs Closings**



#### MLS RESALE STATISTICS - SINGLE FAMILY HOMES<sup>2</sup>

# ANNUALIZED CLOSED SALES Sep 2023 30,859

#### MEDIAN SF HOME SALE PRICE



# ACTIVE LISTINGS



#### MONTHS OF INVENTORY



53,574





#### **ECONOMIC TRENDS**<sup>3</sup>

#### UNEMPLOYMENT RATE (unadjusted)

| LAS VEGAS |          |
|-----------|----------|
| Sep 2022  | Sep 2023 |
| 5.8%      | 5.7%     |
| ▼ -0.1%   |          |

#### **NEVADA** Sep 2022 Sep 2023 5.5% 5.4% ▼ -0.1%



TOTAL NONFARM EMPLOYMENT (in thousands)

| LAS VEGAS     |          |
|---------------|----------|
| Sep 2022      | Sep 2023 |
| 1,094         | 1,134    |
| <b