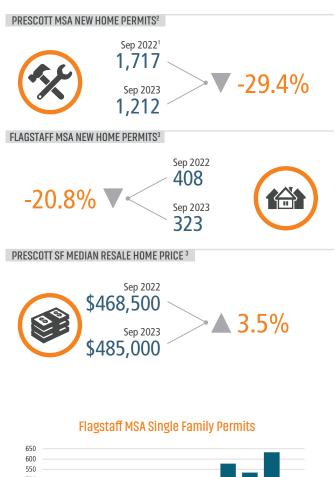

### **MLS RESALE STATISTICS**

# FLAGSTAFF AREA<sup>3</sup> FLAGSTAFF MSA SF HOME SALES YTD Sep 2022 2,019 - 28.1% 1,451 FLAGSTAFF DAYS ON MARKET Sep 2022 84 Days - 10 Days 74 Days

Sources: (1) Prescott Association of REALTORS™ (2) Census (3) Northern Arizona Association of Realtors