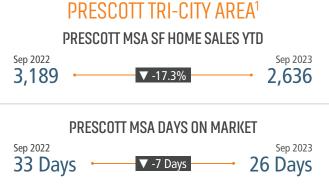

# NORTHERN ARIZONA MARKET REPORT













LANDADVISORS.COM



NORTHERN ARIZONA MARKET REPORT **3023** 



## HOUSING HIGHLIGHTS





### **MLS RESALE STATISTICS**







# FLAGSTAFF AREA<sup>3</sup> FLAGSTAFF MSA SF HOME SALES YTD Sep 2022 2,019 - 28.1% 1,451 FLAGSTAFF DAYS ON MARKET Sep 2022 84 Days - 10 Days 74 Days

Sources: (1) Prescott Association of REALTORS™ (2) Census (3) Northern Arizona Association of Realtors



NORTHERN ARIZONA MARKET REPORT **3023** 



## **ECONOMIC TRENDS<sup>3</sup>**



Large employment changes are due to last year's pandemic job recovery.

#### **Prescott Change in Employment**



AZ Office of Economic Opp average YOY monthly employment change.

#### Flagstaff Change in Employment



AZ Office of Economic Opp average YOY monthly employment change.

#### 30 Year Fixed Mortgage Rate





#### Absorption & Deliveries



# THE NATION'S LEADING LAND BROKERAGE & ADVISORY FIRM



30 Offices Across the Nation

(iiti)

85+ S