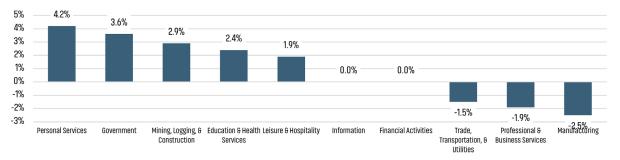

## **ECONOMIC TRENDS<sup>3</sup>**

Large employment changes are due to last year's pandemic job recovery.

#### Flagstaff Change in Employment

AZ Office of Economic Opp average YOY monthly employment change.