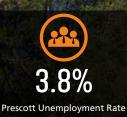

## **ECONOMIC TRENDS<sup>3</sup>**

Large employment changes are due to last year's pandemic job recovery.

#### **Prescott Change in Employment**

AZ Office of Economic Opp average YOY monthly employment change.