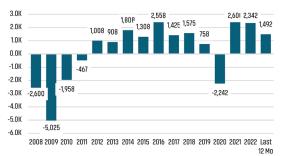

## **ECONOMIC TRENDS<sup>3</sup>**

Large employment changes are due to last year's pandemic job recovery.

#### **Prescott Change in Employment**

AZ Office of Economic Opp average YOY monthly employment change.