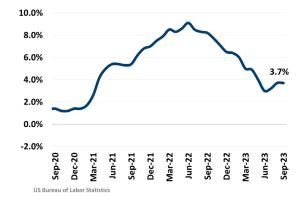

## **ECONOMIC TRENDS<sup>3</sup>**

Large employment changes are due to last year's pandemic job recovery.