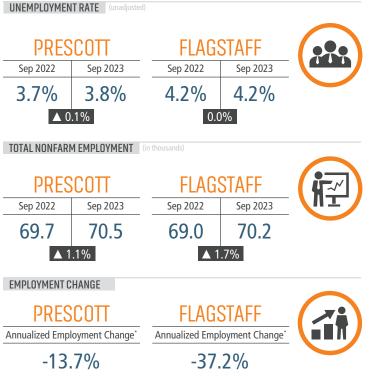

## **ECONOMIC TRENDS<sup>3</sup>**

Large employment changes are due to last year's pandemic job recovery.

#### **Prescott Change in Employment**

AZ Office of Economic Opp average YOY monthly employment change.

#### Flagstaff Change in Employment

AZ Office of Economic Opp average YOY monthly employment change.