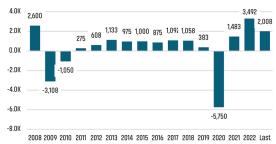

## **ECONOMIC TRENDS<sup>3</sup>**

Large employment changes are due to last year's pandemic job recovery.

#### Flagstaff Change in Employment

AZ Office of Economic Opp average YOY monthly employment change.