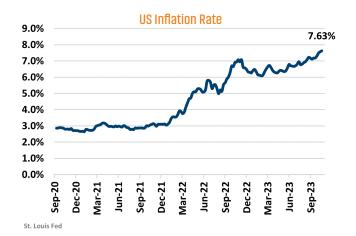

## **ECONOMIC TRENDS<sup>3</sup>**

Large employment changes are due to last year's pandemic job recovery.