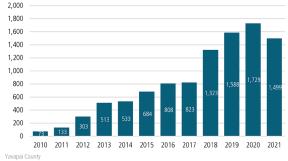

# NORTHERN ARIZONA MARKET REPORT













LANDADVISORS.COM



NORTHERN ARIZONA MARKET REPORT **3023** 



## HOUSING HIGHLIGHTS





### **MLS RESALE STATISTICS**







# FLAGSTAFF AREA<sup>3</sup> FLAGSTAFF MSA SF HOME SALES YTD Sep 2022 2,019 - 28.1% 1,451 FLAGSTAFF DAYS ON MARKET Sep 2022 84 Days - 10 Days 74 Days

Sources: (1) Prescott Association of REALTORS™ (2) Census (3) Northern Arizona Association of Realtors



NORTHERN ARIZONA MARKET REPORT **3023** 



## **ECONOMIC TRENDS<sup>3</sup>**



Large employment changes are due to last year's pandemic job recovery.

#### **Prescott Change in Employment**



AZ Office of Economic Opp average YOY monthly employment change.

#### Flagstaff Change in Employment



AZ Office of Economic Opp average YOY monthly employment change.

#### 30 Year Fixed Mortgage Rate





#### Absorption & Deliveries



# THE NATION'S LEADING LAND BROKERAGE & ADVISORY FIRM



30 Offices