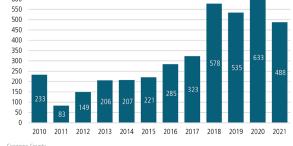

### **MLS RESALE STATISTICS**

# FLAGSTAFF AREA<sup>3</sup> FLAGSTAFF MSA SF HOME SALES YTD Sep 2022 2,019 - 28.1% 1,451 FLAGSTAFF DAYS ON MARKET Sep 2022 84 Days - 10 Days 74 Days

Sources: (1) Prescott Association of REALTORS™ (2) Census (3) Northern Arizona Association of Realtors