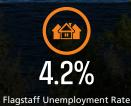

## **ECONOMIC TRENDS<sup>3</sup>**

Large employment changes are due to last year's pandemic job recovery.

#### Flagstaff Change in Employment

AZ Office of Economic Opp average YOY monthly employment change.