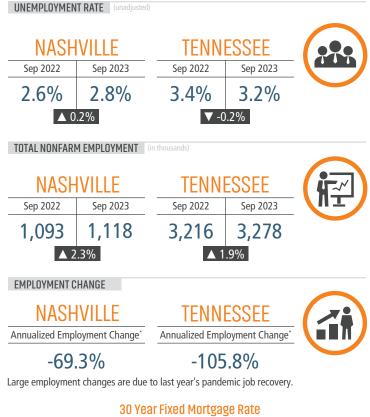

# NASHVILLE MARKET REPORT



8,525 Annual New Home Starts





A Land Advisors Organization

LANDADVISORS.COM

MARKET INSIGHTS · 3023



NASHVILLE MARKET REPORT **3023** 



## **NEW HOUSING TRENDS<sup>1</sup>**



### MLS RESALE STATISTICS - NASHVILLE MSA SINGLE FAMILY HOMES<sup>2</sup>







# **ECONOMIC TRENDS<sup>3</sup>**





### MULTIFAMILY STATISTICS





Land Adv





2008 2009 2010 2011 2012 2013 2014 2015 2016 2017 2018 2019 2020 2021 2022 Last Bureau of Labor Statistics, average VOV monthly employment change.

US Inflation Rate



#### **Occupancy & Rent Growth**



Sources: (3) Bureau of Labor Statistics \*Seasonally Adjusted

# THE NATION'S LEADING LAND BROKERAGE & ADVISORY FIRM





85+ Specialized Advisors



45+ Staff Professionals



SCOTTSDALE, AZ CASA GRANDE, AZ PRESCOTT, AZ TUCSON, AZ IRVINE, CA BAY AREA, CA PASADENA, CA ROSEVILLE, CA SAN DIEGO, CA SANTA BARBARA, CA VALENCIA, CA LODI, CA JACKSONVILLE, FL ORLANDO, FL TAMPA, FL ATLANTA, GA BOISE, ID KANSAS CITY, KS/MO CHARLOTTE, NC LAS VEGAS, NV RENO, NV GREENVILLE, SC NASHVILLE, TN AUSTIN, TX DALLAS-FORT WORTH, TX HOUSTON, TX SALT LAKE CITY, U