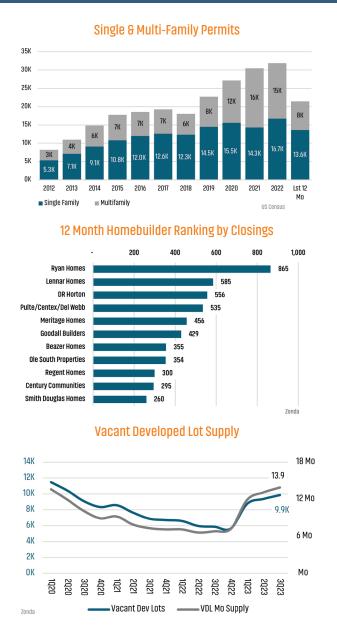

# NASHVILLE MARKET REPORT



8,525 Annual New Home Starts





A Land Advisors Organization

LANDADVISORS.COM

MARKET INSIGHTS · 3023



NASHVILLE MARKET REPORT **3023** 



## **NEW HOUSING TRENDS<sup>1</sup>**



### MLS RESALE STATISTICS - NASHVILLE MSA SINGLE FAMILY HOMES<sup>2</sup>







# **ECONOMIC TRENDS<sup>3</sup>**





### MULTIFAMILY STATISTICS





Land Adv





2008 2009 2010 2011 2012 2013 2014 2015 2016 2017 2018 2019 2020 2021 2022 Last Bureau of Labor Statistics, average VOV monthly employment change.

US Inflation Rate



#### **Occupancy & Rent Growth**



Sources: (3) Bureau of Labor Statistics \*Seasonally Adjusted

# THE NATION'S LEADING LAND BROKERAGE & ADVISORY FIRM





85+ Specialized Advisors



45+ Staff Professionals



SCOTTSDALE, AZ CASA GRANDE, AZ PRESCOTT, AZ TUCSON, AZ IRVINE, CA BAY AREA, CA PASADENA, CA ROSEVILLE, CA SAN DIEGO, CA SANTA BARBARA, CA VALENCIA, CA LODI, CA JACKSONVILLE, FL ORLANDO, FL TAMPA, FL ATLANTA, GA BOISE, ID KANSAS CITY, KS/MO CHARLOTTE,