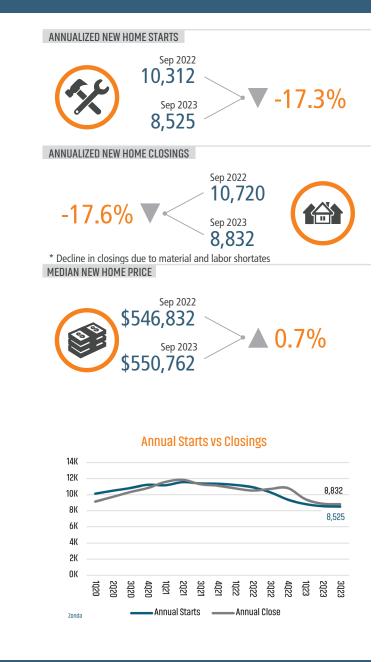

# NASHVILLE MARKET REPORT



8,525 Annual New Home Starts





A Land Advisors Organization

LANDADVISORS.COM

MARKET INSIGHTS · 3023



NASHVILLE MARKET REPORT **3023** 



## **NEW HOUSING TRENDS<sup>1</sup>**



### MLS RESALE STATISTICS - NASHVILLE MSA SINGLE FAMILY HOMES<sup>2</sup>







# **ECONOMIC TRENDS<sup>3</sup>**





### MULTIFAMILY STATISTICS





Land Adv





2008 2009 2010 2011 2012 2013 2014 2015 2016 2017 2018 2019 2020 2021 2022 Last Bureau of Labor Statistics, average VOV monthly employment change.

US Inflation Rate



#### **Occupancy & Rent Growth**



Sources: (3) Bureau of Labor Statistics \*Seasonally Adjusted

# THE NATION'S LEADING LAND BROKERAGE & ADVISORY FIRM





85+ Specialized Advisors



45+ Staff Professionals



SCOTTSDALE, AZ CASA GRANDE, AZ PRESCOTT, AZ TUCSON, AZ IRVINE, CA BAY AREA, CA PASADENA, CA ROSEVILLE, CA SAN DIEGO, CA SANTA BARBARA, CA VALENCIA, CA LODI, CA JACKSONVILLE, FL ORLANDO, FL TAMPA, FL ATLANTA, GA BOISE, ID KANSAS CITY, KS/MO CHARLOTTE, NC LAS VEGAS, NV RENO, NV GREENVILLE, SC NASHVILLE, TN AUSTIN, TX DALLAS-FOR