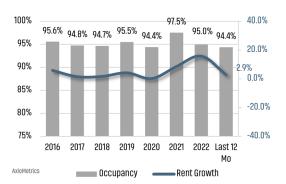

#### **Occupancy & Rent Growth**

Sources: (3) Bureau of Labor Statistics \*Seasonally Adjusted